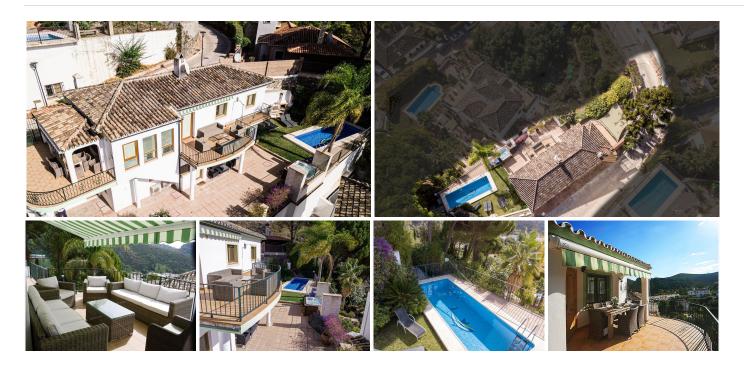

If you are looking for a spacious villa in the village of Benahavis, you have found it. In the center located villa with private pool.

The villa consists of 2 floors, which can easily be split. On the top layer when you enter the villa is the kitchen with a spacious terrace, living room with terrace with stunning views and two bedrooms. The ground floor has a spacious lounge area with 3 bedrooms.

The garden is very private with swimming pool and jacuzzi, and has spacious terraces. Parking through an electric gate next to the house, space for 2 cars.

Benahavis is a mountain village surrounded by nature located 7 km from Marbella and the coast is known for its hospitality and its many excellent restaurants and lively bars.