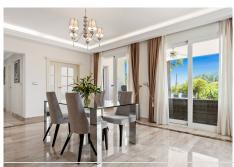

#### Villa 2 floors with basement:

On the ground floor there is a hall, a toilet room, a spacious corridor to the living room, a separate kitchen, from which we get into a beautiful 27 sq. m roof terrace. From the terrace, a view of the green area from the south and west sides.