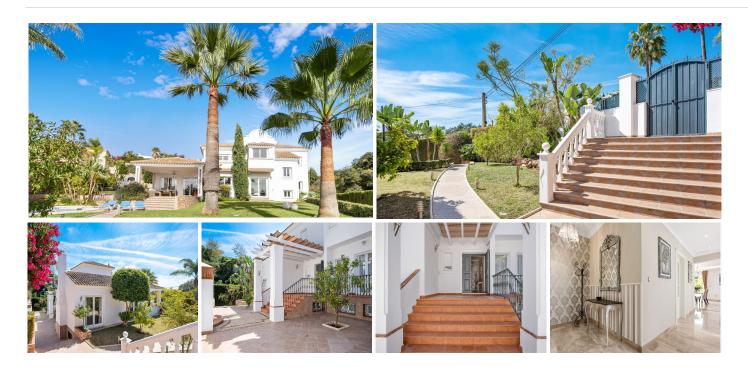

For sale 463 sq.m. with 1018 m2 of land, a charming luxury villa in Elviria, in the beautiful eastern area of Marbella. This could be an ideal residence for a permanent residence. The villa is located just a 10-minute walk from the sandy beaches of Elviria on a street without a slope (which is very convenient for families with children and the elderly), famous beach clubs (including Nikki Beach), close to all the necessary infrastructure: shops, supermarket, banks, post office, restaurants, bars, etc. The villa is surrounded by beautiful nature and similar luxury properties in a prestigious and very convenient location.

#### Villa 2 floors with basement:

On the ground floor there is a hall, a toilet room, a spacious corridor to the living room, a separate kitchen, from which we get into a beautiful 27 sq. m roof terrace. From the terrace, a view of the green area from the south and west sides.