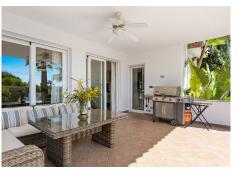

#### Villa 2 floors with basement:

On the ground floor there is a hall, a toilet room, a spacious corridor to the living room, a separate kitchen, from which we get into a beautiful 27 sq. m roof terrace. From the terrace, a view of the green area from the south and west sides.