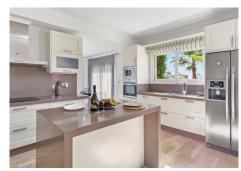

#### Villa 2 floors with basement:

On the ground floor there is a hall, a toilet room, a spacious corridor to the living room, a separate kitchen, from which we get into a beautiful 27 sq. m roof terrace. From the terrace, a view of the green area from the south and west sides.