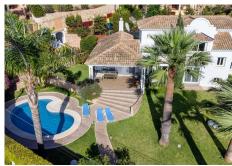

#### Villa 2 floors with basement:

On the ground floor there is a hall, a toilet room, a spacious corridor to the living room, a separate kitchen, from which we get into a beautiful 27 sq. m roof terrace. From the terrace, a view of the green area from the south and west sides.

There is an outdoor swimming pool on site.

The owners have prepared a project for the modification and expansion of the pool, all building licenses have been obtained.

The quiet but well-maintained area of Elviria is famous for its pine forests and sandy beaches. All amenities are within walking distance and the city center, golf courses, tennis clubs, international schools, as well as shopping, restaurants and nightlife are just a short drive away. Malaga Airport is only 45 minutes away.