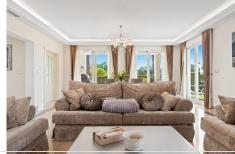

#### Villa 2 floors with basement:

On the ground floor there is a hall, a toilet room, a spacious corridor to the living room, a separate kitchen, from which we get into a beautiful 27 sq. m roof terrace. From the terrace, a view of the green area from the south and west sides.