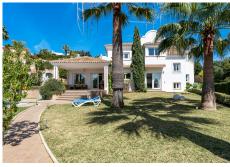

For sale 463 sq.m. with 1018 m2 of land, a charming luxury villa in Elviria, in the beautiful eastern area of Marbella. This could be an ideal residence for a permanent residence. The villa is located just a 10-minute walk from the sandy beaches of Elviria on a street without a slope (which is very convenient for families with children and the elderly), famous beach clubs (including Nikki Beach), close to all the necessary infrastructure: shops, supermarket, banks, post office, restaurants, bars, etc. The villa is surrounded by beautiful nature and similar luxury properties in a prestigious and very convenient location.

#### Villa 2 floors with basement:

On the ground floor there is a hall, a toilet room, a spacious corridor to the living room, a separate kitchen, from which we get into a beautiful 27 sq. m roof terrace. From the terrace, a view of the green area from the south and west sides.