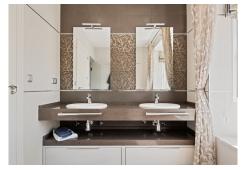

Marbella

On the second floor there are two bedrooms with two separate bathrooms. The master bedroom has access to a large south facing balcony overlooking the green area. The bathroom has a toilet, two sinks, a shower and a bathtub.

Ground floor (ground floor) 35 sq.m living room with kitchen, 33 sq.m. bedroom (2 bedrooms are possible). The bathroom has a toilet, bidet, two sinks, shower, bathtub, sauna.

Closed, spacious garage that can accommodate 2 cars.