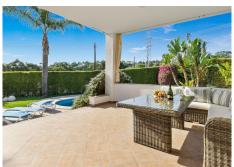

#### Villa 2 floors with basement:

On the ground floor there is a hall, a toilet room, a spacious corridor to the living room, a separate kitchen, from which we get into a beautiful 27 sq. m roof terrace. From the terrace, a view of the green area from the south and west sides.