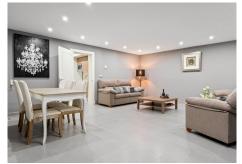

Ground floor (ground floor) 35 sq.m living room with kitchen, 33 sq.m. bedroom (2 bedrooms are possible). The bathroom has a toilet, bidet, two sinks, shower, bathtub, sauna.

Closed, spacious garage that can accommodate 2 cars.