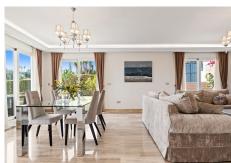

#### Villa 2 floors with basement:

On the ground floor there is a hall, a toilet room, a spacious corridor to the living room, a separate kitchen, from which we get into a beautiful 27 sq. m roof terrace. From the terrace, a view of the green area from the south and west sides.