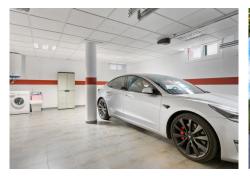

Ground floor (ground floor) 35 sq.m living room with kitchen, 33 sq.m. bedroom (2 bedrooms are possible). The bathroom has a toilet, bidet, two sinks, shower, bathtub, sauna.

Closed, spacious garage that can accommodate 2 cars.