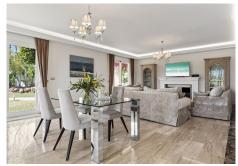

#### Villa 2 floors with basement:

On the ground floor there is a hall, a toilet room, a spacious corridor to the living room, a separate kitchen, from which we get into a beautiful 27 sq. m roof terrace. From the terrace, a view of the green area from the south and west sides.