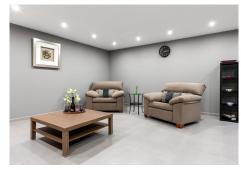

Ground floor (ground floor) 35 sq.m living room with kitchen, 33 sq.m. bedroom (2 bedrooms are possible). The bathroom has a toilet, bidet, two sinks, shower, bathtub, sauna.

Closed, spacious garage that can accommodate 2 cars.