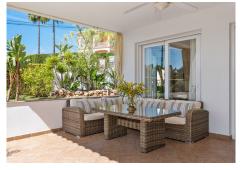

#### Villa 2 floors with basement:

On the ground floor there is a hall, a toilet room, a spacious corridor to the living room, a separate kitchen, from which we get into a beautiful 27 sq. m roof terrace. From the terrace, a view of the green area from the south and west sides.