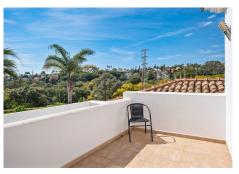

#### Villa 2 floors with basement:

On the ground floor there is a hall, a toilet room, a spacious corridor to the living room, a separate kitchen, from which we get into a beautiful 27 sq. m roof terrace. From the terrace, a view of the green area from the south and west sides.

Marbella

On the second floor there are two bedrooms with two separate bathrooms. The master bedroom has access to a large south facing balcony overlooking the green area. The bathroom has a toilet, two sinks, a shower and a bathtub.