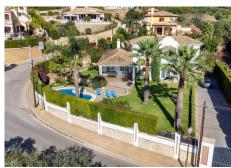

For sale 463 sq.m. with 1018 m2 of land, a charming luxury villa in Elviria, in the beautiful eastern area of Marbella. This could be an ideal residence for a permanent residence. The villa is located just a 10-minute walk from the sandy beaches of Elviria on a street without a slope (which is very convenient for families with children and the elderly), famous beach clubs (including Nikki Beach), close to all the necessary infrastructure: shops, supermarket, banks, post office, restaurants, bars, etc. The villa is surrounded by beautiful nature and similar luxury properties in a prestigious and very convenient location.

There is an outdoor swimming pool on site.

The owners have prepared a project for the modification and expansion of the pool, all building licenses have been obtained.

The quiet but well-maintained area of Elviria is famous for its pine forests and sandy beaches. All amenities are within walking distance and the city center, golf courses, tennis clubs, international schools, as well as shopping, restaurants and nightlife are just a short drive away. Malaga Airport is only 45 minutes away.