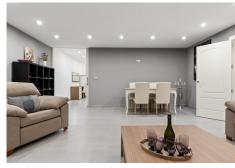

#### Villa 2 floors with basement:

On the ground floor there is a hall, a toilet room, a spacious corridor to the living room, a separate kitchen, from which we get into a beautiful 27 sq. m roof terrace. From the terrace, a view of the green area from the south and west sides.