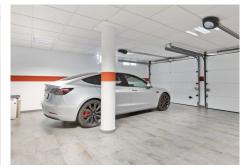

Ground floor (ground floor) 35 sq.m living room with kitchen, 33 sq.m. bedroom (2 bedrooms are possible). The bathroom has a toilet, bidet, two sinks, shower, bathtub, sauna.

Closed, spacious garage that can accommodate 2 cars.