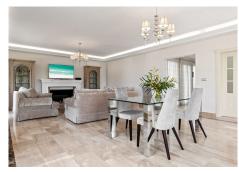

#### Villa 2 floors with basement:

On the ground floor there is a hall, a toilet room, a spacious corridor to the living room, a separate kitchen, from which we get into a beautiful 27 sq. m roof terrace. From the terrace, a view of the green area from the south and west sides.