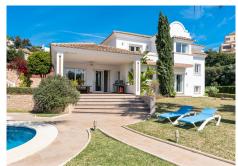

For sale 463 sq.m. with 1018 m2 of land, a charming luxury villa in Elviria, in the beautiful eastern area of Marbella. This could be an ideal residence for a permanent residence. The villa is located just a 10-minute walk from the sandy beaches of Elviria on a street without a slope (which is very convenient for families with children and the elderly), famous beach clubs (including Nikki Beach), close to all the necessary infrastructure: shops, supermarket, banks, post office, restaurants, bars, etc. The villa is surrounded by beautiful nature and similar luxury properties in a prestigious and very convenient location.

There is an outdoor swimming pool on site.

The owners have prepared a project for the modification and expansion of the pool, all building licenses have been obtained.

The quiet but well-maintained area of Elviria is famous for its pine forests and sandy beaches. All amenities are within walking distance and the city center, golf courses, tennis clubs, international schools, as well as shopping, restaurants and nightlife are just a short drive away. Malaga Airport is only 45 minutes away.