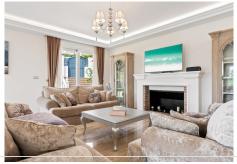

#### Villa 2 floors with basement:

On the ground floor there is a hall, a toilet room, a spacious corridor to the living room, a separate kitchen, from which we get into a beautiful 27 sq. m roof terrace. From the terrace, a view of the green area from the south and west sides.