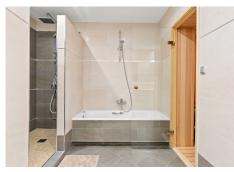

Marbella

On the second floor there are two bedrooms with two separate bathrooms. The master bedroom has access to a large south facing balcony overlooking the green area. The bathroom has a toilet, two sinks, a shower and a bathtub.

Ground floor (ground floor) 35 sq.m living room with kitchen, 33 sq.m. bedroom (2 bedrooms are possible). The bathroom has a toilet, bidet, two sinks, shower, bathtub, sauna.

Closed, spacious garage that can accommodate 2 cars.