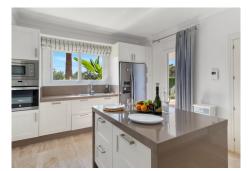

#### Villa 2 floors with basement:

On the ground floor there is a hall, a toilet room, a spacious corridor to the living room, a separate kitchen, from which we get into a beautiful 27 sq. m roof terrace. From the terrace, a view of the green area from the south and west sides.