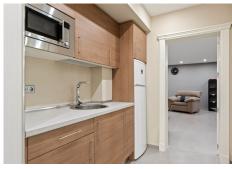

#### Villa 2 floors with basement:

On the ground floor there is a hall, a toilet room, a spacious corridor to the living room, a separate kitchen, from which we get into a beautiful 27 sq. m roof terrace. From the terrace, a view of the green area from the south and west sides.