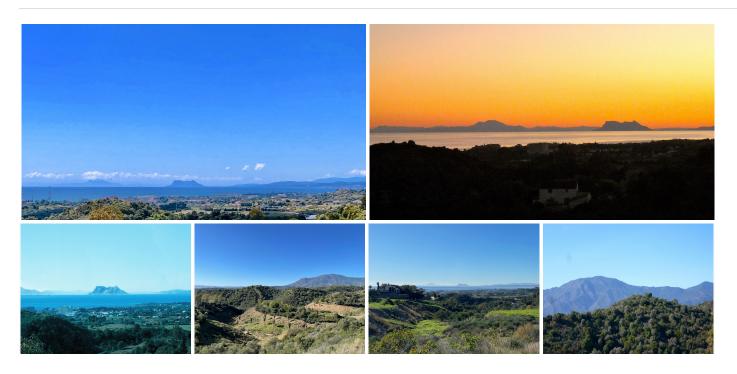

## LARGE PLOT FOR LUXURY VILLA

Plot Size: 3,176 m<sup>2</sup>

Max Build: 500m² plus basement and porches

Large plot with unobstructed panoramic, south-western sea view to Gibraltar and Morocco and mountains. Close to beach (2km), great restaurants, supermarkets, hospital, schools etc. La Panera on the New Golden Mile between San Pedro and Estepona is a beautiful and peaceful area, only 10 to 12 minutes from Puerto Banus. High quality urbanisation with luxury villas. All services are in place.