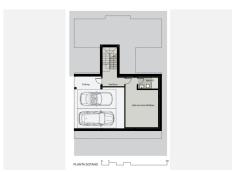

The single-family housing project designed for this plot is a modern masterpiece spanning 3 floors. Featuring 3 bedrooms, 3 bathrooms, an open kitchen with a laundry area, and a charming inner courtyard, the residence incorporates a bright dining-living room with windows that flood the space with natural light. Two adaptable extra spaces allow for customization according to your preferences, and the parking area accommodates two vehicles. The project includes an elevator, a spacious pool, and a meticulously designed garden.