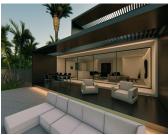

The single-family housing project designed for this plot is a modern masterpiece spanning 3 floors. Featuring 3 bedrooms, 3 bathrooms, an open kitchen with a laundry area, and a charming inner courtyard, the residence incorporates a bright dining-living room with windows that flood the space with natural light. Two adaptable extra spaces allow for customization according to your preferences, and the parking area accommodates two vehicles. The project includes an elevator, a spacious pool, and a meticulously designed garden.