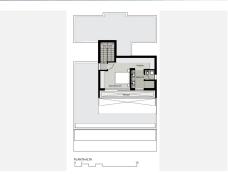

The single-family housing project designed for this plot is a modern masterpiece spanning 3 floors. Featuring 3 bedrooms, 3 bathrooms, an open kitchen with a laundry area, and a charming inner courtyard, the residence incorporates a bright dining-living room with windows that flood the space with natural light. Two adaptable extra spaces allow for customization according to your preferences, and the parking area accommodates two vehicles. The project includes an elevator, a spacious pool, and a meticulously designed garden.