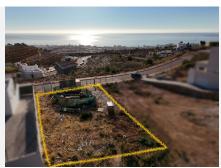

Acquire a unique opportunity in Santangelo, Benalmádena: an urban plot of 715m2 with a construction project for a detached house and a granted building permit.

In the heart of urban development, Sant Angelo Norte stands out as a prominent neighborhood on the Costa del Sol. This plot enjoys an exceptional location, offering panoramic views of the mountains and the sea, blending suburban serenity with unbeatable connectivity to key points of interest.

The single-family housing project designed for this plot is a modern masterpiece spanning 3 floors. Featuring 3 bedrooms, 3 bathrooms, an open kitchen with a laundry area, and a charming inner courtyard, the residence incorporates a bright dining-living room with windows that flood the space with natural light. Two adaptable extra spaces allow for customization according to your preferences, and the parking area accommodates two vehicles. The project includes an elevator, a spacious pool, and a meticulously designed garden.

## BROMLEY ESTATES Marbella

The building permit has already been granted, paving the way for this exclusive architectural vision to come to life.

With easy access to the highway, this plot is only a 13-minute drive from Malaga Airport, 15 minutes from Fuengirola, and 25 minutes from Marbella.