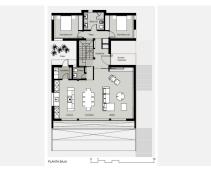

The single-family housing project designed for this plot is a modern masterpiece spanning 3 floors. Featuring 3 bedrooms, 3 bathrooms, an open kitchen with a laundry area, and a charming inner courtyard, the residence incorporates a bright dining-living room with windows that flood the space with natural light. Two adaptable extra spaces allow for customization according to your preferences, and the parking area accommodates two vehicles. The project includes an elevator, a spacious pool, and a meticulously designed garden.