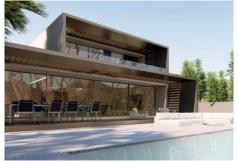

The single-family housing project designed for this plot is a modern masterpiece spanning 3 floors. Featuring 3 bedrooms, 3 bathrooms, an open kitchen with a laundry area, and a charming inner courtyard, the residence incorporates a bright dining-living room with windows that flood the space with natural light. Two adaptable extra spaces allow for customization according to your preferences, and the parking area accommodates two vehicles. The project includes an elevator, a spacious pool, and a meticulously designed garden.