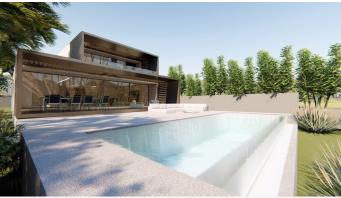

Acquire a unique opportunity in Santangelo, Benalmádena: an urban plot of 715m2 with a construction project for a detached house and a granted building permit.

In the heart of urban development, Sant Angelo Norte stands out as a prominent neighborhood on the Costa del Sol. This plot enjoys an exceptional location, offering panoramic views of the mountains and the sea, blending suburban serenity with unbeatable connectivity to key points of interest.

The single-family housing project designed for this plot is a modern masterpiece spanning 3 floors. Featuring 3 bedrooms, 3 bathrooms, an open kitchen with a laundry area, and a charming inner courtyard, the residence incorporates a bright dining-living room with windows that flood the space with natural light. Two adaptable extra spaces allow for customization according to your preferences, and the parking area accommodates two vehicles. The project includes an elevator, a spacious pool, and a meticulously designed garden.