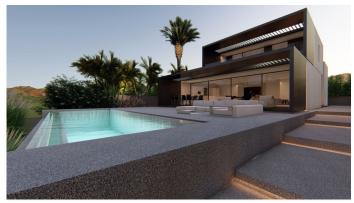

Acquire a unique opportunity in Santangelo, Benalmádena: an urban plot of 715m2 with a construction project for a detached house and a granted building permit.

In the heart of urban development, Sant Angelo Norte stands out as a prominent neighborhood on the Costa del Sol. This plot enjoys an exceptional location, offering panoramic views of the mountains and the sea, blending suburban serenity with unbeatable connectivity to key points of interest.

The single-family housing project designed for this plot is a modern masterpiece spanning 3 floors. Featuring 3 bedrooms, 3 bathrooms, an open kitchen with a laundry area, and a charming inner courtyard, the residence incorporates a bright dining-living room with windows that flood the space with natural light. Two adaptable extra spaces allow for customization according to your preferences, and the parking area accommodates two vehicles. The project includes an elevator, a spacious pool, and a meticulously designed garden.