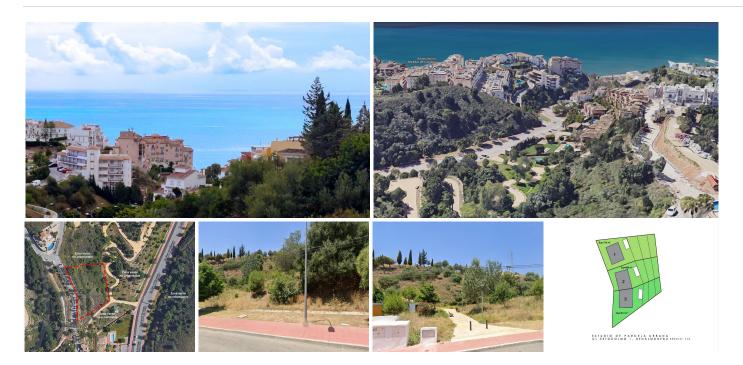

## REF# BEMR4193743 €650,000

| BEDS | BATHS | BUILT | PLOT    |
|------|-------|-------|---------|
|      |       | m²    | 1991 m² |

For sale. Excellent urban plot of 1991 m<sup>2</sup> in a privileged area of Benalmádena. Just 500 metres from the beach of Carvajal. Totally surrounded by urbanised green areas. Wide views.

## PLOT WITH SEA VIEWS.

Qualified as land, type U1 single-family, there is the possibility of building 1, 2 or 3 houses, all of them with large gardens, swimming pools, terraces and independent garages.

DETAILS OF THE PLOT Surface area: 1991 m2 Maximum occupation 25%: 497m2 Maximum buildable area 0,38: 756m2 Minimum plot to segregate: 600m2

+34 952 939 460 · info@bromleyestatesmarbella.com Urbanizacion El Rosario, CN340, Km 188, Marbella, Malaga 29603