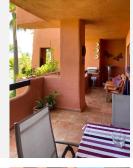

## REF# BEMR4195066 €360,000

| BEDS | BATHS | BUILT  |
|------|-------|--------|
| 2    | 2     | 166 m² |

This gorgeous apartment is bright and spacious, on an elevated ground floor. It has two lovely terraces, one covered facing the beautiful gardens with mountain views, and a larger one that can also be used for entertaining or for quietly sunbathing on a warm summer day. The two bedrooms are large, and come with ample built-in wardrobes. Both have spacious en-suite bathrooms. The kitchen is also quite large and fully equipped, with a separate pantry and laundry area.