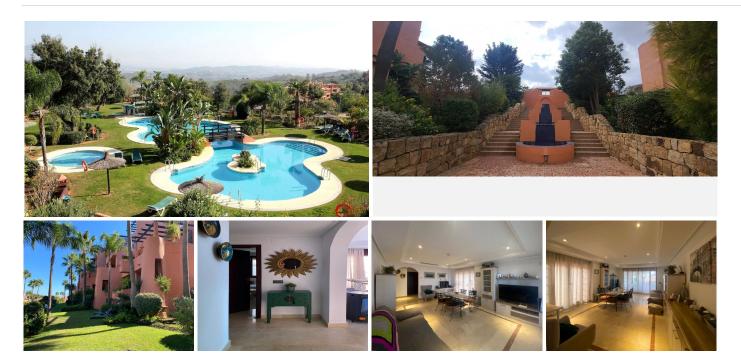

## REF# BEMR4195066 €360,000

| BEDS | BATHS | BUILT  |
|------|-------|--------|
| 2    | 2     | 166 m² |

This gorgeous apartment is bright and spacious, on an elevated ground floor. It has two lovely terraces, one covered facing the beautiful gardens with mountain views, and a larger one that can also be used for entertaining or for quietly sunbathing on a warm summer day. The two bedrooms are large, and come with ample built-in wardrobes. Both have spacious en-suite bathrooms. The kitchen is also quite large and fully equipped, with a separate pantry and laundry area.

There is an underground parking with plenty of parking space, a storage room and a lift that leads directly to the apartment floor. The community is stunning, with several swimming pools (one of them heated!), beautifully maintained gardens with grown trees, palm trees and subtropical plants, and easy access to the Clubhouse restaurant, which serves a wonderful selection of high-end food and drinks and even regularly themed event nights that you will not want to miss.