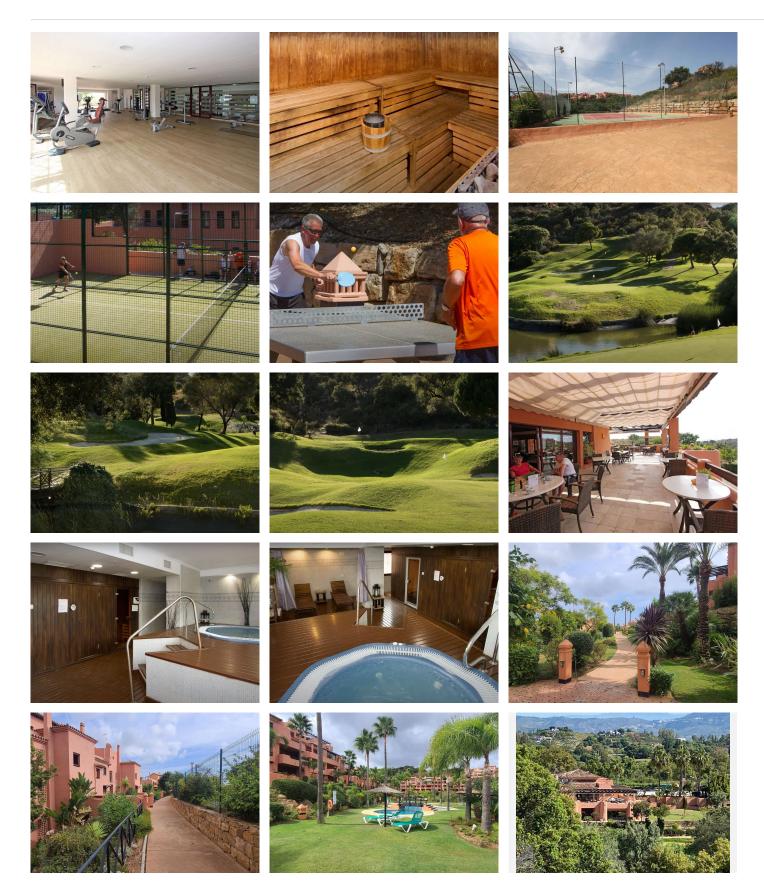

There is an underground parking with plenty of parking space, a storage room and a lift that leads directly to the apartment floor. The community is stunning, with several swimming pools (one of them heated!), beautifully maintained gardens with grown trees, palm trees and subtropical plants, and easy access to the Clubhouse restaurant, which serves a wonderful selection of high-end food and drinks and even regularly themed event nights that you will not want to miss.

El Soto de Marbella also has its own nine-hole golf course, gym, sauna, spa, tennis courts, paddle tennis, petanque and children's play area. Certainly more than enough to entertain the whole family.

A few minutes drive away is Elviria, which not only has the best beach in Marbella, but also a variety of restaurants, bars and beach clubs, including the world famous Nikki Beach. Nearby is the La Cala Golf complex, the largest in Spain with three full length courses, a six hole course and a David Leadbitter academy and driving range.