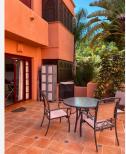

## REF# BEMR4195066 €360,000

| BEDS | BATHS | BUILT  |
|------|-------|--------|
| 2    | 2     | 166 m² |

This gorgeous apartment is bright and spacious, on an elevated ground floor. It has two lovely terraces, one covered facing the beautiful gardens with mountain views, and a larger one that can also be used for entertaining or for quietly sunbathing on a warm summer day. The two bedrooms are large, and come with ample built-in wardrobes. Both have spacious en-suite bathrooms. The kitchen is also quite large and fully equipped, with a separate pantry and laundry area.