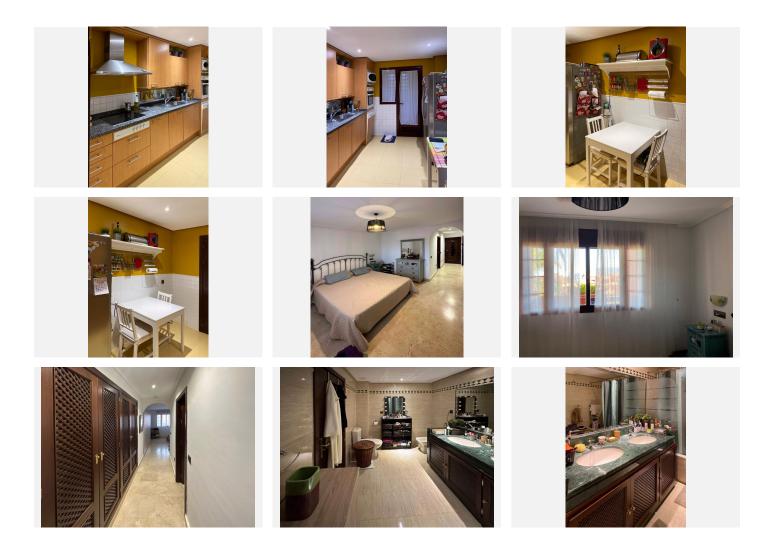

## REF# BEMR4195066 €360,000

| BEDS | BATHS | BUILT  |
|------|-------|--------|
| 2    | 2     | 166 m² |

This gorgeous apartment is bright and spacious, on an elevated ground floor. It has two lovely terraces, one covered facing the beautiful gardens with mountain views, and a larger one that can also be used for entertaining or for quietly sunbathing on a warm summer day. The two bedrooms are large, and come with ample built-in wardrobes. Both have spacious en-suite bathrooms. The kitchen is also quite large and fully equipped, with a separate pantry and laundry area.

There is an underground parking with plenty of parking space, a storage room and a lift that leads directly to the apartment floor. The community is stunning, with several swimming pools (one of them heated!), beautifully maintained gardens with grown trees, palm trees and subtropical plants, and easy access to the Clubhouse restaurant, which serves a wonderful selection of high-end food and drinks and even regularly themed event nights that you will not want to miss.