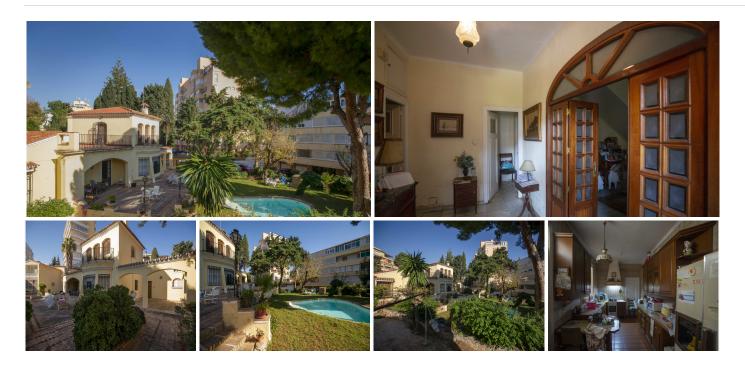

## RESIDENTIAL PLOT BEDROOMS BATHROOMS IN TORREMOLINOS

Torremolinos

REF# BEMR4196725 €2,500,000

BEDS BATHS BUILT PLOT

1064 m<sup>2</sup> 1949 m<sup>2</sup>

Large plot with Villa and two apartment buildings for re-development. Second line Montemar Beach, Carihuela. Sensational location. The present construction is a large villa and two further buildings divided into 8 apartments. The apartments all have one bedroom, living room, kitchen and bathroom. Two are 52m2 and six are 57m2.