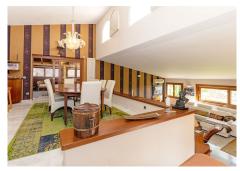

The main house has five bedrooms and four bathrooms, kitchen, living, dining and plenty generous exterior and interior space as well as basement.

The guest house office: divided in two levels both with independent access offer a full guest apartment below with spa-jacuzzi, massage room, facilities leading to the gardens and the top part destined to large office with waiting-reception room, connected to the guest apartment by elevator.