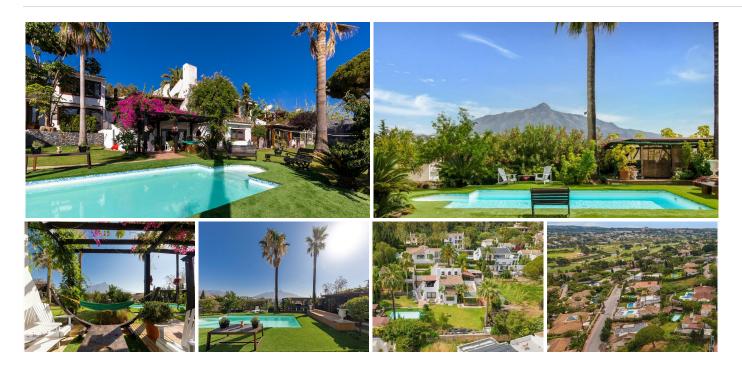

Opportunity to acquire a very unique property located in prime location in the heart of the Golf Valley with an ideal position between Las Brisas and Los Naranjos Golf Club.

There are two independent properties on the plot offering the possibility of having a main house and a second for guests or even as business.

The main house has five bedrooms and four bathrooms, kitchen, living, dining and plenty generous exterior and interior space as well as basement.

The guest house office: divided in two levels both with independent access offer a full guest apartment below with spa-jacuzzi, massage room, facilities leading to the gardens and the top part destined to large office with waiting-reception room, connected to the guest apartment by elevator.

# **BROMLEY ESTATES**

Marbella

This properties boasts a large garden with breath-taking views to La Concha and Las Brisas Golf fairways, Gazebo with chill-out area in the garden.

A great property to renovate whether for golf lovers, families, holiday homes or the investor with the eye. Viewing recommended.