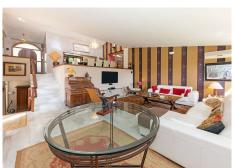

The main house has five bedrooms and four bathrooms, kitchen, living, dining and plenty generous exterior and interior space as well as basement.

The guest house office: divided in two levels both with independent access offer a full guest apartment below with spa-jacuzzi, massage room, facilities leading to the gardens and the top part destined to large office with waiting-reception room, connected to the guest apartment by elevator.