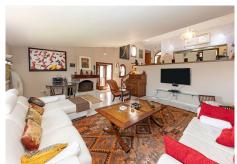

The main house has five bedrooms and four bathrooms, kitchen, living, dining and plenty generous exterior and interior space as well as basement.

The guest house office: divided in two levels both with independent access offer a full guest apartment below with spa-jacuzzi, massage room, facilities leading to the gardens and the top part destined to large office with waiting-reception room, connected to the guest apartment by elevator.