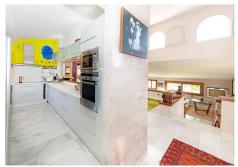

The main house has five bedrooms and four bathrooms, kitchen, living, dining and plenty generous exterior and interior space as well as basement.

The guest house office: divided in two levels both with independent access offer a full guest apartment below with spa-jacuzzi, massage room, facilities leading to the gardens and the top part destined to large office with waiting-reception room, connected to the guest apartment by elevator.