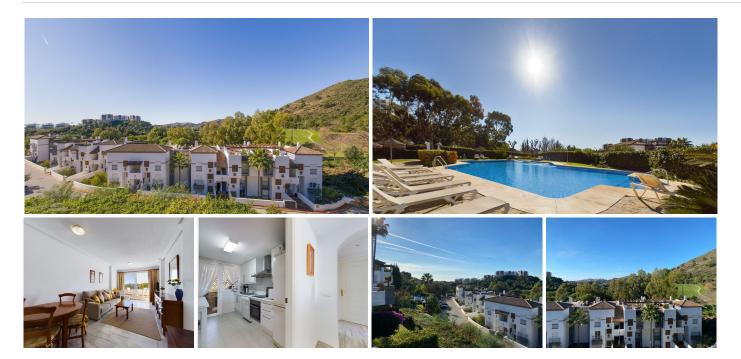

## MIDDLE FLOOR APARTMENT 2 BEDROOMS 2 BATHROOMS IN LOS ARQUEROS

Los Arqueros

REF# BEMR4198294 €295,000

| BEDS | BATHS | BUILT | TERRACE           |
|------|-------|-------|-------------------|
| 2    | 2     | 80 m² | 20 m <sup>2</sup> |

## PERFECT PROPERTY FOR GOLF ENTHUSIASTICS !!!

This charming apartment in the Los Arqueros area is an excellent investment opportunity for those looking for a rental property close to the clubhouse. Situated just a short drive away from Benahavis and San Pedro, this apartment offers easy access to multiple golf courses, making it a perfect location for golf enthusiasts.

The gated community in which the apartment is located features two swimming pools, making it a great place to relax and soak up the sun. Additionally, only 400 meters away from the apartment, you'll find the beautiful golf clubhouse. Here, you can enjoy access to two restaurants, a fully equipped gym and fitness center, tennis and padel courts, and even a 10-pin bowling alley.