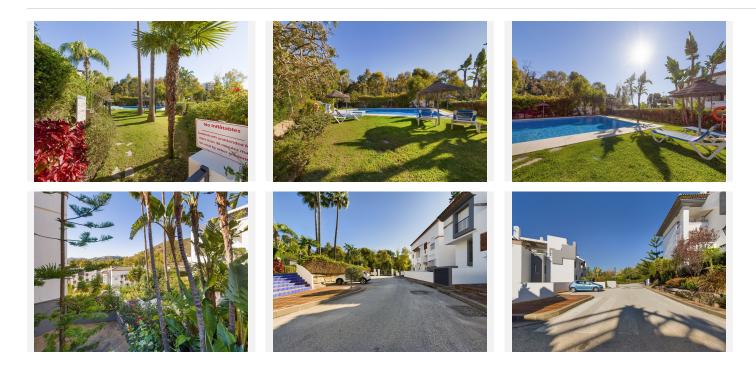

The gated community in which the apartment is located features two swimming pools, making it a great place to relax and soak up the sun. Additionally, only 400 meters away from the apartment, you'll find the beautiful golf clubhouse. Here, you can enjoy access to two restaurants, a fully equipped gym and fitness center, tennis and padel courts, and even a 10-pin bowling alley.