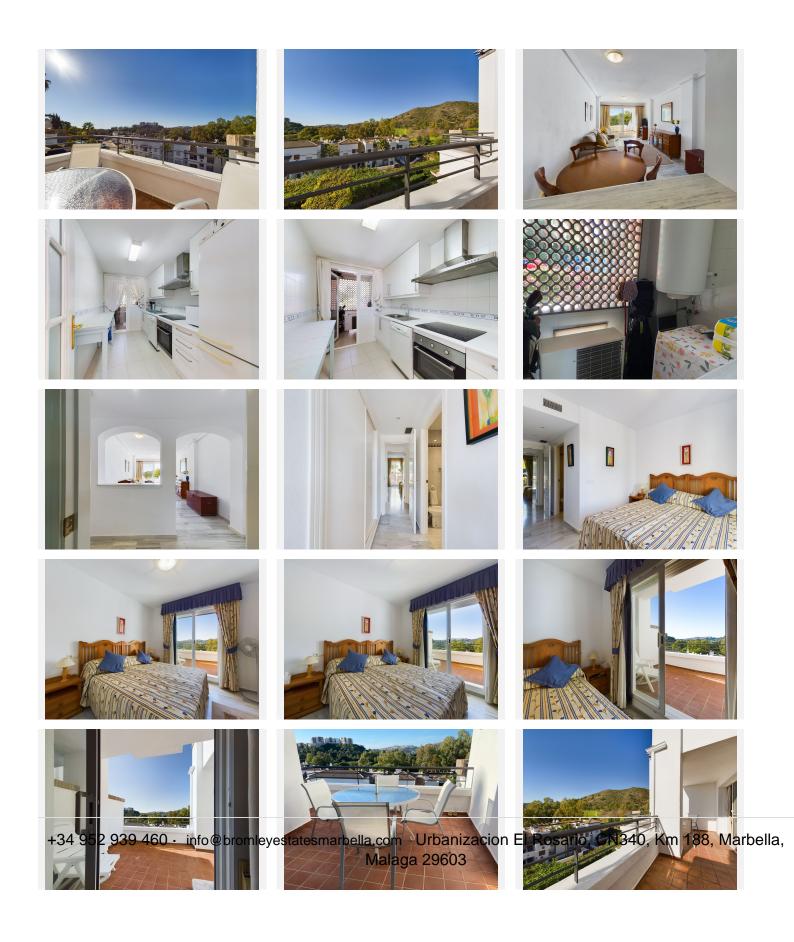

## MIDDLE FLOOR APARTMENT 2 BEDROOMS 2 BATHROOMS IN LOS ARQUEROS

Los Arqueros

REF# BEMR4198294 €295,000

| BEDS | BATHS | BUILT | TERRACE           |
|------|-------|-------|-------------------|
| 2    | 2     | 80 m² | 20 m <sup>2</sup> |

## PERFECT PROPERTY FOR GOLF ENTHUSIASTICS !!!

This charming apartment in the Los Arqueros area is an excellent investment opportunity for those looking for a rental property close to the clubhouse. Situated just a short drive away from Benahavis and San Pedro, this apartment offers easy access to multiple golf courses, making it a perfect location for golf enthusiasts.

The gated community in which the apartment is located features two swimming pools, making it a great place to relax and soak up the sun. Additionally, only 400 meters away from the apartment, you'll find the beautiful golf clubhouse. Here, you can enjoy access to two restaurants, a fully equipped gym and fitness center, tennis and padel courts, and even a 10-pin bowling alley.