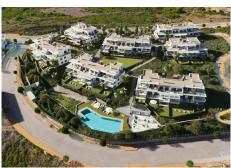

Apartments with spectacular sea views. Strategically located 250m from the beach, Azata Delmare is a complex of 74 apartments of 2 and 3 bedrooms.

Strategically located 250m from the beach, Azata Delmare is a complex of 74 apartments of 2 and 3 bedrooms, on three levels, divided on 7 residential buildings and located in a gated residential community, which provides an important privacy and security for the neighborhood.

The complex has a beautiful infinity pool, a co-working area and an indoor gym. The orientation, mostly to the south, gives brightness to all the apartments.

Designed with an avant-garde and contemporary style. The apartments and penthouses have been conceived to enjoy sea and mountain views, with functional and modern layouts and excellent construction qualities focused on efficiency and energy savings and respectful with the environment. Spacious terraces are projected from which you can enjoy beautiful sea and mountain views, parking and storage room