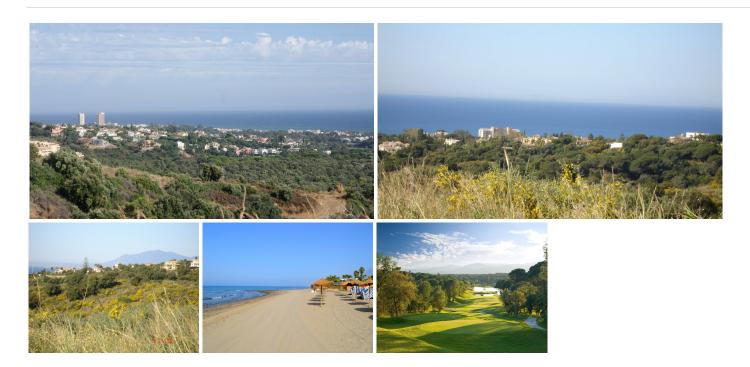

## PLOT BEDROOMS BATHROOMS IN MARBELLA

Marbella

REF# BEMR4199989 €5,400,000

BEDS BATHS BUILT PLOT

m² 155000 m²

A huge plot with spectacular views down to the coast in the area of Las Chapas, East of Marbella. This enormous plot of 155.000m2 is set over various hills with valleys, rivers and country roads.

The plot is an ideal investment opportunity for someone looking to purchase a large amount of land to develop in the future. The plot currently has been registered as a plot building land for future development. This plot boasts 360° views of the surrounding countryside and down to the sea, amazing views!

Set East of Marbella, close to some of Marbellas most beautiful beaches, with luxury hotels, supermarkets, golf courses and international schools all within the vicinity. The land is well priced and a great opportunity for someone looking to the future.