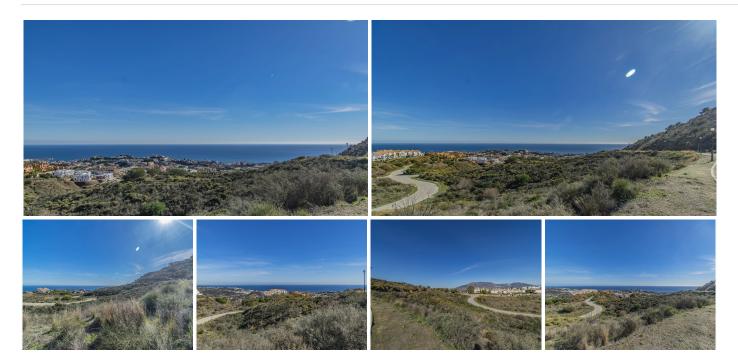

## REF# BEMR4201465 €3,200,000

| BEDS | BATHS | BUILT | PLOT     |
|------|-------|-------|----------|
|      |       | m²    | 16115 m² |

PLOT WITH SEA AND GOLF VIEWS TO DEVELOP VILLA PROMOTION

Urban land with sea views, located in the Mijás Costa area next to the Calanova Golf golf course, just a few minutes by car from the beach and all kinds of services.

30 minutes from Malaga airport

26 minutes from Marbella

8 minutes from La Cala de Mijás

17 minutes from Fuengirola

Consolidated urban land of 16,115m2 that has the following characteristics

- Buildability: 0.40 m2t/m2s