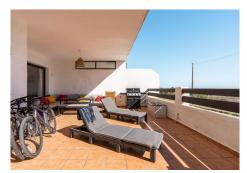

The living rooms is large and bright and has glass doors to access the covered terrace area. The terrace is ample and comfortably fits a dining table and lounging chairs. We can enjoy wonderful panoramic views of the sea and golf from here.

This area can be closed off with glass curtains if desired, for an extra living space. From here we also get access to our own private garden, perfect to enjoy BBQs and entertain family and friends.