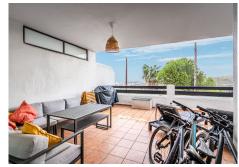

The living rooms is large and bright and has glass doors to access the covered terrace area. The terrace is ample and comfortably fits a dining table and lounging chairs. We can enjoy wonderful panoramic views of the sea and golf from here.

This area can be closed off with glass curtains if desired, for an extra living space. From here we also get access to our own private garden, perfect to enjoy BBQs and entertain family and friends.