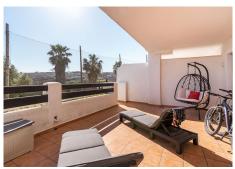

The living rooms is large and bright and has glass doors to access the covered terrace area. The terrace is ample and comfortably fits a dining table and lounging chairs. We can enjoy wonderful panoramic views of the sea and golf from here.

This area can be closed off with glass curtains if desired, for an extra living space. From here we also get access to our own private garden, perfect to enjoy BBQs and entertain family and friends.