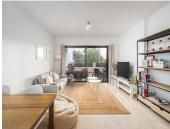

The living rooms is large and bright and has glass doors to access the covered terrace area. The terrace is ample and comfortably fits a dining table and lounging chairs. We can enjoy wonderful panoramic views of the sea and golf from here.

This area can be closed off with glass curtains if desired, for an extra living space. From here we also get access to our own private garden, perfect to enjoy BBQs and entertain family and friends.