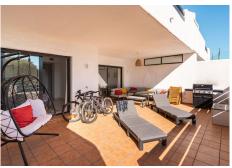

The living rooms is large and bright and has glass doors to access the covered terrace area. The terrace is ample and comfortably fits a dining table and lounging chairs. We can enjoy wonderful panoramic views of the sea and golf from here.

This area can be closed off with glass curtains if desired, for an extra living space. From here we also get access to our own private garden, perfect to enjoy BBQs and entertain family and friends.