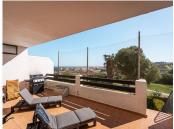

The living rooms is large and bright and has glass doors to access the covered terrace area. The terrace is ample and comfortably fits a dining table and lounging chairs. We can enjoy wonderful panoramic views of the sea and golf from here.

This area can be closed off with glass curtains if desired, for an extra living space. From here we also get access to our own private garden, perfect to enjoy BBQs and entertain family and friends.