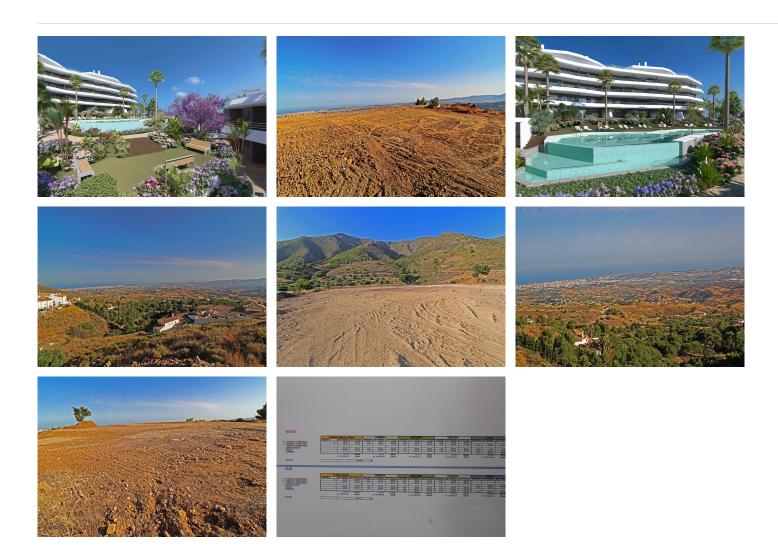

## RESIDENTIAL PLOT BEDROOMS BATHROOMS IN VALTOCADO

Valtocado

REF# BEMR4203883 €2,800,000

BEDS BATHS BUILT PLOT  $m^2$  22288  $m^2$ 

The plot is sold with Project and License included in the price. The impact of Floor is € 125-m2 floor and the impact of roof is € 140-m2 roof . It has a total area of 22,288 m2 and it is subdivided into 2 subplots: 1-residential plot (CJ3) for 70 homes. 11,535 m2 with a Buildability of 0.9 that are 10,381.50 m2 of roof. 2-Commercial plot (CO) of 10,753 m2 with a buildability of 0.9 that are about 9,677.70 m2 roof. – You can consult the photographs of the area as well as the table of habitable surfaces.