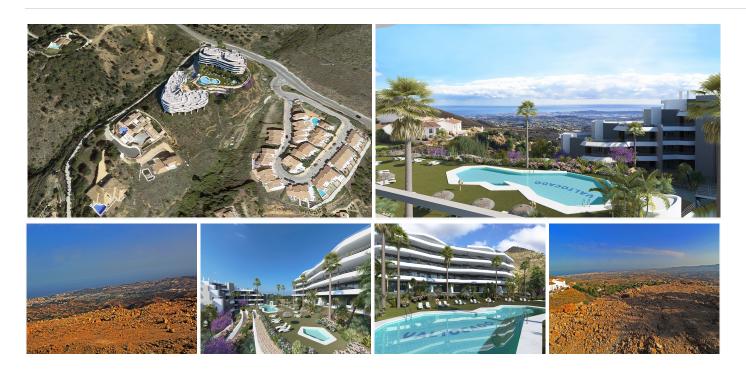

## RESIDENTIAL PLOT BEDROOMS BATHROOMS IN VALTOCADO

Valtocado

REF# BEMR4203883 €2,800,000

BEDS BATHS BUILT PLOT  $m^2$  22288  $m^2$ 

The plot is sold with Project and License included in the price. The impact of Floor is € 125-m2 floor and the impact of roof is € 140-m2 roof . It has a total area of 22,288 m2 and it is subdivided into 2 subplots: 1-residential plot (CJ3) for 70 homes. 11,535 m2 with a Buildability of 0.9 that are 10,381.50 m2 of roof. 2-Commercial plot (CO) of 10,753 m2 with a buildability of 0.9 that are about 9,677.70 m2 roof. – You can consult the photographs of the area as well as the table of habitable surfaces.