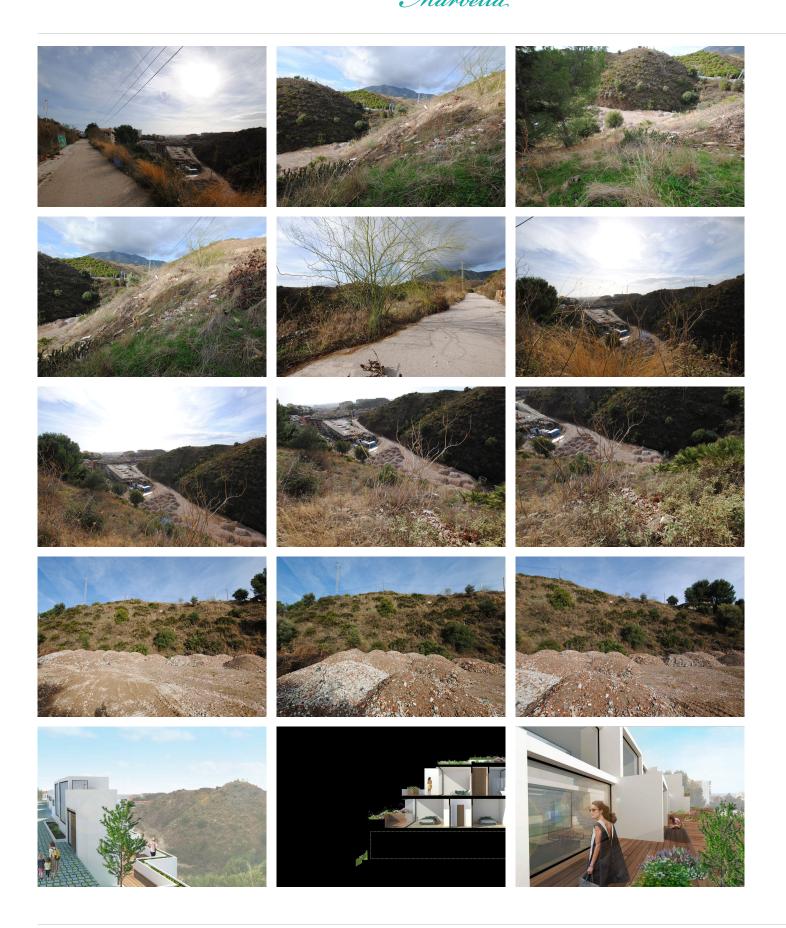

## RESIDENTIAL PLOT BEDROOMS BATHROOMS IN TORREBLANCA

Torreblanca

REF# BEMR4203937 €300,000

BEDS BATHS BUILT PLOT m<sup>2</sup> 1516 m<sup>2</sup>

Urban Plot with Partial Sea Views to build semi-detached villas!!! In the photos we have included a virtual simulation of how a development of 5 semi-detached villas would look like on the plot. Possibility of building up to 6 townhouses.

UAS 2 Typology, 40% Buildable.

The Overhead Electricity Lines that are seen in the photos when building can be buried, we have a budget from the electric company to do that.

Oriented to the South-West, an ideal location to enjoy the warm winters of Fuengirola. Just 10 minutes to the center of Fuengirola, 6 minutes to the beach, and 25 minutes to Malaga airport by car.