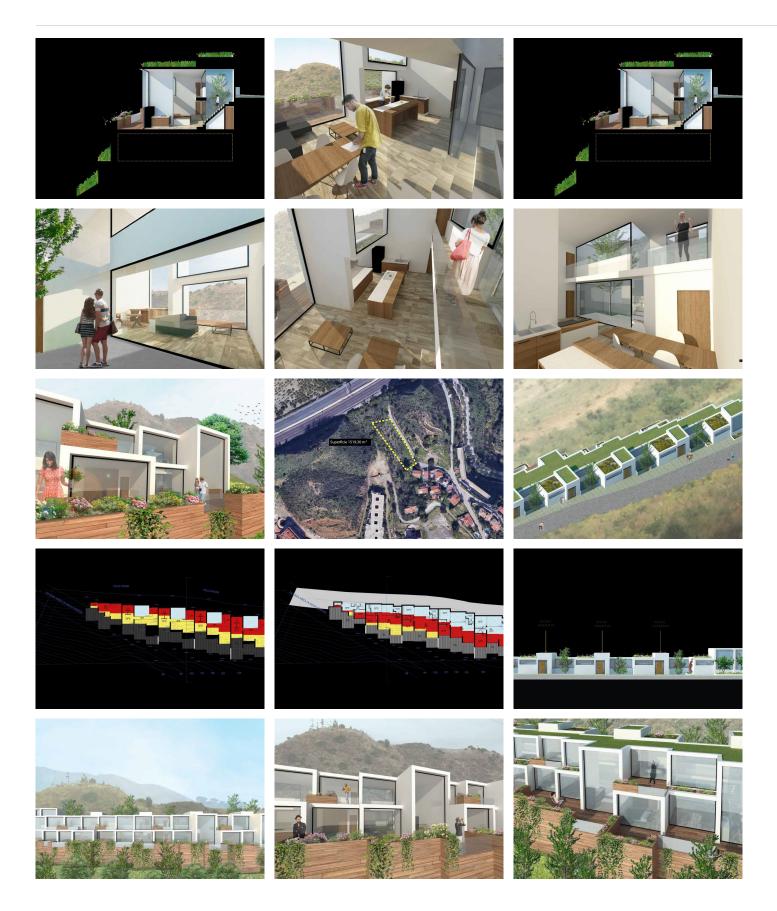

## RESIDENTIAL PLOT BEDROOMS BATHROOMS IN TORREBLANCA

Torreblanca

REF# BEMR4203937 €300,000

BEDS BATHS BUILT PLOT m<sup>2</sup> 1516 m<sup>2</sup>

Urban Plot with Partial Sea Views to build semi-detached villas!!! In the photos we have included a virtual simulation of how a development of 5 semi-detached villas would look like on the plot. Possibility of building up to 6 townhouses.

UAS 2 Typology, 40% Buildable.

The Overhead Electricity Lines that are seen in the photos when building can be buried, we have a budget from the electric company to do that.

Oriented to the South-West, an ideal location to enjoy the warm winters of Fuengirola. Just 10 minutes to the center of Fuengirola, 6 minutes to the beach, and 25 minutes to Malaga airport by car.