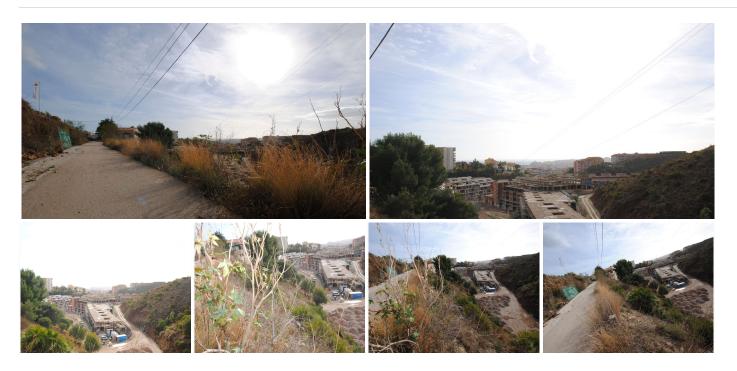

## RESIDENTIAL PLOT BEDROOMS BATHROOMS IN TORREBLANCA

Torreblanca

REF# BEMR4203937 €300,000

BEDS BATHS BUILT PLOT m<sup>2</sup> 1516 m<sup>2</sup>

Urban Plot with Partial Sea Views to build semi-detached villas!!! In the photos we have included a virtual simulation of how a development of 5 semi-detached villas would look like on the plot. Possibility of building up to 6 townhouses.

UAS 2 Typology, 40% Buildable.

The Overhead Electricity Lines that are seen in the photos when building can be buried, we have a budget from the electric company to do that.

Oriented to the South-West, an ideal location to enjoy the warm winters of Fuengirola. Just 10 minutes to the center of Fuengirola, 6 minutes to the beach, and 25 minutes to Malaga airport by car.