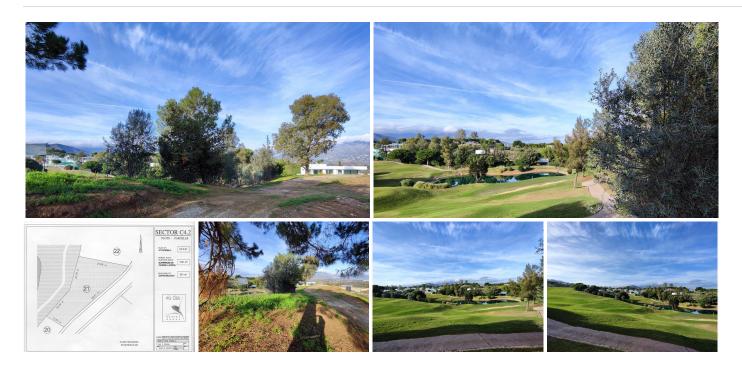

## RESIDENTIAL PLOT 1 BEDROOM 1 BATHROOM IN LA CALA GOLF

La Cala Golf

REF# BEMR4205548 €270,000

| BEDS | BATHS | BUILT   | PLOT    | TERRACE |
|------|-------|---------|---------|---------|
| 1    | 1     | 1031 m² | 1031 m² | 5 m²    |

Excellent plot to built your villa on a privileged golf front position with superb views to the fairways and the lake. The plot is rather flat with a rectangular shape and 1031m2 giving the possibility to built a 351m2 villa (+terraces and underground level).