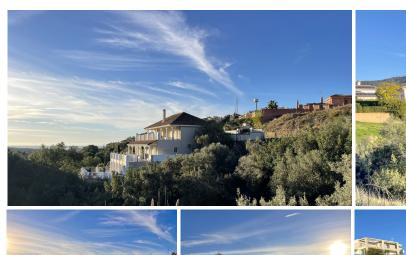

## GREAT INVESTMENT OPPORTUNITY IN ELVIRIA

The plot is located on the first line of Santa Maria Golf and enjoys partial sea views.

This project is only 1,7 km to the centre of Elvira and 2,4 km to the beach, where you will find all kinds of services, such as restaurants, supermarkets, banks, hotels, etc. Also, enjoy one of the beautiful sandy beaches with charming beach restaurants and the famous beach club Nikki Beach.

Due to its positioning and the east facing, the spacious plot overlooks the beautiful Mediterranean and the Santa Maria Golf Course.

The plot size is 1,204 sqm, and you can be built one villa.

The urban regulations that apply to this plot are the following: