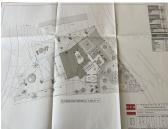

Due to its positioning and the east facing, the spacious plot overlooks the beautiful Mediterranean and the Santa Maria Golf Course.

The plot size is 1,204 sqm, and you can be built one villa.

The urban regulations that apply to this plot are the following:

## BROMLEY ESTATES Marbella

EU-4
Buildability 0.20 m²t/m²s
Occupation 0.25%
Maximum height 7.5 meters

Elviria is a popular residential community located in the eastern part of Marbella, about 15 minutes drive to Marbella city centre and 25 minutes drive to the international airport of Malaga.