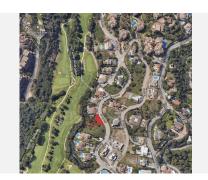

## GREAT INVESTMENT OPPORTUNITY IN ELVIRIA

The plot is located on the first line of Santa Maria Golf and enjoys partial sea views.

This project is only 1,7 km to the centre of Elvira and 2,4 km to the beach, where you will find all kinds of services, such as restaurants, supermarkets, banks, hotels, etc. Also, enjoy one of the beautiful sandy beaches with charming beach restaurants and the famous beach club Nikki Beach.

Due to its positioning and the east facing, the spacious plot overlooks the beautiful Mediterranean and the Santa Maria Golf Course.

The plot size is 1,204 sqm, and you can be built one villa.

The urban regulations that apply to this plot are the following: