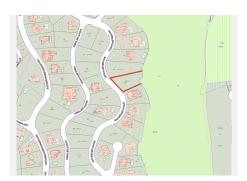

Due to its positioning and the east facing, the spacious plot overlooks the beautiful Mediterranean and the Santa Maria Golf Course.

The plot size is 1,204 sqm, and you can be built one villa.

The urban regulations that apply to this plot are the following: