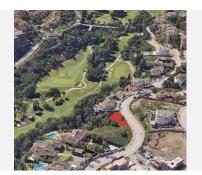

## GREAT INVESTMENT OPPORTUNITY IN ELVIRIA

The plot is located on the first line of Santa Maria Golf and enjoys partial sea views.

This project is only 1,7 km to the centre of Elvira and 2,4 km to the beach, where you will find all kinds of services, such as restaurants, supermarkets, banks, hotels, etc. Also, enjoy one of the beautiful sandy beaches with charming beach restaurants and the famous beach club Nikki Beach.

Due to its positioning and the east facing, the spacious plot overlooks the beautiful Mediterranean and the Santa Maria Golf Course.

The plot size is 1,204 sqm, and you can be built one villa.

The urban regulations that apply to this plot are the following: