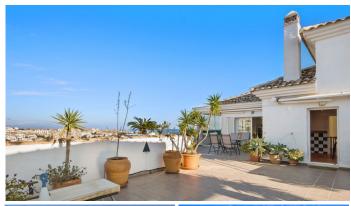

135 m² terrace with the possibility of installing a large jacuzzi or even a swimming pool. 2 private and covered parking spaces for parking.

Magnificent Penthouse located in Benalmadena with 3 bedrooms and 2 bathrooms. Close to shops and the beach on foot.

It consists of a living room opening onto the terrace with views of the mountains and the sea.

The independent kitchen furnished and equipped with access to the terrace.

There are 3 bedrooms and 2 bathrooms (the first shower and wc and the second en suite with bath and wc).

Spacious and quiet apartment.

Family apartment with sea view and large terrace (SAUNA 1 person on the terrace).