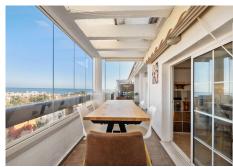

135 m² terrace with the possibility of installing a large jacuzzi or even a swimming pool. 2 private and covered parking spaces for parking.

Magnificent Penthouse located in Benalmadena with 3 bedrooms and 2 bathrooms. Close to shops and the beach on foot.

It consists of a living room opening onto the terrace with views of the mountains and the sea.

The independent kitchen furnished and equipped with access to the terrace.

There are 3 bedrooms and 2 bathrooms (the first shower and wc and the second en suite with bath and wc).

Spacious and quiet apartment.

Family apartment with sea view and large terrace (SAUNA 1 person on the terrace).