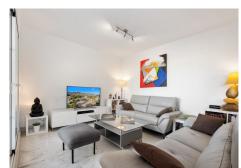

It consists of a living room opening onto the terrace with views of the mountains and the sea.

The independent kitchen furnished and equipped with access to the terrace.

There are 3 bedrooms and 2 bathrooms (the first shower and wc and the second en suite with bath and wc).

Spacious and quiet apartment.

Family apartment with sea view and large terrace (SAUNA 1 person on the terrace).