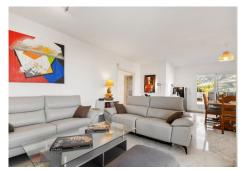

It consists of a living room opening onto the terrace with views of the mountains and the sea.

The independent kitchen furnished and equipped with access to the terrace.

There are 3 bedrooms and 2 bathrooms (the first shower and wc and the second en suite with bath and wc).

Spacious and quiet apartment.

Family apartment with sea view and large terrace (SAUNA 1 person on the terrace).