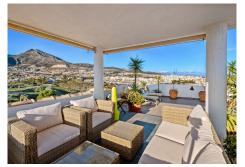

It consists of a living room opening onto the terrace with views of the mountains and the sea.

The independent kitchen furnished and equipped with access to the terrace.

There are 3 bedrooms and 2 bathrooms (the first shower and wc and the second en suite with bath and wc).

Spacious and quiet apartment.

Family apartment with sea view and large terrace (SAUNA 1 person on the terrace).