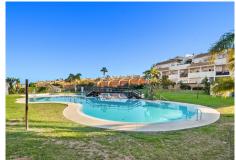

hops and the beach on foot.

It consists of a living room opening onto the terrace with views of the mountains and the sea.

The independent kitchen furnished and equipped with access to the terrace.

There are 3 bedrooms and 2 bathrooms (the first shower and wc and the second en suite with bath and wc).

Spacious and quiet apartment.

Family apartment with sea view and large terrace (SAUNA 1 person on the terrace).

## BROMLEY ESTATES Marbella.

Second floor with elevator, private landing to the apartment (no other neighbours).

A private covered parking space.

The heating system: reversible air conditioning.

Double glazing carpentry.

There is a community swimming pool and two padel courts in the residence.

























## **BROMLEY ESTATES**

Marbella