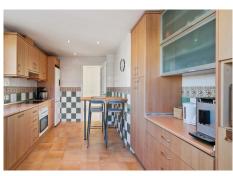

It consists of a living room opening onto the terrace with views of the mountains and the sea.

The independent kitchen furnished and equipped with access to the terrace.

There are 3 bedrooms and 2 bathrooms (the first shower and wc and the second en suite with bath and wc).