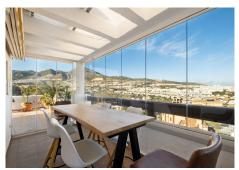

135 m² terrace with the possibility of installing a large jacuzzi or even a swimming pool. 2 private and covered parking spaces for parking.

Magnificent Penthouse located in Benalmadena with 3 bedrooms and 2 bathrooms. Close to shops and the beach on foot.

It consists of a living room opening onto the terrace with views of the mountains and the sea.

The independent kitchen furnished and equipped with access to the terrace.

There are 3 bedrooms and 2 bathrooms (the first shower and wc and the second en suite with bath and wc).

Spacious and quiet apartment.

Family apartment with sea view and large terrace (SAUNA 1 person on the terrace).