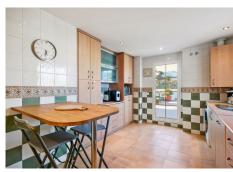

It consists of a living room opening onto the terrace with views of the mountains and the sea.

The independent kitchen furnished and equipped with access to the terrace.

There are 3 bedrooms and 2 bathrooms (the first shower and wc and the second en suite with bath and wc).