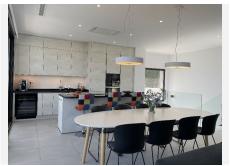

## REF# BEMR4209709 €795,000

| BEDS | BATHS | BUILT  | PLOT               | TERRACE |
|------|-------|--------|--------------------|---------|
| 3    | 2     | 134 m² | 413 m <sup>2</sup> | 46 m²   |

Super nice newly built VILLA located in Torreblanca del Sol, within walking distance to the beach. The villa has been built with really good quality, where the smallest detail has been thought of, super modern and with a lovely open large kitchen in the best quality, with access directly to the super terrace where there is room for a dining area for many and space has been made for a lounge , you simply have everything at your fingertips. Nice flat plot, with a super pool area, you also drive straight into the plot where a nice big space has been made for the car. The villa contains three bedrooms and two bathrooms. The villa has underfloor heating throughout the house, there is extra insulation in the outer walls compared to standard. Furthermore, there is a descaling system, a KNX system which allows you to control curtains, air conditioning, temperaturs, irrigation systems in the garden and 3 kw solar panels. All kitchen fittings are Miele, Grohe Hot Tap, wine fridge. Electric garage door. A villa that should be seen.