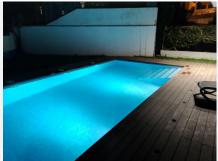

## REF# BEMR4209709 €795,000

| BEDS | BATHS | BUILT  | PLOT               | TERRACE |
|------|-------|--------|--------------------|---------|
| 3    | 2     | 134 m² | 413 m <sup>2</sup> | 46 m²   |

Super nice newly built VILLA located in Torreblanca del Sol, within walking distance to the beach. The villa has been built with really good quality, where the smallest detail has been thought of, super modern and with a lovely open large kitchen in the best quality, with access directly to the super terrace where there is room for a dining area for many and space has been made for a lounge , you simply have everything at your fingertips. Nice flat plot, with a super pool area, you also drive straight into the plot where a nice big space has been made for the car. The villa contains three bedrooms and two bathrooms. The villa has underfloor heating throughout the house, there is extra insulation in the outer walls compared to standard. Furthermore, there is a descaling system, a KNX system which allows you to control curtains, air conditioning, temperaturs, irrigation systems in the garden and 3 kw solar panels. All kitchen fittings are Miele, Grohe Hot Tap, wine fridge. Electric garage door. A villa that should be seen.