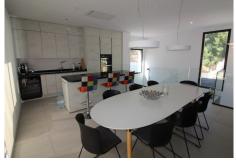

## REF# BEMR4209709 €795,000

| BEDS | BATHS | BUILT  | PLOT               | TERRACE |
|------|-------|--------|--------------------|---------|
| 3    | 2     | 134 m² | 413 m <sup>2</sup> | 46 m²   |

Super nice newly built VILLA located in Torreblanca del Sol, within walking distance to the beach. The villa has been built with really good quality, where the smallest detail has been thought of, super modern and with a lovely open large kitchen in the best quality, with access directly to the super terrace where there is room for a dining area for many and space has been made for a lounge , you simply have everything at your fingertips. Nice flat plot, with a super pool area, you also drive straight into the plot where a nice big space has been made for the car. The villa contains three bedrooms and two bathrooms. The villa has underfloor heating throughout the house, there is extra insulation in the outer walls compared to standard. Furthermore, there is a descaling system, a KNX system which allows you to control curtains, air conditioning, temperaturs, irrigation systems in the garden and 3 kw solar panels. All kitchen fittings are Miele, Grohe Hot Tap, wine fridge. Electric garage door. A villa that should be seen.