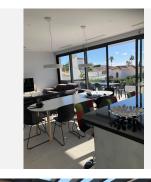

## REF# BEMR4209709 €795,000

| BEDS | BATHS | BUILT  | PLOT               | TERRACE |
|------|-------|--------|--------------------|---------|
| 3    | 2     | 134 m² | 413 m <sup>2</sup> | 46 m²   |

Super nice newly built VILLA located in Torreblanca del Sol, within walking distance to the beach. The villa has been built with really good quality, where the smallest detail has been thought of, super modern and with a lovely open large kitchen in the best quality, with access directly to the super terrace where there is room for a dining area for many and space has been made for a lounge , you simply have everything at your fingertips. Nice flat plot, with a super pool area, you also drive straight into the plot where a nice big space has been made for the car. The villa contains three bedrooms and two bathrooms. The villa has underfloor heating throughout the house, there is extra insulation in the outer walls compared to standard. Furthermore, there is a descaling system, a KNX system which allows you to control curtains, air conditioning, temperaturs, irrigation systems in the garden and 3 kw solar panels. All kitchen fittings are Miele, Grohe Hot Tap, wine fridge. Electric garage door. A villa that should be seen.