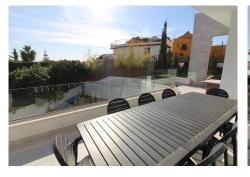

## REF# BEMR4209709 €795,000

| BEDS | BATHS | BUILT  | PLOT               | TERRACE |
|------|-------|--------|--------------------|---------|
| 3    | 2     | 134 m² | 413 m <sup>2</sup> | 46 m²   |

Super nice newly built VILLA located in Torreblanca del Sol, within walking distance to the beach. The villa has been built with really good quality, where the smallest detail has been thought of, super modern and with a lovely open large kitchen in the best quality, with access directly to the super terrace where there is room for a dining area for many and space has been made for a lounge , you simply have everything at your fingertips. Nice flat plot, with a super pool area, you also drive straight into the plot where a nice big space has been made for the car. The villa contains three bedrooms and two bathrooms. The villa has underfloor heating throughout the house, there is extra insulation in the outer walls compared to standard. Furthermore, there is a descaling system, a KNX system which allows you to control curtains, air conditioning, temperaturs, irrigation systems in the garden and 3 kw solar panels. All kitchen fittings are Miele, Grohe Hot Tap, wine fridge. Electric garage door. A villa that should be seen.