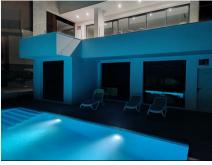

## REF# BEMR4209709 €795,000

| BEDS | BATHS | BUILT  | PLOT               | TERRACE |
|------|-------|--------|--------------------|---------|
| 3    | 2     | 134 m² | 413 m <sup>2</sup> | 46 m²   |

Super nice newly built VILLA located in Torreblanca del Sol, within walking distance to the beach. The villa has been built with really good quality, where the smallest detail has been thought of, super modern and with a lovely open large kitchen in the best quality, with access directly to the super terrace where there is room for a dining area for many and space has been made for a lounge , you simply have everything at your fingertips. Nice flat plot, with a super pool area, you also drive straight into the plot where a nice big space has been made for the car. The villa contains three bedrooms and two bathrooms. The villa has underfloor heating throughout the house, there is extra insulation in the outer walls compared to standard. Furthermore, there is a descaling system, a KNX system which allows you to control curtains, air conditioning, temperaturs, irrigation systems in the garden and 3 kw solar panels. All kitchen fittings are Miele, Grohe Hot Tap, wine fridge. Electric garage door. A villa that should be seen.