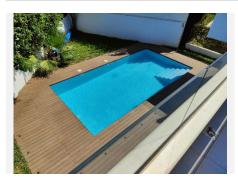

## REF# BEMR4209709 €795,000

| BEDS | BATHS | BUILT  | PLOT               | TERRACE |
|------|-------|--------|--------------------|---------|
| 3    | 2     | 134 m² | 413 m <sup>2</sup> | 46 m²   |

Super nice newly built VILLA located in Torreblanca del Sol, within walking distance to the beach. The villa has been built with really good quality, where the smallest detail has been thought of, super modern and with a lovely open large kitchen in the best quality, with access directly to the super terrace where there is room for a dining area for many and space has been made for a lounge , you simply have everything at your fingertips. Nice flat plot, with a super pool area, you also drive straight into the plot where a nice big space has been made for the car. The villa contains three bedrooms and two bathrooms. The villa has underfloor heating throughout the house, there is extra insulation in the outer walls compared to standard. Furthermore, there is a descaling system, a KNX system which allows you to control curtains, air conditioning, temperaturs, irrigation systems in the garden and 3 kw solar panels. All kitchen fittings are Miele, Grohe Hot Tap, wine fridge. Electric garage door. A villa that should be seen.