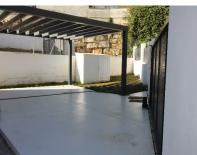

## REF# BEMR4209709 €795,000

| BEDS | BATHS | BUILT  | PLOT               | TERRACE |
|------|-------|--------|--------------------|---------|
| 3    | 2     | 134 m² | 413 m <sup>2</sup> | 46 m²   |

Super nice newly built VILLA located in Torreblanca del Sol, within walking distance to the beach. The villa has been built with really good quality, where the smallest detail has been thought of, super modern and with a lovely open large kitchen in the best quality, with access directly to the super terrace where there is room for a dining area for many and space has been made for a lounge , you simply have everything at your fingertips. Nice flat plot, with a super pool area, you also drive straight into the plot where a nice big space has been made for the car. The villa contains three bedrooms and two bathrooms. The villa has underfloor heating throughout the house, there is extra insulation in the outer walls compared to standard. Furthermore, there is a descaling system, a KNX system which allows you to control curtains, air conditioning, temperaturs, irrigation systems in the garden and 3 kw solar panels. All kitchen fittings are Miele, Grohe Hot Tap, wine fridge. Electric garage door. A villa that should be seen.