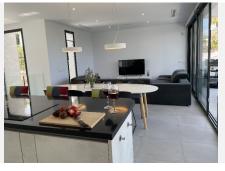

## REF# BEMR4209709 €795,000

| BEDS | BATHS | BUILT  | PLOT               | TERRACE |
|------|-------|--------|--------------------|---------|
| 3    | 2     | 134 m² | 413 m <sup>2</sup> | 46 m²   |

Super nice newly built VILLA located in Torreblanca del Sol, within walking distance to the beach. The villa has been built with really good quality, where the smallest detail has been thought of, super modern and with a lovely open large kitchen in the best quality, with access directly to the super terrace where there is room for a dining area for many and space has been made for a lounge , you simply have everything at your fingertips. Nice flat plot, with a super pool area, you also drive straight into the plot where a nice big space has been made for the car. The villa contains three bedrooms and two bathrooms. The villa has underfloor heating throughout the house, there is extra insulation in the outer walls compared to standard. Furthermore, there is a descaling system, a KNX system which allows you to control curtains, air conditioning, temperaturs, irrigation systems in the garden and 3 kw solar panels. All kitchen fittings are Miele, Grohe Hot Tap, wine fridge. Electric garage door. A villa that should be seen.