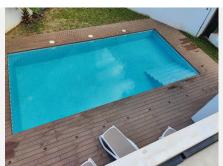

## REF# BEMR4209709 €795,000

| BEDS | BATHS | BUILT  | PLOT               | TERRACE |
|------|-------|--------|--------------------|---------|
| 3    | 2     | 134 m² | 413 m <sup>2</sup> | 46 m²   |

Super nice newly built VILLA located in Torreblanca del Sol, within walking distance to the beach. The villa has been built with really good quality, where the smallest detail has been thought of, super modern and with a lovely open large kitchen in the best quality, with access directly to the super terrace where there is room for a dining area for many and space has been made for a lounge , you simply have everything at your fingertips. Nice flat plot, with a super pool area, you also drive straight into the plot where a nice big space has been made for the car. The villa contains three bedrooms and two bathrooms. The villa has underfloor heating throughout the house, there is extra insulation in the outer walls compared to standard. Furthermore, there is a descaling system, a KNX system which allows you to control curtains, air conditioning, temperaturs, irrigation systems in the garden and 3 kw solar panels. All kitchen fittings are Miele, Grohe Hot Tap, wine fridge. Electric garage door. A villa that should be seen.