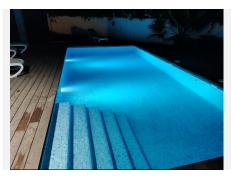

## REF# BEMR4209709 €795,000

| BEDS | BATHS | BUILT  | PLOT               | TERRACE |
|------|-------|--------|--------------------|---------|
| 3    | 2     | 134 m² | 413 m <sup>2</sup> | 46 m²   |

Super nice newly built VILLA located in Torreblanca del Sol, within walking distance to the beach. The villa has been built with really good quality, where the smallest detail has been thought of, super modern and with a lovely open large kitchen in the best quality, with access directly to the super terrace where there is room for a dining area for many and space has been made for a lounge , you simply have everything at your fingertips. Nice flat plot, with a super pool area, you also drive straight into the plot where a nice big space has been made for the car. The villa contains three bedrooms and two bathrooms. The villa has underfloor heating throughout the house, there is extra insulation in the outer walls compared to standard. Furthermore, there is a descaling system, a KNX system which allows you to control curtains, air conditioning, temperaturs, irrigation systems in the garden and 3 kw solar panels. All kitchen fittings are Miele, Grohe Hot Tap, wine fridge. Electric garage door. A villa that should be seen.