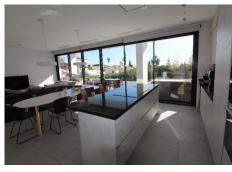

## REF# BEMR4209709 €795,000

| BEDS | BATHS | BUILT  | PLOT               | TERRACE |
|------|-------|--------|--------------------|---------|
| 3    | 2     | 134 m² | 413 m <sup>2</sup> | 46 m²   |

Super nice newly built VILLA located in Torreblanca del Sol, within walking distance to the beach. The villa has been built with really good quality, where the smallest detail has been thought of, super modern and with a lovely open large kitchen in the best quality, with access directly to the super terrace where there is room for a dining area for many and space has been made for a lounge , you simply have everything at your fingertips. Nice flat plot, with a super pool area, you also drive straight into the plot where a nice big space has been made for the car. The villa contains three bedrooms and two bathrooms. The villa has underfloor heating throughout the house, there is extra insulation in the outer walls compared to standard. Furthermore, there is a descaling system, a KNX system which allows you to control curtains, air conditioning, temperaturs, irrigation systems in the garden and 3 kw solar panels. All kitchen fittings are Miele, Grohe Hot Tap, wine fridge. Electric garage door. A villa that should be seen.