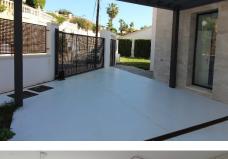

## REF# BEMR4209709 €795,000

| BEDS | BATHS | BUILT  | PLOT               | TERRACE |
|------|-------|--------|--------------------|---------|
| 3    | 2     | 134 m² | 413 m <sup>2</sup> | 46 m²   |

Super nice newly built VILLA located in Torreblanca del Sol, within walking distance to the beach. The villa has been built with really good quality, where the smallest detail has been thought of, super modern and with a lovely open large kitchen in the best quality, with access directly to the super terrace where there is room for a dining area for many and space has been made for a lounge , you simply have everything at your fingertips. Nice flat plot, with a super pool area, you also drive straight into the plot where a nice big space has been made for the car. The villa contains three bedrooms and two bathrooms. The villa has underfloor heating throughout the house, there is extra insulation in the outer walls compared to standard. Furthermore, there is a descaling system, a KNX system which allows you to control curtains, air conditioning, temperaturs, irrigation systems in the garden and 3 kw solar panels. All kitchen fittings are Miele, Grohe Hot Tap, wine fridge. Electric garage door. A villa that should be seen.