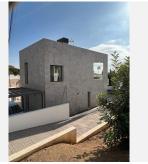

## REF# BEMR4209709 €795,000

| BEDS | BATHS | BUILT  | PLOT               | TERRACE |
|------|-------|--------|--------------------|---------|
| 3    | 2     | 134 m² | 413 m <sup>2</sup> | 46 m²   |

Super nice newly built VILLA located in Torreblanca del Sol, within walking distance to the beach. The villa has been built with really good quality, where the smallest detail has been thought of, super modern and with a lovely open large kitchen in the best quality, with access directly to the super terrace where there is room for a dining area for many and space has been made for a lounge , you simply have everything at your fingertips. Nice flat plot, with a super pool area, you also drive straight into the plot where a nice big space has been made for the car. The villa contains three bedrooms and two bathrooms. The villa has underfloor heating throughout the house, there is extra insulation in the outer walls compared to standard. Furthermore, there is a descaling system, a KNX system which allows you to control curtains, air conditioning, temperaturs, irrigation systems in the garden and 3 kw solar panels. All kitchen fittings are Miele, Grohe Hot Tap, wine fridge. Electric garage door. A villa that should be seen.