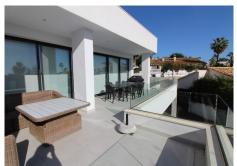

## REF# BEMR4209709 €795,000

| BEDS | BATHS | BUILT  | PLOT               | TERRACE |
|------|-------|--------|--------------------|---------|
| 3    | 2     | 134 m² | 413 m <sup>2</sup> | 46 m²   |

Super nice newly built VILLA located in Torreblanca del Sol, within walking distance to the beach. The villa has been built with really good quality, where the smallest detail has been thought of, super modern and with a lovely open large kitchen in the best quality, with access directly to the super terrace where there is room for a dining area for many and space has been made for a lounge , you simply have everything at your fingertips. Nice flat plot, with a super pool area, you also drive straight into the plot where a nice big space has been made for the car. The villa contains three bedrooms and two bathrooms. The villa has underfloor heating throughout the house, there is extra insulation in the outer walls compared to standard. Furthermore, there is a descaling system, a KNX system which allows you to control curtains, air conditioning, temperaturs, irrigation systems in the garden and 3 kw solar panels. All kitchen fittings are Miele, Grohe Hot Tap, wine fridge. Electric garage door. A villa that should be seen.