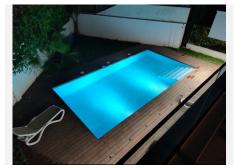

## REF# BEMR4209709 €795,000

| BEDS | BATHS | BUILT  | PLOT               | TERRACE |
|------|-------|--------|--------------------|---------|
| 3    | 2     | 134 m² | 413 m <sup>2</sup> | 46 m²   |

Super nice newly built VILLA located in Torreblanca del Sol, within walking distance to the beach. The villa has been built with really good quality, where the smallest detail has been thought of, super modern and with a lovely open large kitchen in the best quality, with access directly to the super terrace where there is room for a dining area for many and space has been made for a lounge , you simply have everything at your fingertips. Nice flat plot, with a super pool area, you also drive straight into the plot where a nice big space has been made for the car. The villa contains three bedrooms and two bathrooms. The villa has underfloor heating throughout the house, there is extra insulation in the outer walls compared to standard. Furthermore, there is a descaling system, a KNX system which allows you to control curtains, air conditioning, temperaturs, irrigation systems in the garden and 3 kw solar panels. All kitchen fittings are Miele, Grohe Hot Tap, wine fridge. Electric garage door. A villa that should be seen.