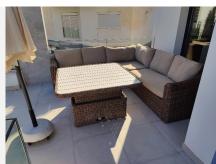

## REF# BEMR4209709 €795,000

| BEDS | BATHS | BUILT  | PLOT               | TERRACE |
|------|-------|--------|--------------------|---------|
| 3    | 2     | 134 m² | 413 m <sup>2</sup> | 46 m²   |

Super nice newly built VILLA located in Torreblanca del Sol, within walking distance to the beach. The villa has been built with really good quality, where the smallest detail has been thought of, super modern and with a lovely open large kitchen in the best quality, with access directly to the super terrace where there is room for a dining area for many and space has been made for a lounge , you simply have everything at your fingertips. Nice flat plot, with a super pool area, you also drive straight into the plot where a nice big space has been made for the car. The villa contains three bedrooms and two bathrooms. The villa has underfloor heating throughout the house, there is extra insulation in the outer walls compared to standard. Furthermore, there is a descaling system, a KNX system which allows you to control curtains, air conditioning, temperaturs, irrigation systems in the garden and 3 kw solar panels. All kitchen fittings are Miele, Grohe Hot Tap, wine fridge. Electric garage door. A villa that should be seen.