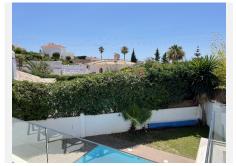

## REF# BEMR4209709 €795,000

| BEDS | BATHS | BUILT  | PLOT               | TERRACE |
|------|-------|--------|--------------------|---------|
| 3    | 2     | 134 m² | 413 m <sup>2</sup> | 46 m²   |

Super nice newly built VILLA located in Torreblanca del Sol, within walking distance to the beach. The villa has been built with really good quality, where the smallest detail has been thought of, super modern and with a lovely open large kitchen in the best quality, with access directly to the super terrace where there is room for a dining area for many and space has been made for a lounge , you simply have everything at your fingertips. Nice flat plot, with a super pool area, you also drive straight into the plot where a nice big space has been made for the car. The villa contains three bedrooms and two bathrooms. The villa has underfloor heating throughout the house, there is extra insulation in the outer walls compared to standard. Furthermore, there is a descaling system, a KNX system which allows you to control curtains, air conditioning, temperaturs, irrigation systems in the garden and 3 kw solar panels. All kitchen fittings are Miele, Grohe Hot Tap, wine fridge. Electric garage door. A villa that should be seen.