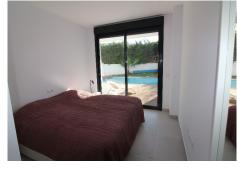

## REF# BEMR4209709 €795,000

| BEDS | BATHS | BUILT  | PLOT               | TERRACE |
|------|-------|--------|--------------------|---------|
| 3    | 2     | 134 m² | 413 m <sup>2</sup> | 46 m²   |

Super nice newly built VILLA located in Torreblanca del Sol, within walking distance to the beach. The villa has been built with really good quality, where the smallest detail has been thought of, super modern and with a lovely open large kitchen in the best quality, with access directly to the super terrace where there is room for a dining area for many and space has been made for a lounge , you simply have everything at your fingertips. Nice flat plot, with a super pool area, you also drive straight into the plot where a nice big space has been made for the car. The villa contains three bedrooms and two bathrooms. The villa has underfloor heating throughout the house, there is extra insulation in the outer walls compared to standard. Furthermore, there is a descaling system, a KNX system which allows you to control curtains, air conditioning, temperaturs, irrigation systems in the garden and 3 kw solar panels. All kitchen fittings are Miele, Grohe Hot Tap, wine fridge. Electric garage door. A villa that should be seen.