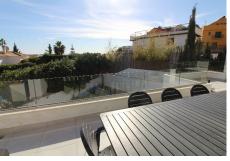

## REF# BEMR4209709 €795,000

| BEDS | BATHS | BUILT  | PLOT               | TERRACE |
|------|-------|--------|--------------------|---------|
| 3    | 2     | 134 m² | 413 m <sup>2</sup> | 46 m²   |

Super nice newly built VILLA located in Torreblanca del Sol, within walking distance to the beach. The villa has been built with really good quality, where the smallest detail has been thought of, super modern and with a lovely open large kitchen in the best quality, with access directly to the super terrace where there is room for a dining area for many and space has been made for a lounge , you simply have everything at your fingertips. Nice flat plot, with a super pool area, you also drive straight into the plot where a nice big space has been made for the car. The villa contains three bedrooms and two bathrooms. The villa has underfloor heating throughout the house, there is extra insulation in the outer walls compared to standard. Furthermore, there is a descaling system, a KNX system which allows you to control curtains, air conditioning, temperaturs, irrigation systems in the garden and 3 kw solar panels. All kitchen fittings are Miele, Grohe Hot Tap, wine fridge. Electric garage door. A villa that should be seen.