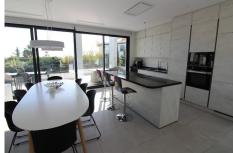

## REF# BEMR4209709 €795,000

| BEDS | BATHS | BUILT  | PLOT               | TERRACE |
|------|-------|--------|--------------------|---------|
| 3    | 2     | 134 m² | 413 m <sup>2</sup> | 46 m²   |

Super nice newly built VILLA located in Torreblanca del Sol, within walking distance to the beach. The villa has been built with really good quality, where the smallest detail has been thought of, super modern and with a lovely open large kitchen in the best quality, with access directly to the super terrace where there is room for a dining area for many and space has been made for a lounge , you simply have everything at your fingertips. Nice flat plot, with a super pool area, you also drive straight into the plot where a nice big space has been made for the car. The villa contains three bedrooms and two bathrooms. The villa has underfloor heating throughout the house, there is extra insulation in the outer walls compared to standard. Furthermore, there is a descaling system, a KNX system which allows you to control curtains, air conditioning, temperaturs, irrigation systems in the garden and 3 kw solar panels. All kitchen fittings are Miele, Grohe Hot Tap, wine fridge. Electric garage door. A villa that should be seen.