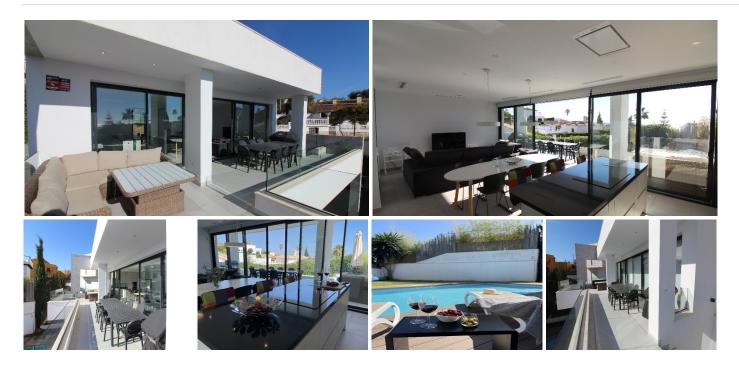

## HOUSE 3 BEDROOMS 2 BATHROOMS IN TORREBLANCA

Torreblanca

## REF# BEMR4209709 €795,000

| BEDS | BATHS | BUILT  | PLOT               | TERRACE |
|------|-------|--------|--------------------|---------|
| 3    | 2     | 134 m² | 413 m <sup>2</sup> | 46 m²   |

Super nice newly built VILLA located in Torreblanca del Sol, within walking distance to the beach. The villa has been built with really good quality, where the smallest detail has been thought of, super modern and with a lovely open large kitchen in the best quality, with access directly to the super terrace where there is room for a dining area for many and space has been made for a lounge , you simply have everything at your fingertips. Nice flat plot, with a super pool area, you also drive straight into the plot where a nice big space has been made for the car. The villa contains three bedrooms and two bathrooms. The villa has underfloor heating throughout the house, there is extra insulation in the outer walls compared to standard. Furthermore, there is a descaling system, a KNX system which allows you to control curtains, air conditioning, temperaturs, irrigation systems in the garden and 3 kw solar panels. All kitchen fittings are Miele, Grohe Hot Tap, wine fridge. Electric garage door. A villa that should be seen.