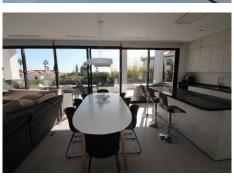

## REF# BEMR4209709 €795,000

| BEDS | BATHS | BUILT  | PLOT               | TERRACE |
|------|-------|--------|--------------------|---------|
| 3    | 2     | 134 m² | 413 m <sup>2</sup> | 46 m²   |

Super nice newly built VILLA located in Torreblanca del Sol, within walking distance to the beach. The villa has been built with really good quality, where the smallest detail has been thought of, super modern and with a lovely open large kitchen in the best quality, with access directly to the super terrace where there is room for a dining area for many and space has been made for a lounge , you simply have everything at your fingertips. Nice flat plot, with a super pool area, you also drive straight into the plot where a nice big space has been made for the car. The villa contains three bedrooms and two bathrooms. The villa has underfloor heating throughout the house, there is extra insulation in the outer walls compared to standard. Furthermore, there is a descaling system, a KNX system which allows you to control curtains, air conditioning, temperaturs, irrigation systems in the garden and 3 kw solar panels. All kitchen fittings are Miele, Grohe Hot Tap, wine fridge. Electric garage door. A villa that should be seen.