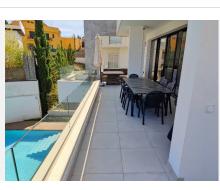

## REF# BEMR4209709 €795,000

| BEDS | BATHS | BUILT  | PLOT               | TERRACE |
|------|-------|--------|--------------------|---------|
| 3    | 2     | 134 m² | 413 m <sup>2</sup> | 46 m²   |

Super nice newly built VILLA located in Torreblanca del Sol, within walking distance to the beach. The villa has been built with really good quality, where the smallest detail has been thought of, super modern and with a lovely open large kitchen in the best quality, with access directly to the super terrace where there is room for a dining area for many and space has been made for a lounge , you simply have everything at your fingertips. Nice flat plot, with a super pool area, you also drive straight into the plot where a nice big space has been made for the car. The villa contains three bedrooms and two bathrooms. The villa has underfloor heating throughout the house, there is extra insulation in the outer walls compared to standard. Furthermore, there is a descaling system, a KNX system which allows you to control curtains, air conditioning, temperaturs, irrigation systems in the garden and 3 kw solar panels. All kitchen fittings are Miele, Grohe Hot Tap, wine fridge. Electric garage door. A villa that should be seen.