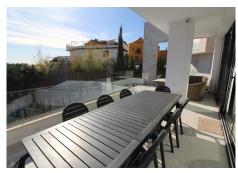

## REF# BEMR4209709 €795,000

| BEDS | BATHS | BUILT  | PLOT               | TERRACE |
|------|-------|--------|--------------------|---------|
| 3    | 2     | 134 m² | 413 m <sup>2</sup> | 46 m²   |

Super nice newly built VILLA located in Torreblanca del Sol, within walking distance to the beach. The villa has been built with really good quality, where the smallest detail has been thought of, super modern and with a lovely open large kitchen in the best quality, with access directly to the super terrace where there is room for a dining area for many and space has been made for a lounge , you simply have everything at your fingertips. Nice flat plot, with a super pool area, you also drive straight into the plot where a nice big space has been made for the car. The villa contains three bedrooms and two bathrooms. The villa has underfloor heating throughout the house, there is extra insulation in the outer walls compared to standard. Furthermore, there is a descaling system, a KNX system which allows you to control curtains, air conditioning, temperaturs, irrigation systems in the garden and 3 kw solar panels. All kitchen fittings are Miele, Grohe Hot Tap, wine fridge. Electric garage door. A villa that should be seen.