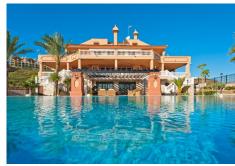

The swimming pool is Zurich type (overflowing) and with a gazebo to enjoy the impressive views.

It consists of a garage floor, floor -1, floor 0 and floor 1 which can be reached by elevator. The whole house has underfloor heating, hot and cold air conditioning, and radiators. The windows as well as the shutters are security. Special thermal and acoustic insulation. It has solar panels and a central boiler. Marble floor, home