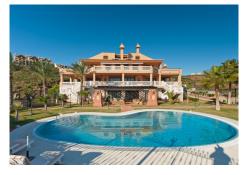

Ready to enter!!! And for the most contemporary, it has a modernization project!!!

Impressive mansion in Cala de Mijas with spectacular views of the sea and the Calanova Golf course.

With a 3,662 m2 plot, it has 7 very spacious rooms, all en suite and with a dressing room, and 10 bathrooms. Office, cinema room, living room, 2 kitchens, dining room, spectacular wine cellar and impressive games room. Large terraces and perfectly maintained garden.