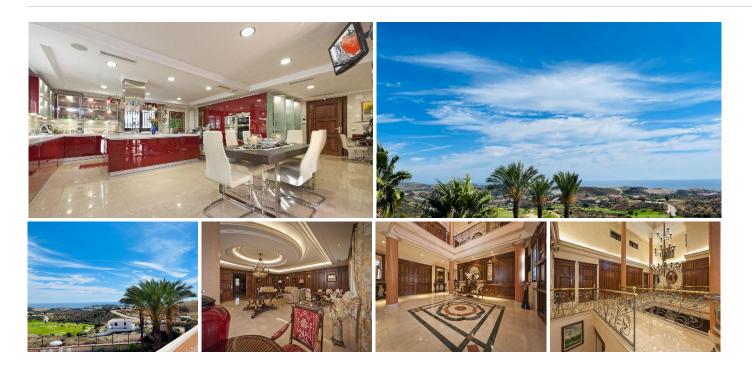

Ready to enter!!! And for the most contemporary, it has a modernization project!!!

Impressive mansion in Cala de Mijas with spectacular views of the sea and the Calanova Golf course.

With a 3,662 m2 plot, it has 7 very spacious rooms, all en suite and with a dressing room, and 10 bathrooms. Office, cinema room, living room, 2 kitchens, dining room, spectacular wine cellar and impressive games room. Large terraces and perfectly maintained garden.

The swimming pool is Zurich type (overflowing) and with a gazebo to enjoy the impressive views.

It consists of a garage floor, floor -1, floor 0 and floor 1 which can be reached by elevator. The whole house has underfloor heating, hot and cold air conditioning, and radiators. The windows as well as the shutters are security. Special thermal and acoustic insulation. It has solar panels and a central boiler. Marble floor, home

#### **BROMLEY ESTATES**

Marbella

automation, video-surveillance, alarm, gym, jacuzzi and house for housing service personnel.

Currently it has just been painted white. Everything you can imagine a great home can have, this one has it.