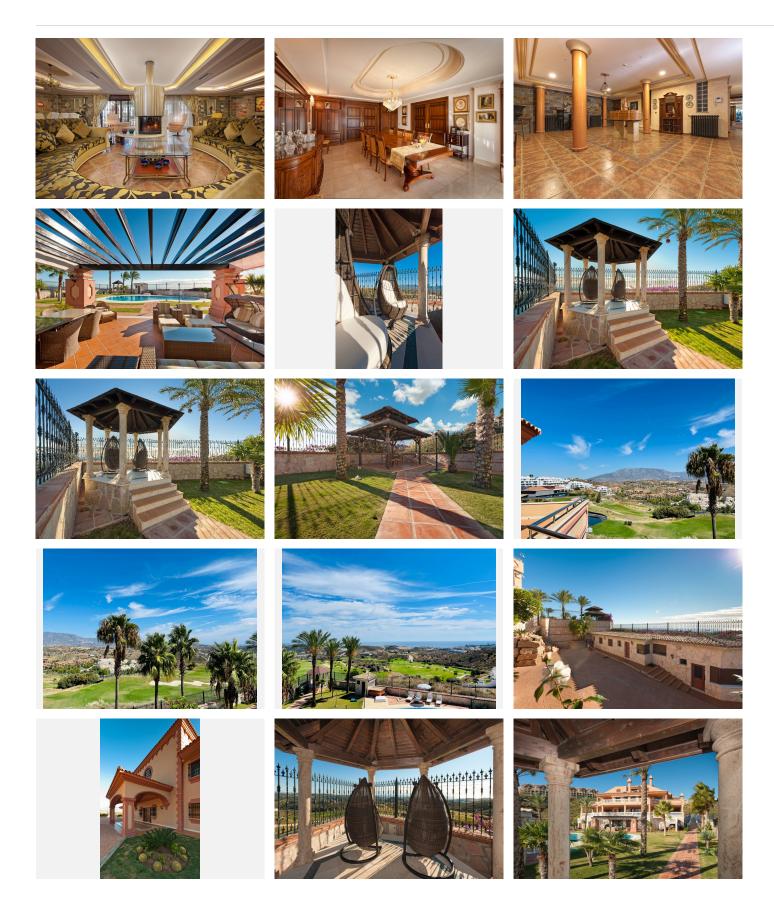

Ready to enter!!! And for the most contemporary, it has a modernization project!!!

Impressive mansion in Cala de Mijas with spectacular views of the sea and the Calanova Golf course.

With a 3,662 m2 plot, it has 7 very spacious rooms, all en suite and with a dressing room, and 10 bathrooms. Office, cinema room, living room, 2 kitchens, dining room, spectacular wine cellar and impressive games room. Large terraces and perfectly maintained garden.

The swimming pool is Zurich type (overflowing) and with a gazebo to enjoy the impressive views.

It consists of a garage floor, floor -1, floor 0 and floor 1 which can be reached by elevator. The whole house has underfloor heating, hot and cold air conditioning, and radiators. The windows as well as the shutters are security. Special thermal and acoustic insulation. It has solar panels and a central boiler. Marble floor, home

#### **BROMLEY ESTATES**

Marbella

automation, video-surveillance, alarm, gym, jacuzzi and house for housing service personnel.

Currently it has just been painted white. Everything you can imagine a great home can have, this one has it.