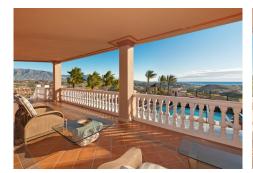

Ready to enter!!! And for the most contemporary, it has a modernization project!!!

Impressive mansion in Cala de Mijas with spectacular views of the sea and the Calanova Golf course.

With a 3,662 m2 plot, it has 7 very spacious rooms, all en suite and with a dressing room, and 10 bathrooms. Office, cinema room, living room, 2 kitchens, dining room, spectacular wine cellar and impressive games room. Large terraces and perfectly maintained garden.

The swimming pool is Zurich type (overflowing) and with a gazebo to enjoy the impressive views.

It consists of a garage floor, floor -1, floor 0 and floor 1 which can be reached by elevator. The whole house has underfloor heating, hot and cold air conditioning, and radiators. The windows as well as the shutters are security. Special thermal and acoustic insulation. It has solar panels and a central boiler. Marble floor, home