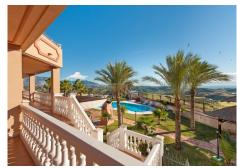

Ready to enter!!! And for the most contemporary, it has a modernization project!!!

Impressive mansion in Cala de Mijas with spectacular views of the sea and the Calanova Golf course.

With a 3,662 m2 plot, it has 7 very spacious rooms, all en suite and with a dressing room, and 10 bathrooms. Office, cinema room, living room, 2 kitchens, dining room, spectacular wine cellar and impressive games room. Large terraces and perfectly maintained garden.

The swimming pool is Zurich type (overflowing) and with a gazebo to enjoy the impressive views.

It consists of a garage floor, floor -1, floor 0 and floor 1 which can be reached by elevator. The whole house has underfloor heating, hot and cold air conditioning, and radiators. The windows as well as the shutters are security. Special thermal and acoustic insulation. It has solar panels and a central boiler. Marble floor, home