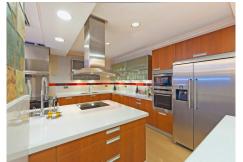

Ready to enter!!! And for the most contemporary, it has a modernization project!!!

Impressive mansion in Cala de Mijas with spectacular views of the sea and the Calanova Golf course.

With a 3,662 m2 plot, it has 7 very spacious rooms, all en suite and with a dressing room, and 10 bathrooms. Office, cinema room, living room, 2 kitchens, dining room, spectacular wine cellar and impressive games room. Large terraces and perfectly maintained garden.