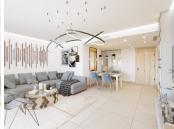

The homes have a modern distribution with the "total living" concept where all the space is utilised, and with a large living room integrating the terrace via the large windows.

The homes are fully equipped, with fitted wardrobes, air conditioning, fitted kitchen with appliances, LED lighting package and fully fitted bathrooms with unit, mirror and shower screen. There is also an extras package available to personalise your home.