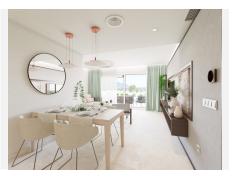

The homes have a modern distribution with the "total living" concept where all the space is utilised, and with a large living room integrating the terrace via the large windows.

The homes are fully equipped, with fitted wardrobes, air conditioning, fitted kitchen with appliances, LED lighting package and fully fitted bathrooms with unit, mirror and shower screen. There is also an extras package available to personalise your home.