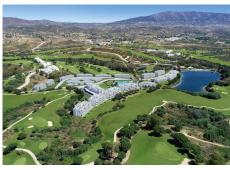

### **BROMLEY ESTATES**

Marbella

The project is split over two independent plots with 105 and 90 apartments, integrated into a common architectural concept. The first line golf apartments are near the hotel, the Clubhouse and the sport area and SPA.

The first phase is already underway, with 48 apartments in five buildings with 3 storeys each.

All the apartments have large terraces with glass balcony enclosures so that you can fully enjoy the fabulous views of the golf course and the apartments on the ground floor also have private gardens with views of the pool, resort gardens and the golf course that surrounds the development.