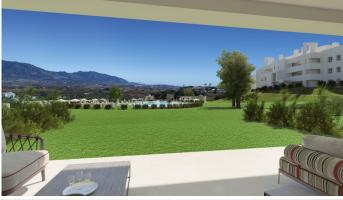

New Development: Prices from €375,000 to €640,000. . New apartments and penthouses for sale in Costa del Sol, Spain

The residence is being built at the top of the hill overlooking the Europa Golf Course, in a fabulous position that provides panoramic views of the golf course and some of them to the sea. All the apartments are East or South facing, meaning that they enjoy plenty of light all day long.

The first phase is already underway, with 48 apartments in five buildings with 3 storeys each.

All the apartments have large terraces with glass balcony enclosures so that you can fully enjoy the fabulous views of the golf course and the apartments on the ground floor also have private gardens with views of the pool, resort gardens and the golf course that surrounds the development.