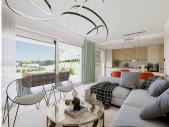

The homes have a modern distribution with the "total living" concept where all the space is utilised, and with a large living room integrating the terrace via the large windows.

The homes are fully equipped, with fitted wardrobes, air conditioning, fitted kitchen with appliances, LED lighting package and fully fitted bathrooms with unit, mirror and shower screen. There is also an extras package available to personalise your home.