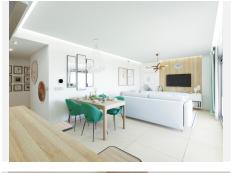

The homes have a modern distribution with the "total living" concept where all the space is utilised, and with a large living room integrating the terrace via the large windows.

The homes are fully equipped, with fitted wardrobes, air conditioning, fitted kitchen with appliances, LED lighting package and fully fitted bathrooms with unit, mirror and shower screen. There is also an extras package available to personalise your home.