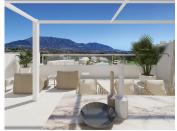

The first phase is already underway, with 48 apartments in five buildings with 3 storeys each.

All the apartments have large terraces with glass balcony enclosures so that you can fully enjoy the fabulous views of the golf course and the apartments on the ground floor also have private gardens with views of the pool, resort gardens and the golf course that surrounds the development.

The homes have a modern distribution with the "total living" concept where all the space is utilised, and with a large living room integrating the terrace via the large windows.

The homes are fully equipped, with fitted wardrobes, air conditioning, fitted kitchen with appliances, LED lighting package and fully fitted bathrooms with unit, mirror and shower screen. There is also an extras package available to personalise your home.