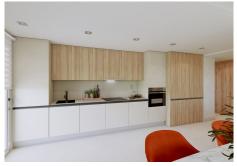

The homes have a modern distribution with the "total living" concept where all the space is utilised, and with a large living room integrating the terrace via the large windows.

The homes are fully equipped, with fitted wardrobes, air conditioning, fitted kitchen with appliances, LED lighting package and fully fitted bathrooms with unit, mirror and shower screen. There is also an extras package available to personalise your home.