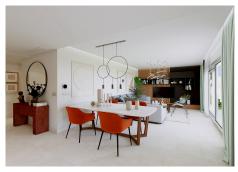

The homes have a modern distribution with the "total living" concept where all the space is utilised, and with a large living room integrating the terrace via the large windows.

The homes are fully equipped, with fitted wardrobes, air conditioning, fitted kitchen with appliances, LED lighting package and fully fitted bathrooms with unit, mirror and shower screen. There is also an extras package available to personalise your home.