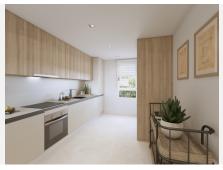

The homes have a modern distribution with the "total living" concept where all the space is utilised, and with a large living room integrating the terrace via the large windows.

The homes are fully equipped, with fitted wardrobes, air conditioning, fitted kitchen with appliances, LED lighting package and fully fitted bathrooms with unit, mirror and shower screen. There is also an extras package available to personalise your home.