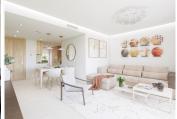

## GROUND FLOOR APARTMENT 2 BEDROOMS 2 BATHROOMS IN LA CALA GOLF

La Cala Golf

REF# BEMR4216993 €375.000

| BEDS | BATHS | BUILT | TERRACE |
|------|-------|-------|---------|
| 2    | 2     | 80 m² | 23 m²   |

The homes have a modern distribution with the "total living" concept where all the space is utilised, and with a large living room integrating the terrace via the large windows.

The homes are fully equipped, with fitted wardrobes, air conditioning, fitted kitchen with appliances, LED lighting package and fully fitted bathrooms with unit, mirror and shower screen. There is also an extras package available to personalise your home.