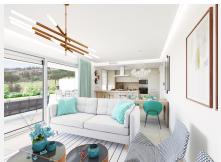

The first phase is already underway, with 48 apartments in five buildings with 3 storeys each.

All the apartments have large terraces with glass balcony enclosures so that you can fully enjoy the fabulous views of the golf course and the apartments on the ground floor also have private gardens with views of the pool, resort gardens and the golf course that surrounds the development.

The homes have a modern distribution with the "total living" concept where all the space is utilised, and with a large living room integrating the terrace via the large windows.

The homes are fully equipped, with fitted wardrobes, air conditioning, fitted kitchen with appliances, LED lighting package and fully fitted bathrooms with unit, mirror and shower screen. There is also an extras package available to personalise your home.