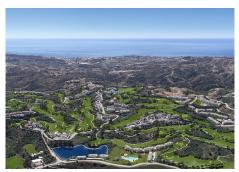

### **BROMLEY ESTATES**

Marbella

The project is split over two independent plots with 105 and 90 apartments, integrated into a common architectural concept. The first line golf apartments are near the hotel, the Clubhouse and the sport area and SPA.

The first phase is already underway, with 48 apartments in five buildings with 3 storeys each.

All the apartments have large terraces with glass balcony enclosures so that you can fully enjoy the fabulous views of the golf course and the apartments on the ground floor also have private gardens with views of the pool, resort gardens and the golf course that surrounds the development.