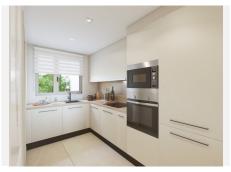

The homes have a modern distribution with the "total living" concept where all the space is utilised, and with a large living room integrating the terrace via the large windows.

The homes are fully equipped, with fitted wardrobes, air conditioning, fitted kitchen with appliances, LED lighting package and fully fitted bathrooms with unit, mirror and shower screen. There is also an extras package available to personalise your home.