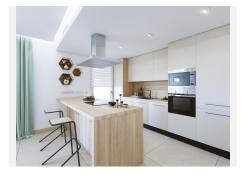

The homes have a modern distribution with the "total living" concept where all the space is utilised, and with a large living room integrating the terrace via the large windows.

The homes are fully equipped, with fitted wardrobes, air conditioning, fitted kitchen with appliances, LED lighting package and fully fitted bathrooms with unit, mirror and shower screen. There is also an extras package available to personalise your home.