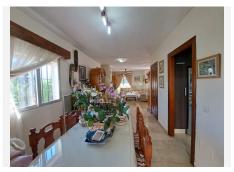

As well as its desirable corner plot, the house has the big advantage of having 3 floors. The three facing orientations are East, South and North, making it very bright and ventilated.

The front entrance leads into the open plan living room (with an air conditioning unit and fireplace) and dining room. A separate galley kitchen and bathroom complete the ground floor.