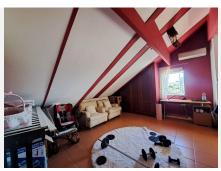

Marbella

On the second floor there is a master bedroom with an ensuite bathroom. The second double bedroom is spacious with a balcony. The bathroom is positioned between the two bedrooms.

From the corridor, a wooden staircase gives access to the third floor: the attic. This flexible open space with an air conditioning unit includes a complete bathroom and doorway out to the terrace.