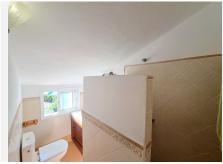

Marbella

On the second floor there is a master bedroom with an ensuite bathroom. The second double bedroom is spacious with a balcony. The bathroom is positioned between the two bedrooms.

From the corridor, a wooden staircase gives access to the third floor: the attic. This flexible open space with an air conditioning unit includes a complete bathroom and doorway out to the terrace.