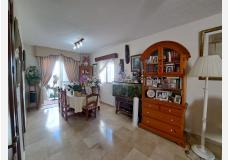

As well as its desirable corner plot, the house has the big advantage of having 3 floors. The three facing orientations are East, South and North, making it very bright and ventilated.

The front entrance leads into the open plan living room (with an air conditioning unit and fireplace) and dining room. A separate galley kitchen and bathroom complete the ground floor.