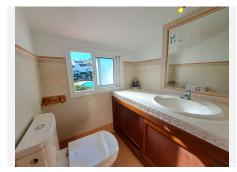

As well as its desirable corner plot, the house has the big advantage of having 3 floors. The three facing orientations are East, South and North, making it very bright and ventilated.

The front entrance leads into the open plan living room (with an air conditioning unit and fireplace) and dining room. A separate galley kitchen and bathroom complete the ground floor.