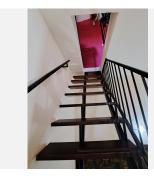

Marbella

On the second floor there is a master bedroom with an ensuite bathroom. The second double bedroom is spacious with a balcony. The bathroom is positioned between the two bedrooms.

From the corridor, a wooden staircase gives access to the third floor: the attic. This flexible open space with an air conditioning unit includes a complete bathroom and doorway out to the terrace.