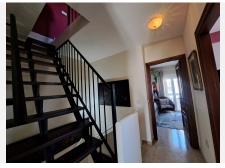

Marbella

On the second floor there is a master bedroom with an ensuite bathroom. The second double bedroom is spacious with a balcony. The bathroom is positioned between the two bedrooms.

From the corridor, a wooden staircase gives access to the third floor: the attic. This flexible open space with an air conditioning unit includes a complete bathroom and doorway out to the terrace.