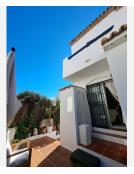

As well as its desirable corner plot, the house has the big advantage of having 3 floors. The three facing orientations are East, South and North, making it very bright and ventilated.

The front entrance leads into the open plan living room (with an air conditioning unit and fireplace) and dining room. A separate galley kitchen and bathroom complete the ground floor.