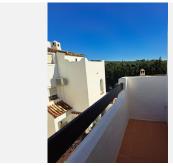

Marbella

On the second floor there is a master bedroom with an ensuite bathroom. The second double bedroom is spacious with a balcony. The bathroom is positioned between the two bedrooms.

From the corridor, a wooden staircase gives access to the third floor: the attic. This flexible open space with an air conditioning unit includes a complete bathroom and doorway out to the terrace.