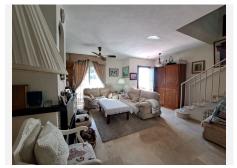

As well as its desirable corner plot, the house has the big advantage of having 3 floors. The three facing orientations are East, South and North, making it very bright and ventilated.

The front entrance leads into the open plan living room (with an air conditioning unit and fireplace) and dining room. A separate galley kitchen and bathroom complete the ground floor.