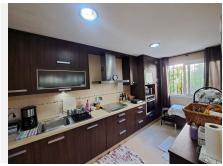

As well as its desirable corner plot, the house has the big advantage of having 3 floors. The three facing orientations are East, South and North, making it very bright and ventilated.

The front entrance leads into the open plan living room (with an air conditioning unit and fireplace) and dining room. A separate galley kitchen and bathroom complete the ground floor.