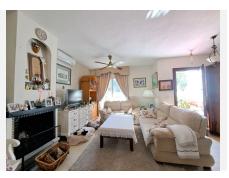

As well as its desirable corner plot, the house has the big advantage of having 3 floors. The three facing orientations are East, South and North, making it very bright and ventilated.

The front entrance leads into the open plan living room (with an air conditioning unit and fireplace) and dining room. A separate galley kitchen and bathroom complete the ground floor.