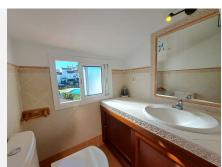

Marbella

On the second floor there is a master bedroom with an ensuite bathroom. The second double bedroom is spacious with a balcony. The bathroom is positioned between the two bedrooms.

From the corridor, a wooden staircase gives access to the third floor: the attic. This flexible open space with an air conditioning unit includes a complete bathroom and doorway out to the terrace.