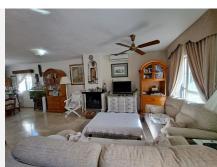

As well as its desirable corner plot, the house has the big advantage of having 3 floors. The three facing orientations are East, South and North, making it very bright and ventilated.

The front entrance leads into the open plan living room (with an air conditioning unit and fireplace) and dining room. A separate galley kitchen and bathroom complete the ground floor.