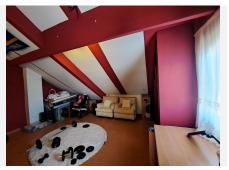

Marbella

On the second floor there is a master bedroom with an ensuite bathroom. The second double bedroom is spacious with a balcony. The bathroom is positioned between the two bedrooms.

From the corridor, a wooden staircase gives access to the third floor: the attic. This flexible open space with an air conditioning unit includes a complete bathroom and doorway out to the terrace.