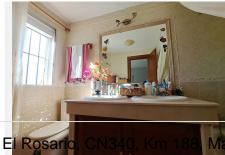

As well as its desirable corner plot, the house has the big advantage of having 3 floors. The three facing orientations are East, South and North, making it very bright and ventilated.

The front entrance leads into the open plan living room (with an air conditioning unit and fireplace) and dining room. A separate galley kitchen and bathroom complete the ground floor.

Marbella

On the second floor there is a master bedroom with an ensuite bathroom. The second double bedroom is spacious with a balcony. The bathroom is positioned between the two bedrooms.

From the corridor, a wooden staircase gives access to the third floor: the attic. This flexible open space with an air conditioning unit includes a complete bathroom and doorway out to the terrace.