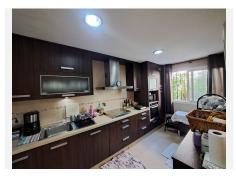

As well as its desirable corner plot, the house has the big advantage of having 3 floors. The three facing orientations are East, South and North, making it very bright and ventilated.

The front entrance leads into the open plan living room (with an air conditioning unit and fireplace) and dining room. A separate galley kitchen and bathroom complete the ground floor.