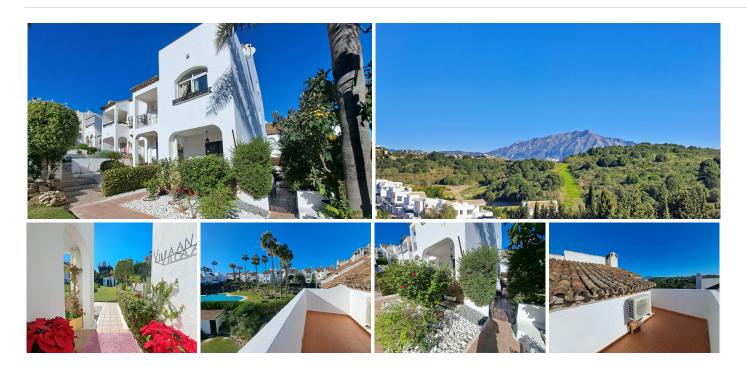

#### TOWNHOUSE 3 BEDROOMS 3.5 BATHROOMS IN BEL AIR

Bel Air

REF# BEMR4217581 €325,000

| BEDS | BATHS | BUILT  | PLOT  | TERRACE |
|------|-------|--------|-------|---------|
| 3    | 3.5   | 170 m² | 20 m² | 20 m²   |

Excellent opportunity to live in a charming Andalucian townhouse in a well presented urbanización with landscaped gardens and outdoor community pool.

This semi-detached house with private patio and terraces is located in a quiet Urbanization situated between Marbella and Estepona.

As well as its desirable corner plot, the house has the big advantage of having 3 floors. The three facing orientations are East, South and North, making it very bright and ventilated.

The front entrance leads into the open plan living room (with an air conditioning unit and fireplace) and dining room. A separate galley kitchen and bathroom complete the ground floor.

For social activities there is a tennis and padel club directly in front of the complex and the house is in close proximity to golf clubs.

Local amenities, within walking distance, include supermarkets, pharmacy, garden centre parks and green space.