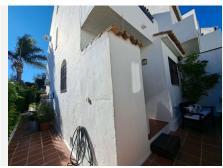

As well as its desirable corner plot, the house has the big advantage of having 3 floors. The three facing orientations are East, South and North, making it very bright and ventilated.

The front entrance leads into the open plan living room (with an air conditioning unit and fireplace) and dining room. A separate galley kitchen and bathroom complete the ground floor.

The house, as explained, has air conditioning on all floors and also a fireplace on the ground floor. The house has fiber optic internet.

The urbanisation is gated with secured access. Allocated private parking is external.