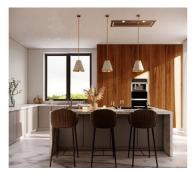

The property is currently being redeveloped, by a company with over 20 years experience in Marbella, and will feature a high end luxury interior, complete with the latest technology.

Featuring a spacious, enclosed living area of 405m2 full of natural light, featuring a sizeable living area with a feature fire place, luxury kitchen with high end appliances, dining area, 5 bedrooms and 5 bathrooms plus a guest toilet. With incredible panoramic sea views from the living area, master bedroom and 179m2 roof top solarium

Main features include,

Underfloor heating and central air-conditioning with air-zone control system.

New bathrooms through out with high quality fitting.

High quality kitchen and fully fitted laundry room