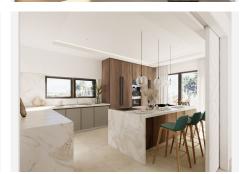

The property is currently being redeveloped, by a company with over 20 years experience in Marbella, and will feature a high end luxury interior, complete with the latest technology.

Featuring a spacious, enclosed living area of 405m2 full of natural light, featuring a sizeable living area with a feature fire place, luxury kitchen with high end appliances, dining area, 5 bedrooms and 5 bathrooms plus a guest toilet. With incredible panoramic sea views from the living area, master bedroom and 179m2 roof top solarium

Main features include,

Underfloor heating and central air-conditioning with air-zone control system.

New bathrooms through out with high quality fitting.

High quality kitchen and fully fitted laundry room