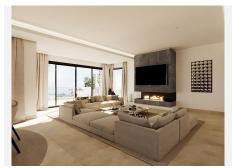

The property is currently being redeveloped, by a company with over 20 years experience in Marbella, and will feature a high end luxury interior, complete with the latest technology.

Featuring a spacious, enclosed living area of 405m2 full of natural light, featuring a sizeable living area with a feature fire place, luxury kitchen with high end appliances, dining area, 5 bedrooms and 5 bathrooms plus a guest toilet. With incredible panoramic sea views from the living area, master bedroom and 179m2 roof top solarium

Interior gas fire place

Pre-installation for solar and Photovoltaic

Terrace living area with luxury glass balustrade and metal pergola covering the entire area.

Due to be completed in June 2023, it can be sold either furnished or unfurnished to meet the buyers requirements.