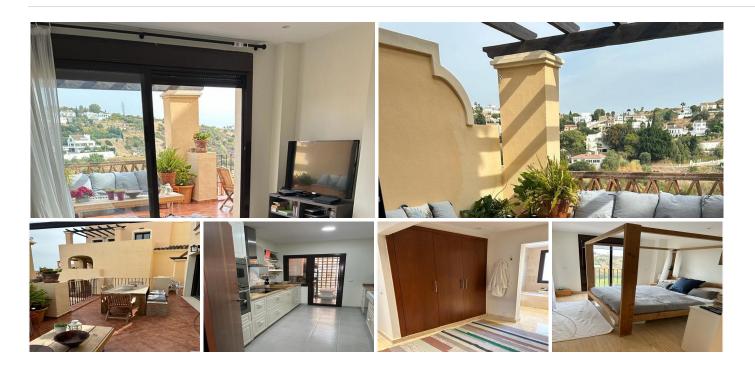

## PENTHOUSE DUPLEX 2 BEDROOMS 3 BATHROOMS IN ESTEPONA

Estepona

REF# BEMR4220470 €314.995

| BEDS | BATHS | BUILT  | TERRACE |
|------|-------|--------|---------|
| 2    | 3     | 149 m² | 107 m²  |

Stunning duplex Penthouse located near Estepona. Large living space on the lower floor with access to ample terrace (approx 40m2) with stunning views.

Full-fitted modern kitchen with lots of space, good quality cupboards and laundry room. On this floor, you will also find two double bedrooms one with a large ensuite bathroom and a second guest bathroom.

On the next floor is the fabulous master bedroom with a large main en-suite bathroom, dressing room and lots of light. From here you can access a 70m2 terrace.

The property is well-maintained and can be sold furnished or unfurnished. It comes with a large parking space and a storage room. The property is ideally located close to Estepona near Valle Romano Golf. It's only 9mins drive to Estepona Center, 10 10-minute walk to Azata Golf Club where you can enjoy breakfast and coffee and a 3-minute drive to Valle Romano.

It has uninterrupted views of the mountains and golf course. The complex boasts 2 pools, one is stunning overlooking the golf course.

Priced to sell. Viewings recommended.

+34 952 939 460 · info@bromleyestatesmarbella.com Urbanizacion El Rosario, CN340, Km 188, Marbella, Malaga 29603