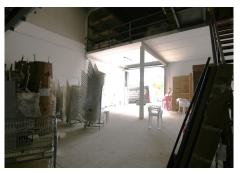

## REF# BEMR4221133 €280,000

BEDS

BATHS

BUILT

320 m²

Warehouse for commercial use in perfect condition.

It can be easily adapted for all types of businesses. It has a mezzanine enabled for offices, storage...

All the structures are made of top quality steel and the whole building has a double wall with thermoacoustic coating, ceilings fitted out to let in sunlight and achieve natural lighting.

Upward opening steel gate, security locks, polished cement floor.