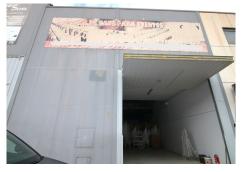

## REF# BEMR4221133 €280,000

BEDS

BATHS

BUILT

320 m²

Warehouse for commercial use in perfect condition.

It can be easily adapted for all types of businesses. It has a mezzanine enabled for offices, storage...

All the structures are made of top quality steel and the whole building has a double wall with thermoacoustic coating, ceilings fitted out to let in sunlight and achieve natural lighting.

Upward opening steel gate, security locks, polished cement floor.

New electrical installation. Electricity sockets all around the perimeter of the warehouse.

Constructed area: 320m2

The height of the warehouse is more than 5 metres and reaches up to 10 metres in the central part, which made it possible to build a mezzanine.