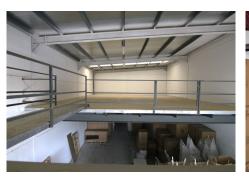

New electrical installation. Electricity sockets all around the perimeter of the warehouse.

Constructed area: 320m2

The height of the warehouse is more than 5 metres and reaches up to 10 metres in the central part, which made it possible to build a mezzanine.