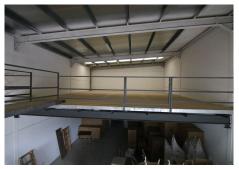

## REF# BEMR4221133 €280,000

BEDS

BATHS

BUILT

320 m²

Warehouse for commercial use in perfect condition.

It can be easily adapted for all types of businesses. It has a mezzanine enabled for offices, storage...

New electrical installation. Electricity sockets all around the perimeter of the warehouse.

Constructed area: 320m2

The height of the warehouse is more than 5 metres and reaches up to 10 metres in the central part, which made it possible to build a mezzanine.