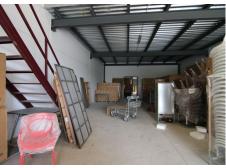

## REF# BEMR4221133 €280,000

BEDS

BATHS

BUILT

320 m²

Warehouse for commercial use in perfect condition.

It can be easily adapted for all types of businesses. It has a mezzanine enabled for offices, storage...

All the structures are made of top quality steel and the whole building has a double wall with thermoacoustic coating, ceilings fitted out to let in sunlight and achieve natural lighting.

Upward opening steel gate, security locks, polished cement floor.

New electrical installation. Electricity sockets all around the perimeter of the warehouse.

Constructed area: 320m2

The height of the warehouse is more than 5 metres and reaches up to 10 metres in the central part, which made it possible to build a mezzanine.