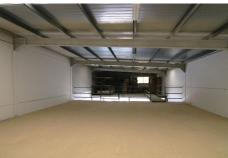

## REF# BEMR4221133 €280,000

BEDS

BATHS

BUILT

320 m²

Warehouse for commercial use in perfect condition.

It can be easily adapted for all types of businesses. It has a mezzanine enabled for offices, storage...

New electrical installation. Electricity sockets all around the perimeter of the warehouse.

Constructed area: 320m2

The height of the warehouse is more than 5 metres and reaches up to 10 metres in the central part, which made it possible to build a mezzanine.