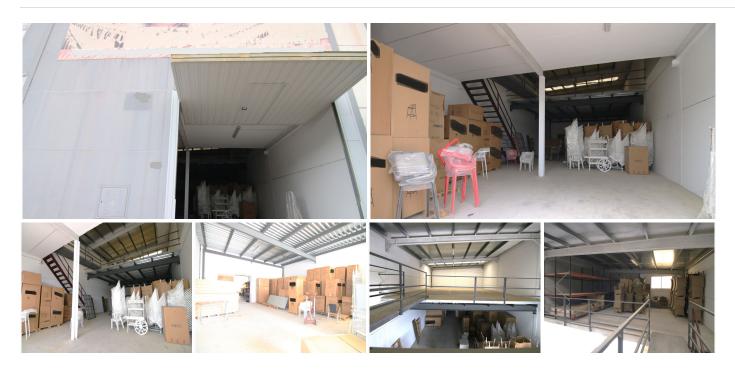

## REF# BEMR4221133 €280,000

BEDS

BATHS

BUILT

320 m²

Warehouse for commercial use in perfect condition.

It can be easily adapted for all types of businesses. It has a mezzanine enabled for offices, storage...

All the structures are made of top quality steel and the whole building has a double wall with thermoacoustic coating, ceilings fitted out to let in sunlight and achieve natural lighting.

Upward opening steel gate, security locks, polished cement floor.

New electrical installation. Electricity sockets all around the perimeter of the warehouse.

Constructed area: 320m2

The height of the warehouse is more than 5 metres and reaches up to 10 metres in the central part, which made it possible to build a mezzanine.