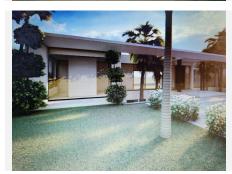

## REF# BEMR4223650 €650,000

| BEDS | BATHS | BUILT | PLOT    |
|------|-------|-------|---------|
|      |       | m²    | 3586 m² |

We offer this impressive plot in the countryside of Gibraltar, specifically in Sotogrande. Fantastic panoramic views thanks to its unbeatable location.

All supplies enabled, paved road, sewerage, sidewalks, public lighting and easy access to the highway. Sotogrande International School at 900m.

It is a land with 3586 Sq m with a project already developed and on plans of a spectacular villa with 6 bedrooms, 6 bathrooms, living room, dining room, kitchen, garage, garden, swimming pool. This villa would consist of 622 useful Sq m, distributed over 2 floors plus a basement. Estimated construction time 2 years. Construction license, topographic and geological plans.