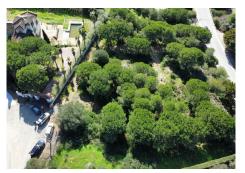

## REF# BEMR4223650 €650,000

| BEDS | BATHS | BUILT | PLOT    |
|------|-------|-------|---------|
|      |       | m²    | 3586 m² |

We offer this impressive plot in the countryside of Gibraltar, specifically in Sotogrande. Fantastic panoramic views thanks to its unbeatable location.

All supplies enabled, paved road, sewerage, sidewalks, public lighting and easy access to the highway. Sotogrande International School at 900m.

It is a land with 3586 Sq m with a project already developed and on plans of a spectacular villa with 6 bedrooms, 6 bathrooms, living room, dining room, kitchen, garage, garden, swimming pool. This villa would consist of 622 useful Sq m, distributed over 2 floors plus a basement. Estimated construction time 2 years. Construction license, topographic and geological plans.