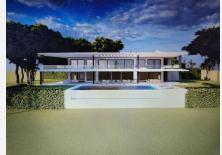

All supplies enabled, paved road, sewerage, sidewalks, public lighting and easy access to the highway. Sotogrande International School at 900m.

It is a land with 3586 Sq m with a project already developed and on plans of a spectacular villa with 6 bedrooms, 6 bathrooms, living room, dining room, kitchen, garage, garden, swimming pool. This villa would consist of 622 useful Sq m, distributed over 2 floors plus a basement. Estimated construction time 2 years. Construction license, topographic and geological plans.