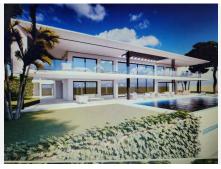

All supplies enabled, paved road, sewerage, sidewalks, public lighting and easy access to the highway. Sotogrande International School at 900m.

It is a land with 3586 Sq m with a project already developed and on plans of a spectacular villa with 6 bedrooms, 6 bathrooms, living room, dining room, kitchen, garage, garden, swimming pool. This villa would consist of 622 useful Sq m, distributed over 2 floors plus a basement. Estimated construction time 2 years. Construction license, topographic and geological plans.

Call us if you want to know more about this proposal and we will inform you in detail. Possibility of acquiring an independent plot of the project. (Only plot €650,000. With project €4,200,000)

+34 952 939 460 · info@bromleyestatesmarbella.com Urbanizacion El Rosario, CN340, Km 188, Marbella, Malaga 29603