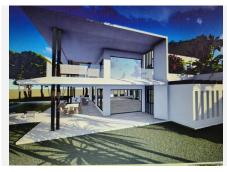

## REF# BEMR4223650 €650,000

| BEDS | BATHS | BUILT | PLOT    |
|------|-------|-------|---------|
|      |       | m²    | 3586 m² |

We offer this impressive plot in the countryside of Gibraltar, specifically in Sotogrande. Fantastic panoramic views thanks to its unbeatable location.

All supplies enabled, paved road, sewerage, sidewalks, public lighting and easy access to the highway. Sotogrande International School at 900m.

It is a land with 3586 Sq m with a project already developed and on plans of a spectacular villa with 6 bedrooms, 6 bathrooms, living room, dining room, kitchen, garage, garden, swimming pool. This villa would consist of 622 useful Sq m, distributed over 2 floors plus a basement. Estimated construction time 2 years. Construction license, topographic and geological plans.