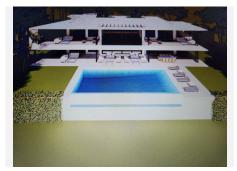

All supplies enabled, paved road, sewerage, sidewalks, public lighting and easy access to the highway. Sotogrande International School at 900m.

It is a land with 3586 Sq m with a project already developed and on plans of a spectacular villa with 6 bedrooms, 6 bathrooms, living room, dining room, kitchen, garage, garden, swimming pool. This villa would consist of 622 useful Sq m, distributed over 2 floors plus a basement. Estimated construction time 2 years. Construction license, topographic and geological plans.