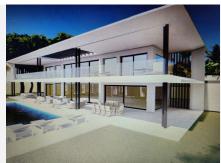

All supplies enabled, paved road, sewerage, sidewalks, public lighting and easy access to the highway. Sotogrande International School at 900m.

It is a land with 3586 Sq m with a project already developed and on plans of a spectacular villa with 6 bedrooms, 6 bathrooms, living room, dining room, kitchen, garage, garden, swimming pool. This villa would consist of 622 useful Sq m, distributed over 2 floors plus a basement. Estimated construction time 2 years. Construction license, topographic and geological plans.

Call us if you want to know more about this proposal and we will inform you in detail. Possibility of acquiring an independent plot of the project. (Only plot €650,000. With project €4,200,000)

+34 952 939 460 · info@bromleyestatesmarbella.com Urbanizacion El Rosario, CN340, Km 188, Marbella, Malaga 29603