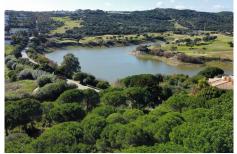

## REF# BEMR4223650 €650,000

| BEDS | BATHS | BUILT | PLOT    |
|------|-------|-------|---------|
|      |       | m²    | 3586 m² |

We offer this impressive plot in the countryside of Gibraltar, specifically in Sotogrande. Fantastic panoramic views thanks to its unbeatable location.

All supplies enabled, paved road, sewerage, sidewalks, public lighting and easy access to the highway. Sotogrande International School at 900m.

It is a land with 3586 Sq m with a project already developed and on plans of a spectacular villa with 6 bedrooms, 6 bathrooms, living room, dining room, kitchen, garage, garden, swimming pool. This villa would consist of 622 useful Sq m, distributed over 2 floors plus a basement. Estimated construction time 2 years. Construction license, topographic and geological plans.