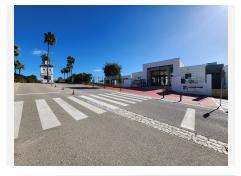

## REF# BEMR4223650 €650,000

| BEDS | BATHS | BUILT | PLOT    |
|------|-------|-------|---------|
|      |       | m²    | 3586 m² |

We offer this impressive plot in the countryside of Gibraltar, specifically in Sotogrande. Fantastic panoramic views thanks to its unbeatable location.

All supplies enabled, paved road, sewerage, sidewalks, public lighting and easy access to the highway. Sotogrande International School at 900m.

It is a land with 3586 Sq m with a project already developed and on plans of a spectacular villa with 6 bedrooms, 6 bathrooms, living room, dining room, kitchen, garage, garden, swimming pool. This villa would consist of 622 useful Sq m, distributed over 2 floors plus a basement. Estimated construction time 2 years. Construction license, topographic and geological plans.