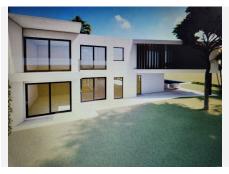

All supplies enabled, paved road, sewerage, sidewalks, public lighting and easy access to the highway. Sotogrande International School at 900m.

It is a land with 3586 Sq m with a project already developed and on plans of a spectacular villa with 6 bedrooms, 6 bathrooms, living room, dining room, kitchen, garage, garden, swimming pool. This villa would consist of 622 useful Sq m, distributed over 2 floors plus a basement. Estimated construction time 2 years. Construction license, topographic and geological plans.