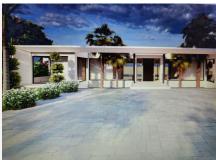

## REF# BEMR4223650 €650,000

| BEDS | BATHS | BUILT | PLOT    |
|------|-------|-------|---------|
|      |       | m²    | 3586 m² |

We offer this impressive plot in the countryside of Gibraltar, specifically in Sotogrande. Fantastic panoramic views thanks to its unbeatable location.

All supplies enabled, paved road, sewerage, sidewalks, public lighting and easy access to the highway. Sotogrande International School at 900m.

It is a land with 3586 Sq m with a project already developed and on plans of a spectacular villa with 6 bedrooms, 6 bathrooms, living room, dining room, kitchen, garage, garden, swimming pool. This villa would consist of 622 useful Sq m, distributed over 2 floors plus a basement. Estimated construction time 2 years. Construction license, topographic and geological plans.