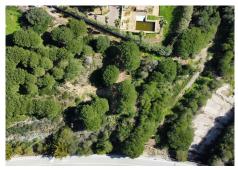

## REF# BEMR4223650 €650,000

| BEDS | BATHS | BUILT | PLOT    |
|------|-------|-------|---------|
|      |       | m²    | 3586 m² |

We offer this impressive plot in the countryside of Gibraltar, specifically in Sotogrande. Fantastic panoramic views thanks to its unbeatable location.

All supplies enabled, paved road, sewerage, sidewalks, public lighting and easy access to the highway. Sotogrande International School at 900m.

It is a land with 3586 Sq m with a project already developed and on plans of a spectacular villa with 6 bedrooms, 6 bathrooms, living room, dining room, kitchen, garage, garden, swimming pool. This villa would consist of 622 useful Sq m, distributed over 2 floors plus a basement. Estimated construction time 2 years. Construction license, topographic and geological plans.