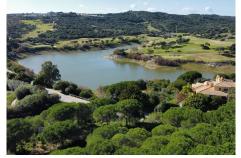

## REF# BEMR4223650 €650,000

| BEDS | BATHS | BUILT | PLOT    |
|------|-------|-------|---------|
|      |       | m²    | 3586 m² |

We offer this impressive plot in the countryside of Gibraltar, specifically in Sotogrande. Fantastic panoramic views thanks to its unbeatable location.

All supplies enabled, paved road, sewerage, sidewalks, public lighting and easy access to the highway. Sotogrande International School at 900m.

It is a land with 3586 Sq m with a project already developed and on plans of a spectacular villa with 6 bedrooms, 6 bathrooms, living room, dining room, kitchen, garage, garden, swimming pool. This villa would consist of 622 useful Sq m, distributed over 2 floors plus a basement. Estimated construction time 2 years. Construction license, topographic and geological plans.