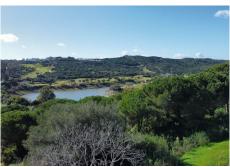

## REF# BEMR4223650 €650,000

| BEDS | BATHS | BUILT | PLOT    |
|------|-------|-------|---------|
|      |       | m²    | 3586 m² |

We offer this impressive plot in the countryside of Gibraltar, specifically in Sotogrande. Fantastic panoramic views thanks to its unbeatable location.

All supplies enabled, paved road, sewerage, sidewalks, public lighting and easy access to the highway. Sotogrande International School at 900m.

It is a land with 3586 Sq m with a project already developed and on plans of a spectacular villa with 6 bedrooms, 6 bathrooms, living room, dining room, kitchen, garage, garden, swimming pool. This villa would consist of 622 useful Sq m, distributed over 2 floors plus a basement. Estimated construction time 2 years. Construction license, topographic and geological plans.