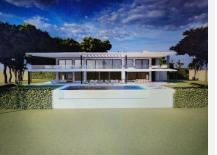

All supplies enabled, paved road, sewerage, sidewalks, public lighting and easy access to the highway. Sotogrande International School at 900m.

It is a land with 3586 Sq m with a project already developed and on plans of a spectacular villa with 6 bedrooms, 6 bathrooms, living room, dining room, kitchen, garage, garden, swimming pool. This villa would consist of 622 useful Sq m, distributed over 2 floors plus a basement. Estimated construction time 2 years. Construction license, topographic and geological plans.

Call us if you want to know more about this proposal and we will inform you in detail. Possibility of acquiring an independent plot of the project. (Only plot €650,000. With project €4,200,000)

+34 952 939 460 · info@bromleyestatesmarbella.com Urbanizacion El Rosario, CN340, Km 188, Marbella, Malaga 29603