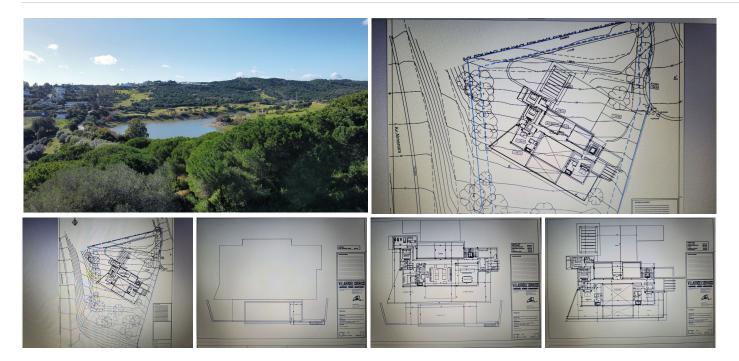

## REF# BEMR4223650 €650,000

| BEDS | BATHS | BUILT | PLOT    |
|------|-------|-------|---------|
|      |       | m²    | 3586 m² |

We offer this impressive plot in the countryside of Gibraltar, specifically in Sotogrande. Fantastic panoramic views thanks to its unbeatable location.

All supplies enabled, paved road, sewerage, sidewalks, public lighting and easy access to the highway. Sotogrande International School at 900m.

It is a land with 3586 Sq m with a project already developed and on plans of a spectacular villa with 6 bedrooms, 6 bathrooms, living room, dining room, kitchen, garage, garden, swimming pool. This villa would consist of 622 useful Sq m, distributed over 2 floors plus a basement. Estimated construction time 2 years. Construction license, topographic and geological plans.