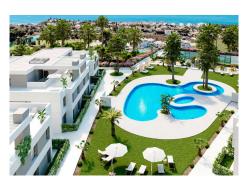

## RESIDENTIAL PLOT BEDROOMS BATHROOMS IN NEW GOLDEN MILE

New Golden Mile

REF# BEMR4223800 €2,600,000

BEDS BATHS BUILT PLOT

2380 m<sup>2</sup> 3481 m<sup>2</sup>

LAST GREAT OPPORTUNITY FOR INVESTORS ONLY!!

**ONLY FEW PLOTS LEFT!!** 

URBANIZABLE LANDS WITH SEA VIEWS IN THE NEW GOLDEN MILE - ESTEPONA

Unique opportunity of those that are scarce in Costa del Sol, only for the fastest investors. License to build in place and possibility to build from 16 luxury apartments up to 120 luxury apartments in a "Pueblo Mediterraneo" type. These plots are very well situated, right infront of the famous 5 stars Hotel Kempinski, with walking distance and easy access to the beach, only 2 minutes driving to a luxury beach club Laguna Village, 2 minutes driving to a private Hospital, 4 minutes driving to Estepona town and close to all amenities like, bus stations, tax stops, restarants, schools etc... Is in fact a fantastic opportunity for investros, so much so that In the very same area, there is a big development with properties prices starting from 420.000€ per