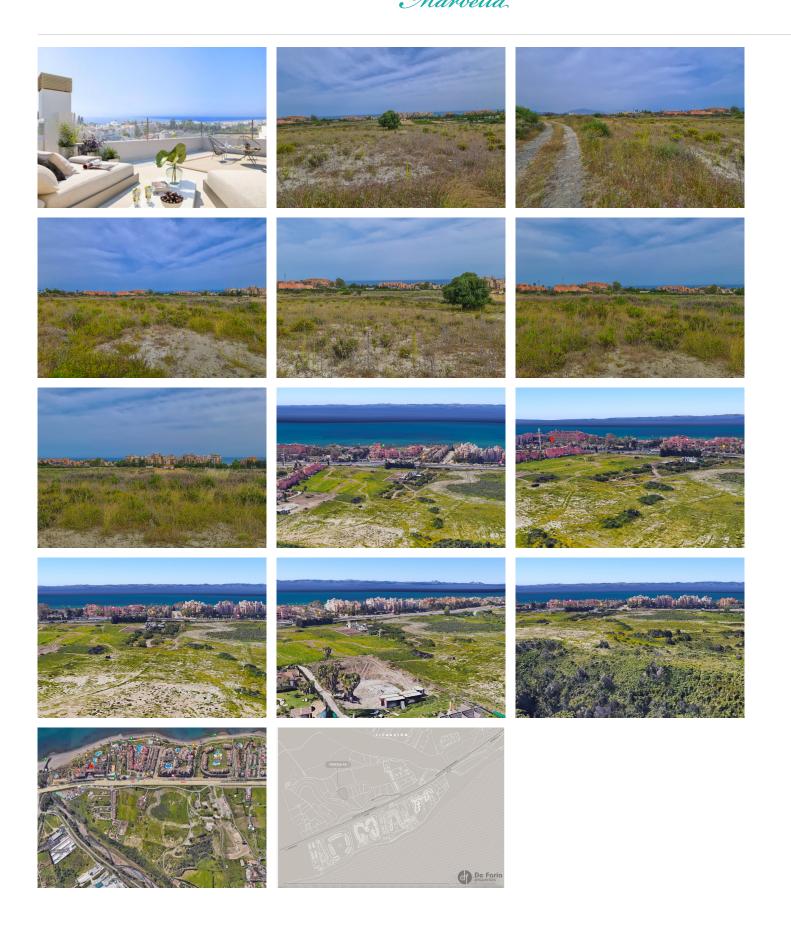

**ONLY FEW PLOTS LEFT!!** 

URBANIZABLE LANDS WITH SEA VIEWS IN THE NEW GOLDEN MILE - ESTEPONA

Unique opportunity of those that are scarce in Costa del Sol, only for the fastest investors. License to build in place and possibility to build from 16 luxury apartments up to 120 luxury apartments in a "Pueblo Mediterraneo" type. These plots are very well situated, right infront of the famous 5 stars Hotel Kempinski, with walking distance and easy access to the beach, only 2 minutes driving to a luxury beach club Laguna Village, 2 minutes driving to a private Hospital, 4 minutes driving to Estepona town and close to all amenities like, bus stations, tax stops, restarants, schools etc... Is in fact a fantastic opportunity for investros, so much so that In the very same area, there is a big development with properties prices starting from 420.000€ per

## **BROMLEY ESTATES**

Marbella

apartment with their first phase and second phase already sold out, however they didnt even start to build it yet...

Plots selling from 1.6M€ up to 2.6M€

DO NOT MISS THAT OPPORTUNITY!! IT WILL NOT STAY LONGER IN THE MARKET!!

Plot 5 = 2.5M€ (SOLD) Plot size = 3278,12 m2 Buildability = 2240.74 m2 Nro of Apartments = 29

Plot 6 = 2.6M€ Plot size = 3481,37 m2 Buildability = 2379.67 m2 Nro of Apartments = 31

Plot 7 = 1.6M€ Plot size = 2000 m2 Buildability = 1262.58 m2 Nro of Apartments = 16

Plot 8 = 1.7M€ Plot size = 2000 m2 Buildability = 1349.21 m2 Nro of Apartments = 17 PLOTS 7/8/9 and 10 ARE UNDER RESERVATION!!

Plot 9 = 1.6M€ Plot size = 2000 m2 Buildability = 1265.58 m2 Nro of Apartments = 16

Plot 10 = 1.8M€ Plot size = 2031,07 m2 Buildability = 1388.52 m2 Nro of Apartments = 18

**NEW ON THE MARKET!! PLOT 12** 

Plot 12 = 2.2M€ - Plot size = 2645.57 m2 - Buildability = 1742.17m2 - Nro of apartments = 22 SEA VIEWS

Plot 11 = 3.2M€ (SOLD)

Plot 13 = 3.1 M€ (SOLD)

Possibility to add 2 more plots...