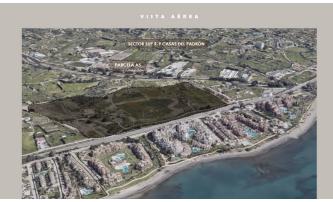

**ONLY FEW PLOTS LEFT!!** 

URBANIZABLE LANDS WITH SEA VIEWS IN THE NEW GOLDEN MILE - ESTEPONA

Unique opportunity of those that are scarce in Costa del Sol, only for the fastest investors. License to build in place and possibility to build from 16 luxury apartments up to 120 luxury apartments in a "Pueblo Mediterraneo" type. These plots are very well situated, right infront of the famous 5 stars Hotel Kempinski, with walking distance and easy access to the beach, only 2 minutes driving to a luxury beach club Laguna Village, 2 minutes driving to a private Hospital, 4 minutes driving to Estepona town and close to all amenities like, bus stations, tax stops, restarants, schools etc... Is in fact a fantastic opportunity for investros, so much so that In the very same area, there is a big development with properties prices starting from 420.000€ per

Plot 5 = 2.5M€ (SOLD) Plot size = 3278,12 m2 Buildability = 2240.74 m2 Nro of Apartments = 29

Plot 6 = 2.6M€ Plot size = 3481,37 m2 Buildability = 2379.67 m2 Nro of Apartments = 31

Plot 7 = 1.6M€ Plot size = 2000 m2 Buildability = 1262.58 m2 Nro of Apartments = 16

Plot 8 = 1.7M€ Plot size = 2000 m2 Buildability = 1349.21 m2 Nro of Apartments = 17 PLOTS 7/8/9 and 10 ARE UNDER RESERVATION!!

Plot 9 = 1.6M€ Plot size = 2000 m2 Buildability = 1265.58 m2 Nro of Apartments = 16

Plot 10 = 1.8M€ Plot size = 2031,07 m2 Buildability = 1388.52 m2 Nro of Apartments = 18

**NEW ON THE MARKET!! PLOT 12** 

Plot 12 = 2.2M€ - Plot size = 2645.57 m2 - Buildability = 1742.17m2 - Nro of apartments = 22 SEA VIEWS