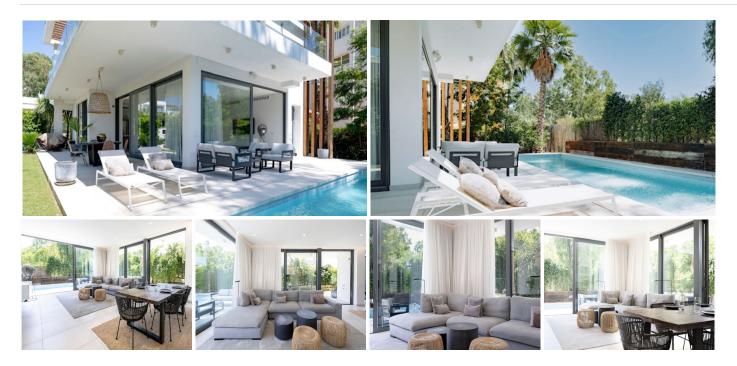

## Benahavis

REF# BEMR4226395 €1,499,000

| BEDS | BATHS | BUILT  | PLOT   | TERRACE |
|------|-------|--------|--------|---------|
| 4    | 4.5   | 262 m² | 580 m² | 92 m²   |

Situated behind the private gates of well-established residential community Arboleda, a small community of 18 villas. This completely remodelled home lies in the heart of the New Golden Mile, between Estepona and Marbella.

Villa Arboleda offers a convenient and secluded location, where all villas are South and West facing, with scenic views towards a lush green woodland – 50,000m2 of protected nature zone.

A beautiful and bright home with spacious living / dining area, featuring sliding walls of glass that open to terrace ideal for entertaining, outdoor dining with barbecue, and large heated pool.

Private heated pool (4.5x 8m) finished in water-blue glazed mosaics and LED bulb lighting.

A beautiful and bright home, featuring Cortizo sliding walls of glass that open to a vast terrace ideal for entertaining, outdoor dining with barbecue, and large heated pool. The