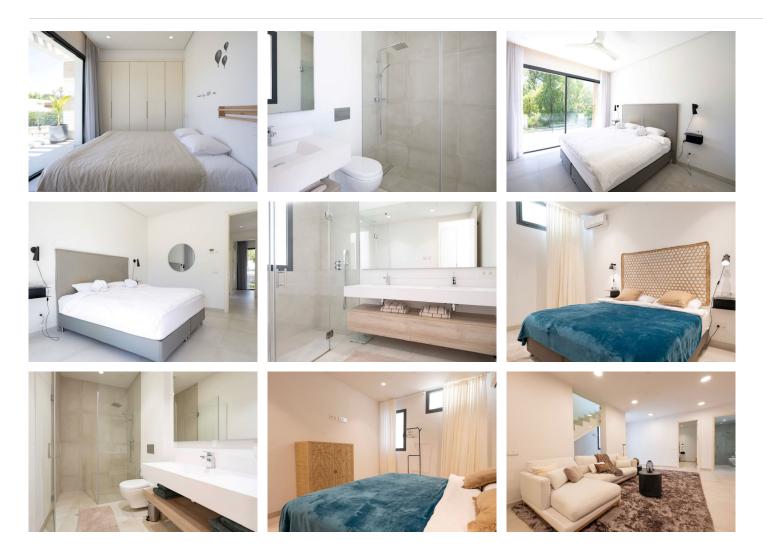

The 3 bedrooms all have en-suite bathrooms and are located on the first floor with large floor-to-ceiling glass doors that enable plentiful flow of light. The kitchen is positioned to the rear of the ground floor with a sophisticated glass exit that leads to a shaded area with pergola adjacent to the parking bay. Downstairs you'll find a extra bedroom with bathoom, tv/cinema room, storage, laundry and machine room.