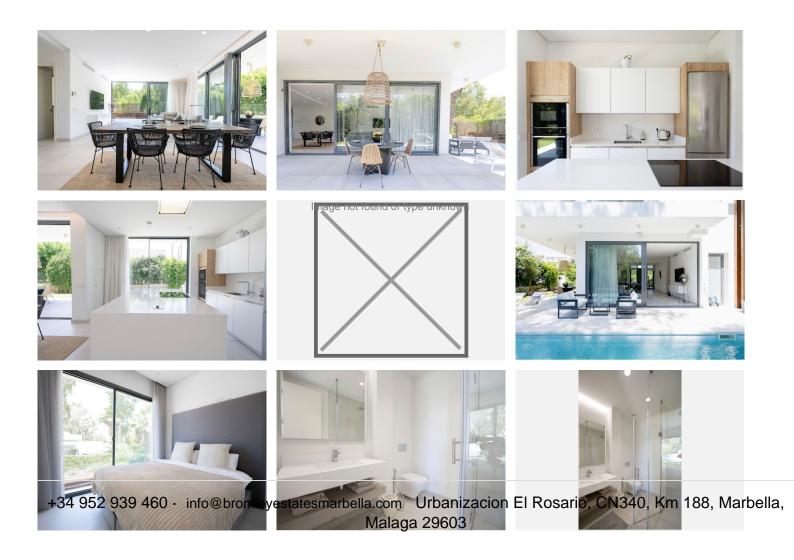

The 3 bedrooms all have en-suite bathrooms and are located on the first floor with large floor-to-ceiling glass doors that enable plentiful flow of light. The kitchen is positioned to the rear of the ground floor with a sophisticated glass exit that leads to a shaded area with pergola adjacent to the parking bay. Downstairs you'll find a extra bedroom with bathoom, tv/cinema room, storage, laundry and machine room.

spacious main living area has a raised ceiling height of 4.5m, providing light and elegance throughout the property, open dining room with a gourmet kitchen with center island, all areas facing towards the lush tropical gardens that provide privacy and a cosy ambience.