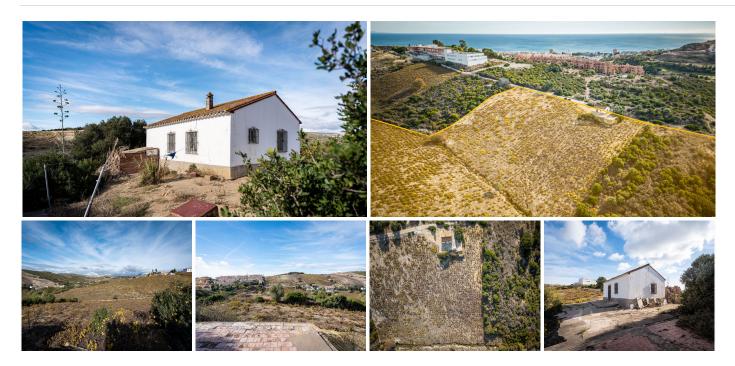

Land on undeveloped land for protection of vineyards with a house in Manilva.

The property has a total of 46,000m2 of which 27,000m2 are protected vineyards.

The house has 60m2, but it does not have electricity or water. The house needs a comprehensive reform.

It also has a 16m2 warehouse.

The property is in a good location, just a few minutes from Sabinillas and the beach and the town of Manilva.