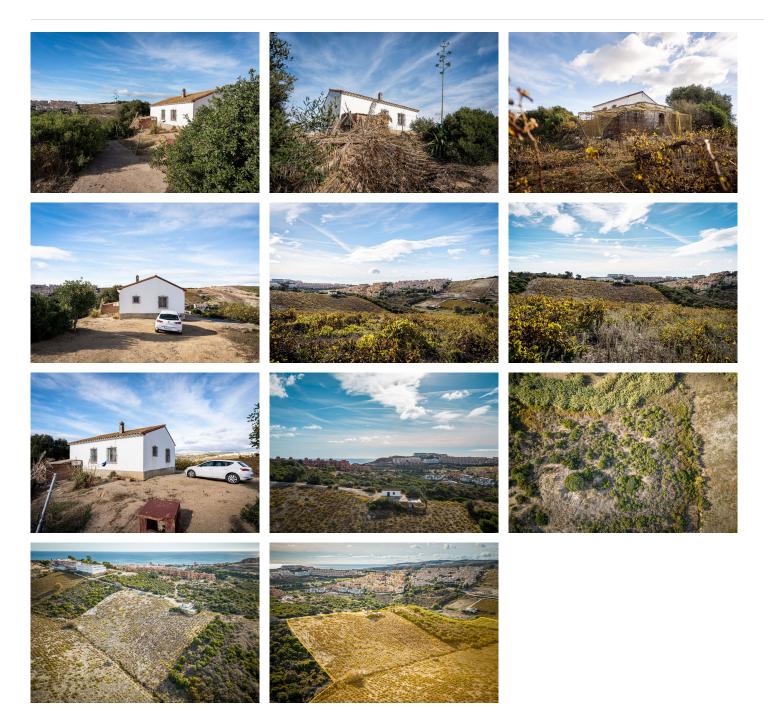

Land on undeveloped land for protection of vineyards with a house in Manilva.

The property has a total of 46,000m2 of which 27,000m2 are protected vineyards.

The house has 60m2, but it does not have electricity or water. The house needs a comprehensive reform.

It also has a 16m2 warehouse.

The property is in a good location, just a few minutes from Sabinillas and the beach and the town of Manilva.