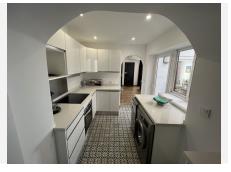

#### TOWNHOUSE 4 BEDROOMS 3 BATHROOMS IN MIJAS

Mijas

REF# BEMR4227325 €499,000

| BEDS | BATHS | BUILT  | PLOT   |
|------|-------|--------|--------|
| 4    | 3     | 178 m² | 149 m² |

Beautiful renovated Townhouse in Mijas Pueblo with panoramic views to the sea! The property is divided into two apartments, each with 2 bedrooms and two bathrooms and a common area where the owners are installing a swimming pool, 1 bathroom with shower and a solarium with panoramic views. The house was recently renovated to the highest standing and is located in the white washed village of Mijas, less than 3 minutes' walk to the centre and all amenities. The house is divided into 3 floors. First floor with 2 bedrooms and one family bathroom to share, interior Andalucian Patio, laundry room, spacious living room, dining room and kitchen. It has independent access to the solarium and pool area. Second floor with 2 bedrooms, family bathroom, kitchen, living room, dining room, laundry room and spectacular views of the Mediterranean. Independent access to the solarium and pool area. Third floor with solarium, bathroom, outside kitchen, barbeque area and panoramic views to the sea and mountains. Total 178m2 4 bedrooms 3 bathrooms 2 kitchens 2 lounges 15m2 inner courtyard, Solarium of 60m2. 2 minutes walking to the town centre, 9 minutes driving to Fuengirola, 22 minutes to Malaga Costa del Sol AGP international airport and 30 minutes to Marbella. An ideal property as a family home or a fantastic rental house.