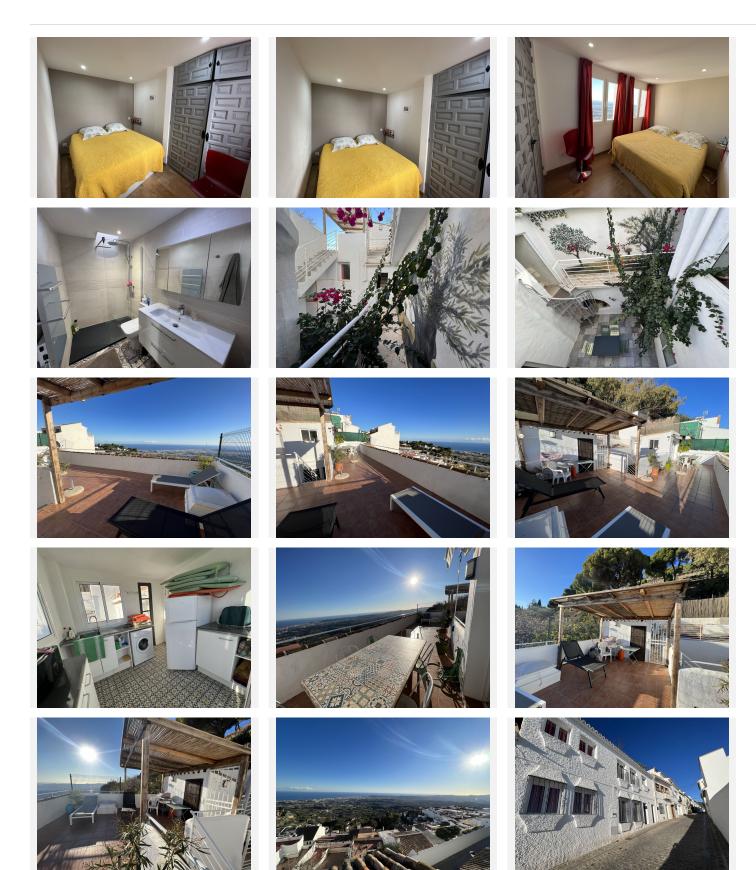

#### TOWNHOUSE 4 BEDROOMS 3 BATHROOMS IN MIJAS

Mijas

REF# BEMR4227325 €499,000

| BEDS | BATHS | BUILT  | PLOT   |
|------|-------|--------|--------|
| 4    | 3     | 178 m² | 149 m² |

Beautiful renovated Townhouse in Mijas Pueblo with panoramic views to the sea! The property is divided into two apartments, each with 2 bedrooms and two bathrooms and a common area where the owners are installing a swimming pool, 1 bathroom with shower and a solarium with panoramic views. The house was recently renovated to the highest standing and is located in the white washed village of Mijas, less than 3 minutes' walk to the centre and all amenities. The house is divided into 3 floors. First floor with 2 bedrooms and one family bathroom to share, interior Andalucian Patio, laundry room, spacious living room, dining room and kitchen. It has independent access to the solarium and pool area. Second floor with 2 bedrooms, family bathroom, kitchen, living room, dining room, laundry room and spectacular views of the Mediterranean. Independent access to the solarium and pool area. Third floor with solarium, bathroom, outside kitchen, barbeque area and panoramic views to the sea and mountains. Total 178m2 4 bedrooms 3 bathrooms 2 kitchens 2 lounges 15m2 inner courtyard, Solarium of 60m2. 2 minutes walking to the town centre, 9 minutes driving to Fuengirola, 22 minutes to Malaga Costa del Sol AGP international airport and 30 minutes to Marbella. An ideal property as a family home or a fantastic rental house.