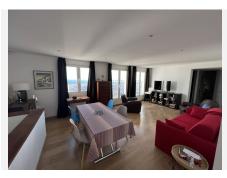

#### TOWNHOUSE 4 BEDROOMS 3 BATHROOMS IN MIJAS

Mijas

REF# BEMR4227325 €499,000

| BEDS | BATHS | BUILT  | PLOT   |
|------|-------|--------|--------|
| 4    | 3     | 178 m² | 149 m² |

Beautiful renovated Townhouse in Mijas Pueblo with panoramic views to the sea! The property is divided into two apartments, each with 2 bedrooms and two bathrooms and a common area where the owners are installing a swimming pool, 1 bathroom with shower and a solarium with panoramic views. The house was recently renovated to the highest standing and is located in the white washed village of Mijas, less than 3 minutes' walk to the centre and all amenities. The house is divided into 3 floors. First floor with 2 bedrooms and one family bathroom to share, interior Andalucian Patio, laundry room, spacious living room, dining room and kitchen. It has independent access to the solarium and pool area. Second floor with 2 bedrooms, family bathroom, kitchen, living room, dining room, laundry room and spectacular views of the Mediterranean. Independent access to the solarium and pool area. Third floor with solarium, bathroom, outside kitchen, barbeque area and panoramic views to the sea and mountains. Total 178m2 4 bedrooms 3 bathrooms 2 kitchens 2 lounges 15m2 inner courtyard, Solarium of 60m2. 2 minutes walking to the town centre, 9 minutes driving to Fuengirola, 22 minutes to Malaga Costa del Sol AGP international airport and 30 minutes to Marbella. An ideal property as a family home or a fantastic rental house.