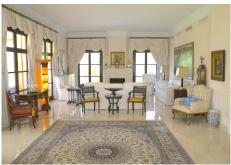

Accommodation comprises on entrance level: a spacious hall with guest toilet; a large bright living room with high ceiling, fireplace and access to covered porch and garden; separate dining room; a fully fitted and equipped Italian kitchen with breakfast area, a small balcony and access to west-facing terrace with fantastic golf views.