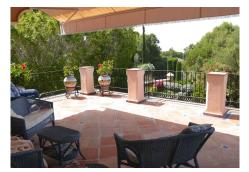

Accommodation comprises on entrance level: a spacious hall with guest toilet; a large bright living room with high ceiling, fireplace and access to covered porch and garden; separate dining room; a fully fitted and equipped Italian kitchen with breakfast area, a small balcony and access to west-facing terrace with fantastic golf views.