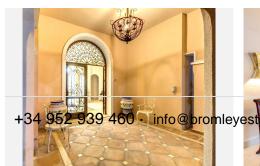

Accommodation comprises on entrance level: a spacious hall with guest toilet; a large bright living room with high ceiling, fireplace and access to covered porch and garden; separate dining room; a fully fitted and equipped Italian kitchen with breakfast area, a small balcony and access to west-facing terrace with fantastic golf views.