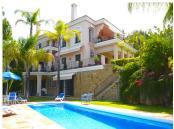

Elegant classic style villa set in a fully gated complex of only six villas in the beautiful area of Rio Real. This immaculate property is surrounded by a magnificent garden with heated swimming pool accessed from the lower level of the villa, and the main entrance enjoys a lovely fountain surrounded by various plants.

Lower garden level: another spacious living room with fireplace and access to garden and swimming pool area; a spacious, fully fitted and equipped second kitchen; laundry room with English patio window, could be converted into a gym or a home cinema room; 2 spacious bedrooms with en-suite bathrooms, both with access to garden and pool area: machine room with independent access under the covered carport with