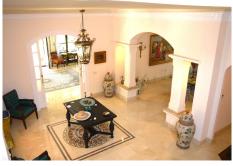

Accommodation comprises on entrance level: a spacious hall with guest toilet; a large bright living room with high ceiling, fireplace and access to covered porch and garden; separate dining room; a fully fitted and equipped Italian kitchen with breakfast area, a small balcony and access to west-facing terrace with fantastic golf views.