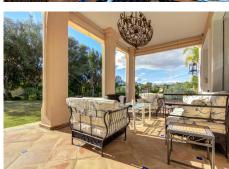

Accommodation comprises on entrance level: a spacious hall with guest toilet; a large bright living room with high ceiling, fireplace and access to covered porch and garden; separate dining room; a fully fitted and equipped Italian kitchen with breakfast area, a small balcony and access to west-facing terrace with fantastic golf views.

Upstairs: master bedroom suite with fireplace, kitchenette, walk-in wardrobe and access to a large southfacing terrace with wonderful views to the surrounding nature, golf and some sea; a further bedroom with en-suite bathroom and 2 balconies, currently used as a study.