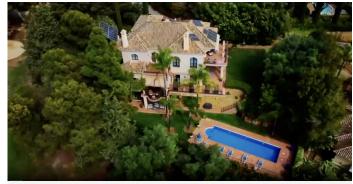

Elegant classic style villa set in a fully gated complex of only six villas in the beautiful area of Rio Real. This immaculate property is surrounded by a magnificent garden with heated swimming pool accessed from the lower level of the villa, and the main entrance enjoys a lovely fountain surrounded by various plants.

Lower garden level: another spacious living room with fireplace and access to garden and swimming pool area; a spacious, fully fitted and equipped second kitchen; laundry room with English patio window, could be converted into a gym or a home cinema room; 2 spacious bedrooms with en-suite bathrooms, both with access to garden and pool area: machine room with independent access under the covered carport with