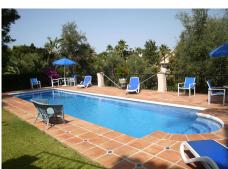

Elegant classic style villa set in a fully gated complex of only six villas in the beautiful area of Rio Real. This immaculate property is surrounded by a magnificent garden with heated swimming pool accessed from the lower level of the villa, and the main entrance enjoys a lovely fountain surrounded by various plants.

Lower garden level: another spacious living room with fireplace and access to garden and swimming pool area; a spacious, fully fitted and equipped second kitchen; laundry room with English patio window, could be converted into a gym or a home cinema room; 2 spacious bedrooms with en-suite bathrooms, both with access to garden and pool area: machine room with independent access under the covered carport with