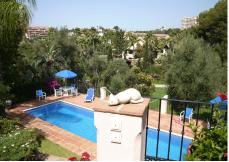

Elegant classic style villa set in a fully gated complex of only six villas in the beautiful area of Rio Real. This immaculate property is surrounded by a magnificent garden with heated swimming pool accessed from the lower level of the villa, and the main entrance enjoys a lovely fountain surrounded by various plants.

Lower garden level: another spacious living room with fireplace and access to garden and swimming pool area; a spacious, fully fitted and equipped second kitchen; laundry room with English patio window, could be converted into a gym or a home cinema room; 2 spacious bedrooms with en-suite bathrooms, both with access to garden and pool area: machine room with independent access under the covered carport with