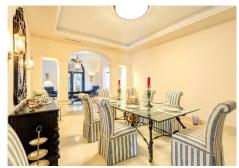

Accommodation comprises on entrance level: a spacious hall with guest toilet; a large bright living room with high ceiling, fireplace and access to covered porch and garden; separate dining room; a fully fitted and equipped Italian kitchen with breakfast area, a small balcony and access to west-facing terrace with fantastic golf views.