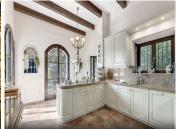

Accommodation comprises on entrance level: a spacious hall with guest toilet; a large bright living room with high ceiling, fireplace and access to covered porch and garden; separate dining room; a fully fitted and equipped Italian kitchen with breakfast area, a small balcony and access to west-facing terrace with fantastic golf views.