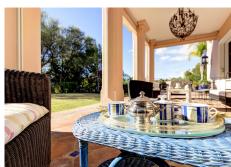

Accommodation comprises on entrance level: a spacious hall with guest toilet; a large bright living room with high ceiling, fireplace and access to covered porch and garden; separate dining room; a fully fitted and equipped Italian kitchen with breakfast area, a small balcony and access to west-facing terrace with fantastic golf views.