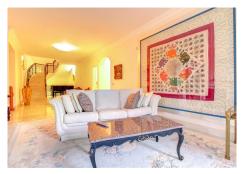

Accommodation comprises on entrance level: a spacious hall with guest toilet; a large bright living room with high ceiling, fireplace and access to covered porch and garden; separate dining room; a fully fitted and equipped Italian kitchen with breakfast area, a small balcony and access to west-facing terrace with fantastic golf views.