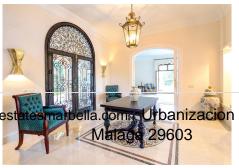

Accommodation comprises on entrance level: a spacious hall with guest toilet; a large bright living room with high ceiling, fireplace and access to covered porch and garden; separate dining room; a fully fitted and equipped Italian kitchen with breakfast area, a small balcony and access to west-facing terrace with fantastic golf views.