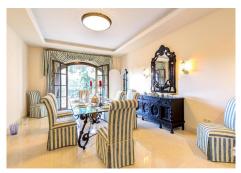

Accommodation comprises on entrance level: a spacious hall with guest toilet; a large bright living room with high ceiling, fireplace and access to covered porch and garden; separate dining room; a fully fitted and equipped Italian kitchen with breakfast area, a small balcony and access to west-facing terrace with fantastic golf views.