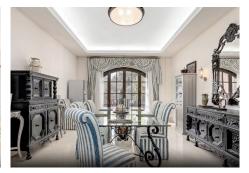

Accommodation comprises on entrance level: a spacious hall with guest toilet; a large bright living room with high ceiling, fireplace and access to covered porch and garden; separate dining room; a fully fitted and equipped Italian kitchen with breakfast area, a small balcony and access to west-facing terrace with fantastic golf views.