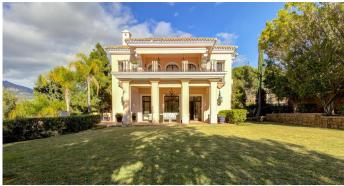

Elegant classic style villa set in a fully gated complex of only six villas in the beautiful area of Rio Real. This immaculate property is surrounded by a magnificent garden with heated swimming pool accessed from the lower level of the villa, and the main entrance enjoys a lovely fountain surrounded by various plants.

Accommodation comprises on entrance level: a spacious hall with guest toilet; a large bright living room with high ceiling, fireplace and access to covered porch and garden; separate dining room; a fully fitted and equipped Italian kitchen with breakfast area, a small balcony and access to west-facing terrace with fantastic golf views.