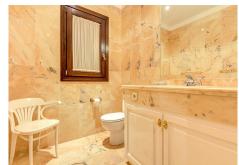

Accommodation comprises on entrance level: a spacious hall with guest toilet; a large bright living room with high ceiling, fireplace and access to covered porch and garden; separate dining room; a fully fitted and equipped Italian kitchen with breakfast area, a small balcony and access to west-facing terrace with fantastic golf views.

Upstairs: master bedroom suite with fireplace, kitchenette, walk-in wardrobe and access to a large southfacing terrace with wonderful views to the surrounding nature, golf and some sea; a further bedroom with en-suite bathroom and 2 balconies, currently used as a study.