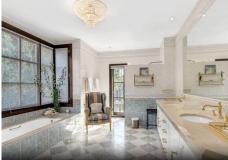

Upstairs: master bedroom suite with fireplace, kitchenette, walk-in wardrobe and access to a large southfacing terrace with wonderful views to the surrounding nature, golf and some sea; a further bedroom with en-suite bathroom and 2 balconies, currently used as a study.

Lower garden level: another spacious living room with fireplace and access to garden and swimming pool area; a spacious, fully fitted and equipped second kitchen; laundry room with English patio window, could be converted into a gym or a home cinema room; 2 spacious bedrooms with en-suite bathrooms, both with access to garden and pool area: machine room with independent access under the covered carport with