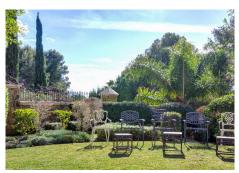

Elegant classic style villa set in a fully gated complex of only six villas in the beautiful area of Rio Real. This immaculate property is surrounded by a magnificent garden with heated swimming pool accessed from the lower level of the villa, and the main entrance enjoys a lovely fountain surrounded by various plants.

Accommodation comprises on entrance level: a spacious hall with guest toilet; a large bright living room with high ceiling, fireplace and access to covered porch and garden; separate dining room; a fully fitted and equipped Italian kitchen with breakfast area, a small balcony and access to west-facing terrace with fantastic golf views.

Lower garden level: another spacious living room with fireplace and access to garden and swimming pool area; a spacious, fully fitted and equipped second kitchen; laundry room with English patio window, could be converted into a gym or a home cinema room; 2 spacious bedrooms with en-suite bathrooms, both with access to garden and pool area: machine room with independent access under the covered carport with