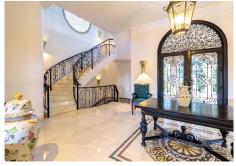

Accommodation comprises on entrance level: a spacious hall with guest toilet; a large bright living room with high ceiling, fireplace and access to covered porch and garden; separate dining room; a fully fitted and equipped Italian kitchen with breakfast area, a small balcony and access to west-facing terrace with fantastic golf views.