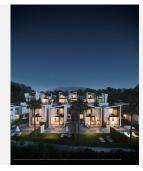

This is how the central axis that configures the traditional sloping roof of the house breaks and moves one of its edges, dancing to the rhythm of the wind breeze. This generates a distinction between each villa, creating a unique skyline on the Costa del Sol.

Under the philosophy of "Less is More", the design conveys the search for pure, elegant and gentle lines.

Materials such as natural wood have been used in selected areas of the villa's cladding, allowing a constant dialogue with the natural landscape around it, and unquestionably bestowing on the project the uniqueness, elegance and purity.