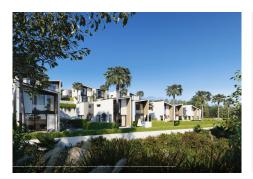

### Design:

Starting from the traditional silhouette of a house, the primordial pentagon, the design team has evolved these geometric lines to create a symbiosis with the existing vegetation, establishing a continuous dialogue with nature, its energy and its movement.

This is how the central axis that configures the traditional sloping roof of the house breaks and moves one of its edges, dancing to the rhythm of the wind breeze. This generates a distinction between each villa, creating a unique skyline on the Costa del Sol.