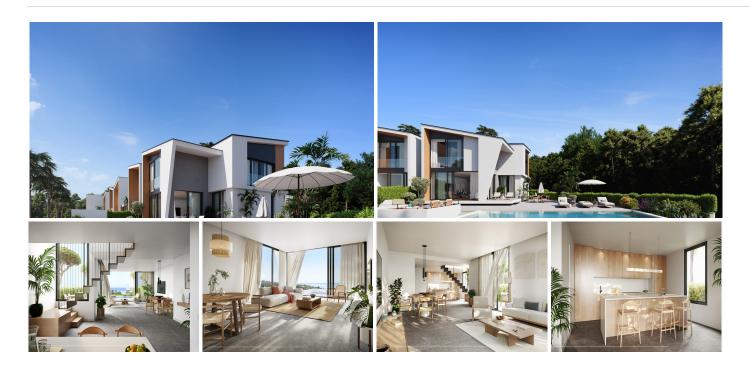

## HOUSE 3 BEDROOMS 2 BATHROOMS IN EL CHAPARRAL

El Chaparral

REF# BEMR4227904 €1,450,000

| BEDS | BATHS | BUILT  | PLOT  | TERRACE |
|------|-------|--------|-------|---------|
| 3    | 2     | 356 m² | 25 m² | 57 m²   |

New Development: Prices from €1,450,000 to €1,450,000. .

This urbanization has 20 standalone houses with a lot of space in different sizes and orientations, all with garage and private pools. Magnificent views of the golf course with the sea in the background.

The location is sensational, with a distance of 1km on foot from the beach and leisure facilities in Cala de Mijas Costa, and only 170 meters from the golf course. Golf and of course the Mediterranean will become your standard of living.

### Design:

Starting from the traditional silhouette of a house, the primordial pentagon, the design team has evolved these geometric lines to create a symbiosis with the existing vegetation, establishing a continuous dialogue with nature, its energy and its movement.

This is how the central axis that configures the traditional sloping roof of the house breaks and moves one of its edges, dancing to the rhythm of the wind breeze. This generates a distinction between each villa, creating a unique skyline on the Costa del Sol.

Under the philosophy of "Less is More", the design conveys the search for pure, elegant and gentle lines.

Materials such as natural wood have been used in selected areas of the villa's cladding, allowing a constant dialogue with the natural landscape around it, and unquestionably bestowing on the project the uniqueness, elegance and purity.

The staircase, designed and built as a piece of sculpture, elevates the living area to become an exclusive art gallery.