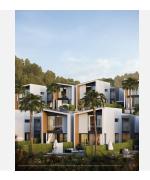

This is how the central axis that configures the traditional sloping roof of the house breaks and moves one of its edges, dancing to the rhythm of the wind breeze. This generates a distinction between each villa, creating a unique skyline on the Costa del Sol.

Under the philosophy of "Less is More", the design conveys the search for pure, elegant and gentle lines.

Materials such as natural wood have been used in selected areas of the villa's cladding, allowing a constant dialogue with the natural landscape around it, and unquestionably bestowing on the project the uniqueness, elegance and purity.