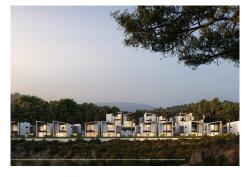

### Design:

Starting from the traditional silhouette of a house, the primordial pentagon, the design team has evolved these geometric lines to create a symbiosis with the existing vegetation, establishing a continuous dialogue with nature, its energy and its movement.

This is how the central axis that configures the traditional sloping roof of the house breaks and moves one of its edges, dancing to the rhythm of the wind breeze. This generates a distinction between each villa, creating a unique skyline on the Costa del Sol.