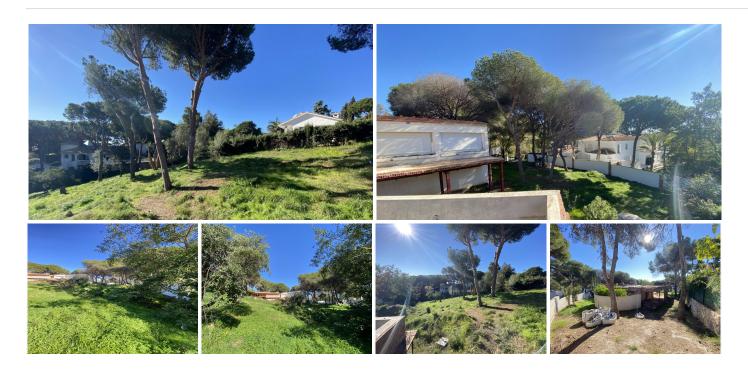

## RESIDENTIAL PLOT BEDROOMS BATHROOMS IN CALAHONDA

Calahonda

REF# BEMR4228519 €749,000

BEDS BATHS BUILT PLOT  $m^2 \hspace{1cm} 2375 \hspace{1cm} m^2$ 

Huge urban plot with many possibilities in the heart of Calahonda.

With an extension of 2,375 m2, it currently has an old house that could be renovated or eliminated and a new one planned, or divided into 4 plots of approximately 500 m2 and build 4 independent villas with common areas.

Land well located, close to all kinds of services, the beach, shopping centers, bars, restaurants, gyms, etc., and with a quick exit to the highway.

Make an appointment to visit it. You will love it.

Plot, Residential, Facing: South and West

Views: Countryside, Garden, Surrounds, Urbanisation.

Features Close to all Amenities, Near amenities, Popular Urbanisation, Sought After Area, Sports Facilities, +34 952 939 460 · info@bromleyestatesmarbella.com Urbanizacion El Rosario, CN340, Km 188, Marbella, Malaga 29603