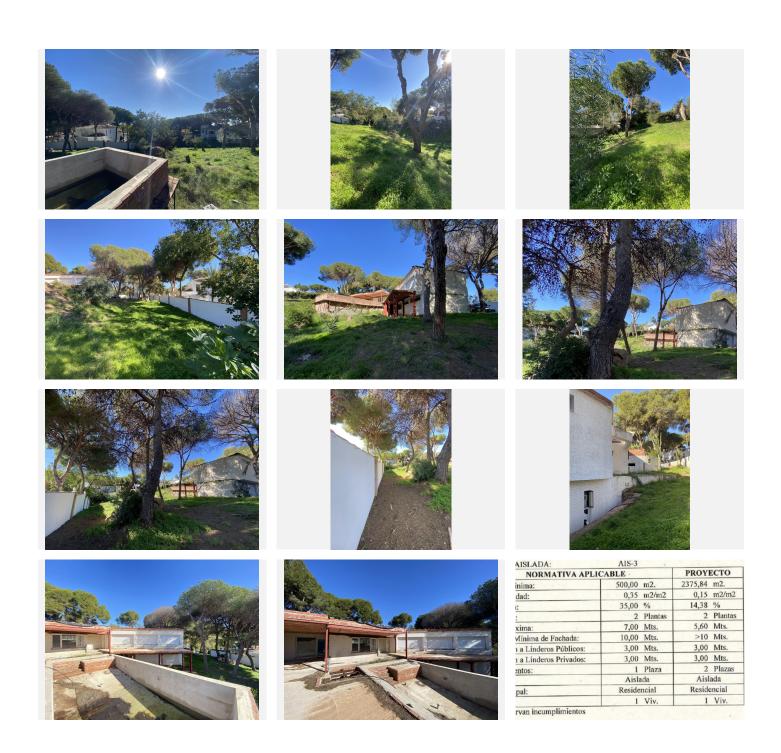

With an extension of 2,375 m2, it currently has an old house that could be renovated or eliminated and a new one planned, or divided into 4 plots of approximately 500 m2 and build 4 independent villas with common areas.

## BROMLEY ESTATES Marbella

With building project.