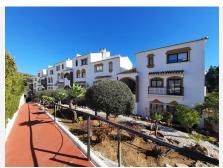

## PENTHOUSE DUPLEX 3 BEDROOMS 2 BATHROOMS IN CALAHONDA

Calahonda

REF# BEMR4231360 €325,000

| BEDS | BATHS | BUILT              | TERRACE |
|------|-------|--------------------|---------|
| 3    | 2     | 116 m <sup>2</sup> | 42 m²   |

Very spacious duplex penthouse in the mid part of Calahonda with unbeatable panoramic sea views.

The apartment has a very confortable layout with one large ensuite bedroom downstairs and 2 upstairs sharing a second bathroom. There is at the moment a 4th bedroom that has been created by the actual owners taking part of the living-room but it could easily become an extra space for the living-room if preferred. The terrace on this level has also been closed to become part of the living area. The view from the living-room, the kitchen and the 3rd bedroom upstairs is amazing. The kitchen is fully fitted and it could easily be opened to make a nice open space for whom like it better. There is also an extra guest toilet at the entrance. Upstairs, a nice BBQ has been built and an awning installed to enjoy the outside space with the views. The apartment is sold furnished and with 2 storages. The A/C has been installed in all the rooms.

The Urbanization offer a nice swimming pool and a communal room where you can bring you own material to do your gym if you desire.

The apartment needs a bit of updating but it has a great potential and a view that it's hard to equal!!