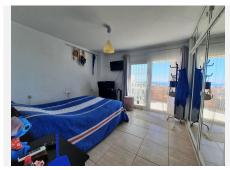

Very spacious duplex penthouse in the mid part of Calahonda with unbeatable panoramic sea views.

The apartment has a very confortable layout with one large ensuite bedroom downstairs and 2 upstairs sharing a second bathroom. There is at the moment a 4th bedroom that has been created by the actual owners taking part of the living-room but it could easily become an extra space for the living-room if preferred. The terrace on this level has also been closed to become part of the living area. The view from the living-room, the kitchen and the 3rd bedroom upstairs is amazing. The kitchen is fully fitted and it could easily be opened to make a nice open space for whom like it better. There is also an extra guest toilet at the entrance. Upstairs, a nice BBQ has been built and an awning installed to enjoy the outside space with the views. The apartment is sold furnished and with 2 storages. The A/C has been installed in all the rooms.