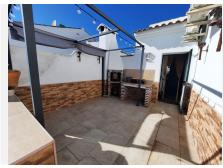

Very spacious duplex penthouse in the mid part of Calahonda with unbeatable panoramic sea views.

The apartment has a very confortable layout with one large ensuite bedroom downstairs and 2 upstairs sharing a second bathroom. There is at the moment a 4th bedroom that has been created by the actual owners taking part of the living-room but it could easily become an extra space for the living-room if preferred. The terrace on this level has also been closed to become part of the living area. The view from the living-room, the kitchen and the 3rd bedroom upstairs is amazing. The kitchen is fully fitted and it could easily be opened to make a nice open space for whom like it better. There is also an extra guest toilet at the entrance. Upstairs, a nice BBQ has been built and an awning installed to enjoy the outside space with the views. The apartment is sold furnished and with 2 storages. The A/C has been installed in all the rooms.