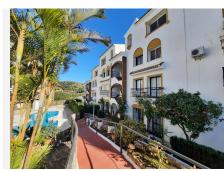

Very spacious duplex penthouse in the mid part of Calahonda with unbeatable panoramic sea views.

The apartment has a very confortable layout with one large ensuite bedroom downstairs and 2 upstairs sharing a second bathroom. There is at the moment a 4th bedroom that has been created by the actual owners taking part of the living-room but it could easily become an extra space for the living-room if preferred. The terrace on this level has also been closed to become part of the living area. The view from the living-room, the kitchen and the 3rd bedroom upstairs is amazing. The kitchen is fully fitted and it could easily be opened to make a nice open space for whom like it better. There is also an extra guest toilet at the entrance. Upstairs, a nice BBQ has been built and an awning installed to enjoy the outside space with the views. The apartment is sold furnished and with 2 storages. The A/C has been installed in all the rooms.

The Urbanization offer a nice swimming pool and a communal room where you can bring you own material to do your gym if you desire.

The apartment needs a bit of updating but it has a great potential and a view that it's hard to equal!!