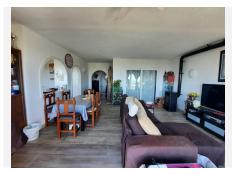

Very spacious duplex penthouse in the mid part of Calahonda with unbeatable panoramic sea views.

The apartment has a very confortable layout with one large ensuite bedroom downstairs and 2 upstairs sharing a second bathroom. There is at the moment a 4th bedroom that has been created by the actual owners taking part of the living-room but it could easily become an extra space for the living-room if preferred. The terrace on this level has also been closed to become part of the living area. The view from the living-room, the kitchen and the 3rd bedroom upstairs is amazing. The kitchen is fully fitted and it could easily be opened to make a nice open space for whom like it better. There is also an extra guest toilet at the entrance. Upstairs, a nice BBQ has been built and an awning installed to enjoy the outside space with the views. The apartment is sold furnished and with 2 storages. The A/C has been installed in all the rooms.