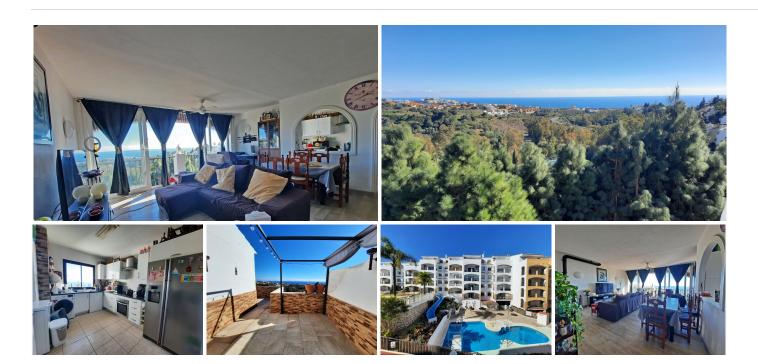

Very spacious duplex penthouse in the mid part of Calahonda with unbeatable panoramic sea views.

The apartment has a very confortable layout with one large ensuite bedroom downstairs and 2 upstairs sharing a second bathroom. There is at the moment a 4th bedroom that has been created by the actual owners taking part of the living-room but it could easily become an extra space for the living-room if preferred. The terrace on this level has also been closed to become part of the living area. The view from the living-room, the kitchen and the 3rd bedroom upstairs is amazing. The kitchen is fully fitted and it could easily be opened to make a nice open space for whom like it better. There is also an extra guest toilet at the entrance. Upstairs, a nice BBQ has been built and an awning installed to enjoy the outside space with the views. The apartment is sold furnished and with 2 storages. The A/C has been installed in all the rooms.

The Urbanization offer a nice swimming pool and a communal room where you can bring you own material to do your gym if you desire.

The apartment needs a bit of updating but it has a great potential and a view that it's hard to equal!!