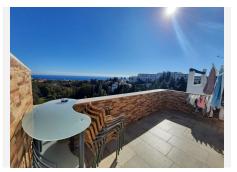

Very spacious duplex penthouse in the mid part of Calahonda with unbeatable panoramic sea views.

The apartment has a very confortable layout with one large ensuite bedroom downstairs and 2 upstairs sharing a second bathroom. There is at the moment a 4th bedroom that has been created by the actual owners taking part of the living-room but it could easily become an extra space for the living-room if preferred. The terrace on this level has also been closed to become part of the living area. The view from the living-room, the kitchen and the 3rd bedroom upstairs is amazing. The kitchen is fully fitted and it could easily be opened to make a nice open space for whom like it better. There is also an extra guest toilet at the entrance. Upstairs, a nice BBQ has been built and an awning installed to enjoy the outside space with the views. The apartment is sold furnished and with 2 storages. The A/C has been installed in all the rooms.

The Urbanization offer a nice swimming pool and a communal room where you can bring you own material to do your gym if you desire.

The apartment needs a bit of updating but it has a great potential and a view that it's hard to equal!!