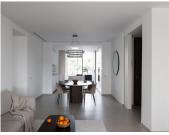

The entrance hall opens onto a large and bright living /dining area and an open plan kitchen. There are terraces on both sides of the apartment providing outdoor space and sunlight throughout the day. The covered back terrace is accessed from the kitchen and serves as a utility room.