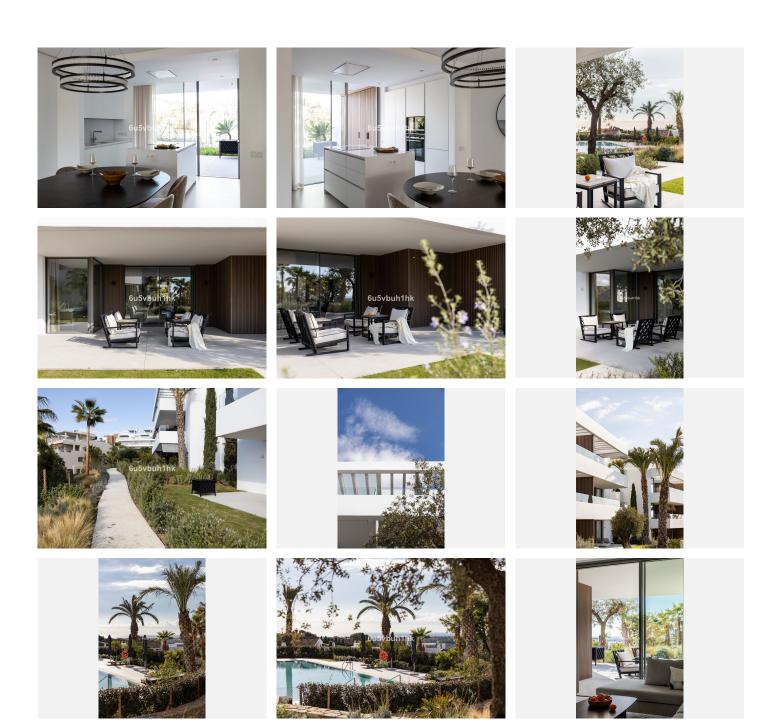

The property is located in Unico, a luxury boutique development of only 24 apartments in the exclusive municipality of Benahavis, a few minutes from Puerto Banús, Marbella and Estepona. The urbanization boasts a splendid natural backdrop, breathtaking views of the sea and mountains and offers manicured gardens, a salt water pool, indoor pool, gym and sauna.

The entrance hall opens onto a large and bright living /dining area and an open plan kitchen. There are terraces on both sides of the apartment providing outdoor space and sunlight throughout the day. The covered back terrace is accessed from the kitchen and serves as a utility room.