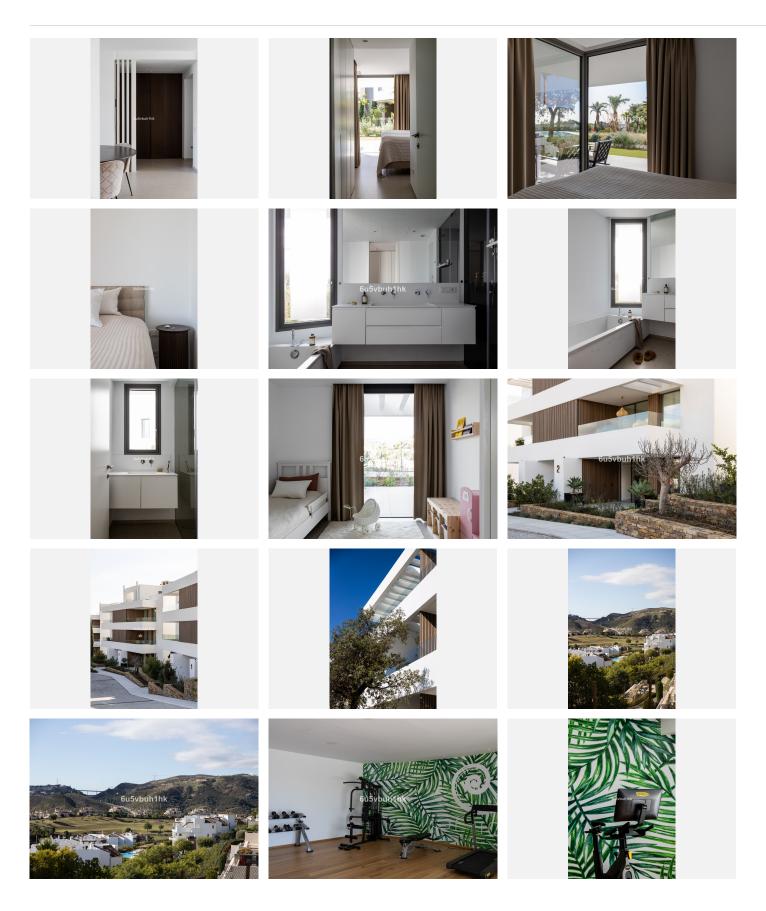

This two bed property has a comfortable master bedroom with ensuite bathroom and dresssing room. The second bedroom is at the back to the apartment and there is another bathroom which can be used as a guest bathroom.