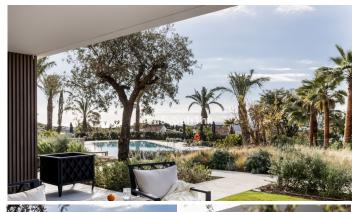

The entrance hall opens onto a large and bright living /dining area and an open plan kitchen. There are terraces on both sides of the apartment providing outdoor space and sunlight throughout the day. The covered back terrace is accessed from the kitchen and serves as a utility room.

## BROMLEY ESTATES Marbella

Both the living room and master suite lead onto a large private terrace with sea views and space for relaxing and al fresco dining. In addition, this property also has a garden which provides privacy and added outdoor space.

An elegant and well located apartment in a quiet area, easily accessible from Puerto Banús and Marbella.