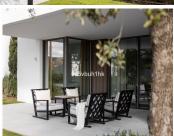

The entrance hall opens onto a large and bright living /dining area and an open plan kitchen. There are terraces on both sides of the apartment providing outdoor space and sunlight throughout the day. The covered back terrace is accessed from the kitchen and serves as a utility room.

## BROMLEY ESTATES Marbella

Both the living room and master suite lead onto a large private terrace with sea views and space for relaxing and al fresco dining. In addition, this property also has a garden which provides privacy and added outdoor space.