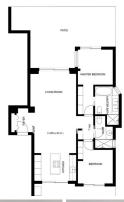

The entrance hall opens onto a large and bright living /dining area and an open plan kitchen. There are terraces on both sides of the apartment providing outdoor space and sunlight throughout the day. The covered back terrace is accessed from the kitchen and serves as a utility room.

This two bed property has a comfortable master bedroom with ensuite bathroom and dresssing room. The second bedroom is at the back to the apartment and there is another bathroom which can be used as a guest bathroom.