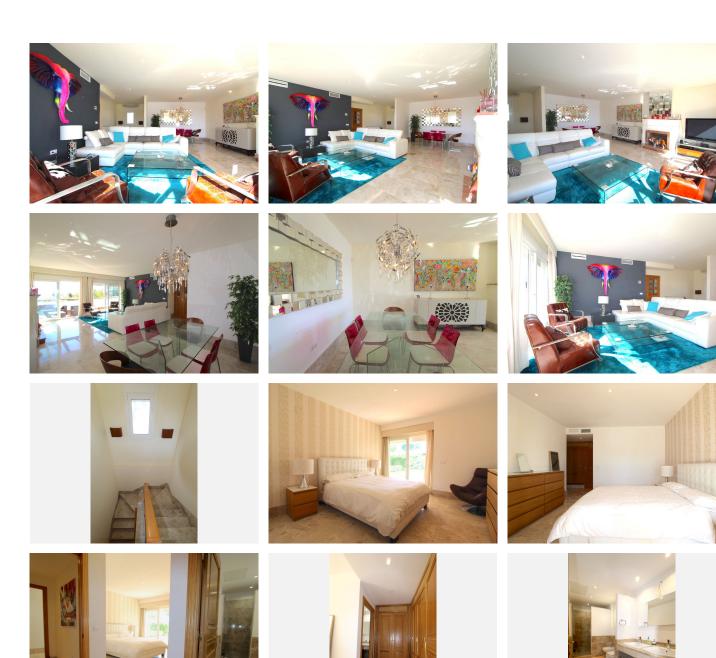

A beautiful semi-detached house in the prestige urbanisation of Santa Clara Golf with 24 hour security.

This spacious, south facing house has an open plan living and dining room leading out to a good size terrace (42m2). On the same level you will find the kitchen and a guest WC. From the terrace you have an external staircase to an enormous roof top terrace, which is a great chill out area with a big double size sun bed, Jacuzzi and stunning Sea views (85m2).

On the lower level you will find two spacious bedrooms, both en-suite with a big wardrobe areas. Both rooms are leading out to a nice patio terrace (44m2) & the private garden.

The Urbanisation is very well looked after with manicured gardens & a beautiful pool for the exclusive use of their residents.