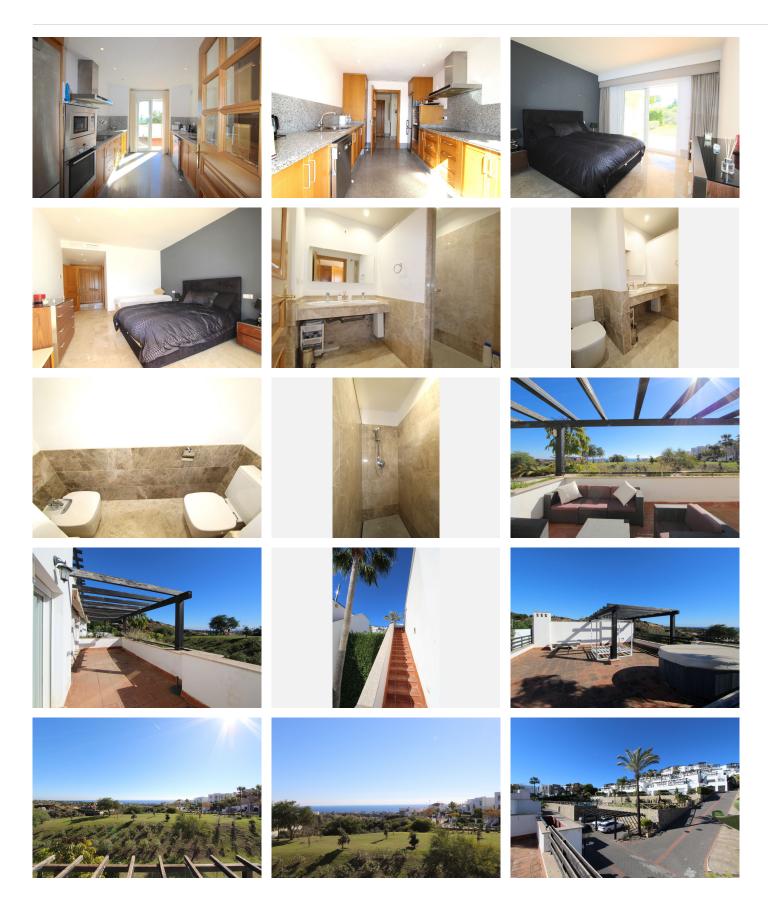

A beautiful semi-detached house in the prestige urbanisation of Santa Clara Golf with 24 hour security.

This spacious, south facing house has an open plan living and dining room leading out to a good size terrace (42m2). On the same level you will find the kitchen and a guest WC. From the terrace you have an external staircase to an enormous roof top terrace, which is a great chill out area with a big double size sun bed, Jacuzzi and stunning Sea views (85m2).

On the lower level you will find two spacious bedrooms, both en-suite with a big wardrobe areas. Both rooms are leading out to a nice patio terrace (44m2) & the private garden.

The Urbanisation is very well looked after with manicured gardens & a beautiful pool for the exclusive use of their residents.