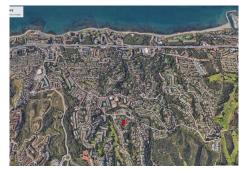

## RESIDENTIAL PLOT BEDROOMS BATHROOMS IN CALAHONDA

Calahonda

REF# BEMR4232596 €800,000

BEDS BATHS BUILT PLOT  $m^2$  1347  $m^2$ 

For sale urban land in the Calahonda area, a few minutes from Marbella and half an hour from Malaga airport in a consolidated and constantly expanding area next to golf courses and with privileged views of both the sea from various points and the natural and quiet environment from the beautiful urbanization where it is located.