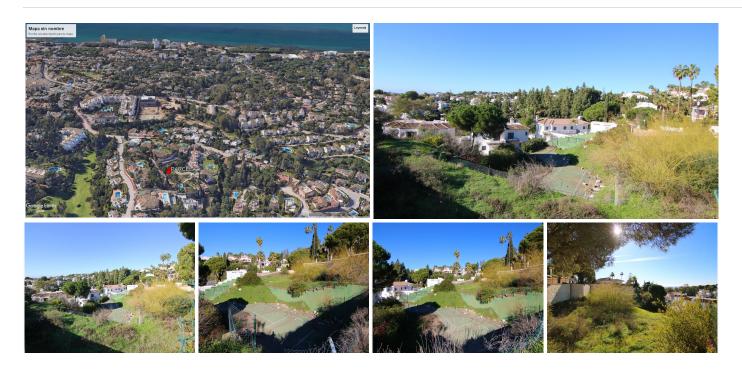

## RESIDENTIAL PLOT BEDROOMS BATHROOMS IN CALAHONDA

Calahonda

REF# BEMR4232596 €800,000

BEDS BATHS BUILT PLOT  $m^2$  1347  $m^2$ 

For sale urban land in the Calahonda area, a few minutes from Marbella and half an hour from Malaga airport in a consolidated and constantly expanding area next to golf courses and with privileged views of both the sea from various points and the natural and quiet environment from the beautiful urbanization where it is located.

The plot allows the construction of 4 single-family homes with a buildability coefficient of 0.35% with a maximum height of 7 meters above ground