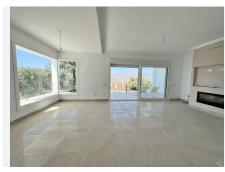

On the main floor we find an entrance hall, ample kitchen, access to the main dining room; a beautiful living room with fireplace and a spacious covered terrace with the mentioned panoramic Mijas mountains view. There is UFH through this level and also in all bathrooms.