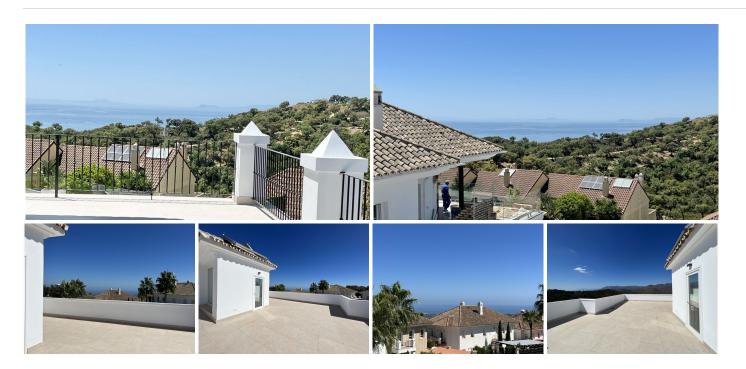

This very spacious semi-detached completely renovated house with private garden and swimming pool is located in a small community of villas.

Set high within beautiful La Mairena, it is only 8 minutes to the centre of Elviria for all the shops, restaurants, bars, supermarkets and beach, and only 18km to the center of Marbella.

The house has incredible panoramic mountain views, sea views from the solarium.and the ideal location to fully appreciate the fantastic all year round climate.

The house is distributed in 3 storeys with several terraces that face different directions enabling enjoying the sun all day long.

On the main floor we find an entrance hall, ample kitchen, access to the main dining room; a beautiful living room with fireplace and a spacious covered terrace with the mentioned panoramic Mijas mountains view. There is UFH through this level and also in all bathrooms.

#### **BROMLEY ESTATES**

Marbella

The upper level consists of 3 bedrooms and 2 bathrooms. The main bedroom with its ensuite bathroom has a direct access to the terrace with mountain and sea views.

On the basement there will be a studio apartment with access to the garden. There is a private swimming pool with a lovely garden and BBQ area.

Last, but not least, there is a solarium with open views 360 degrees. All this in the enviable, quiet and surrounded with nature La Mairena.

+34 952 939 460 · info@bromleyestatesmarbella.com Urbanizacion El Rosario, CN340, Km 188, Marbella, Malaga 29603