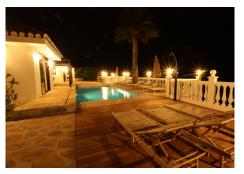

## REF# BEMR4237570 €1,600,000

| BEDS | BATHS | BUILT  | PLOT    | TERRACE |
|------|-------|--------|---------|---------|
| 4    | 3     | 172 m² | 1351 m² | 200 m²  |

Villa Mariposa, the perfect mix between Scandinavian and Andalusian style. It is one of the most beautiful and practical houses in La Capellanía, with the main house all in one level and with breathtaking sea views from almost everywhere on the plot and in the house.

This Villa has been renovated recently in the highest qualities with underfloor heating, Italian marble floors, designer kitchen and bathroom furniture. Big open spaces at the terrace are directly in level with the house. The main house has 3 bedrooms, 2 bathrooms and a big kitchen facing the front terrace, all in one level and connected to the pool area. Under the terrace there is an annex bedroom of aprox 25m2 with its own small chill out terrace, and en suite bathroom.