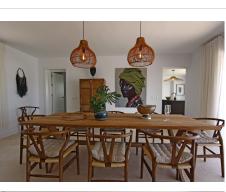

This Villa has been renovated recently in the highest qualities with underfloor heating, Italian marble floors, designer kitchen and bathroom furniture. Big open spaces at the terrace are directly in level with the house. The main house has 3 bedrooms, 2 bathrooms and a big kitchen facing the front terrace, all in one level and connected to the pool area. Under the terrace there is an annex bedroom of aprox 25m2 with its own small chill out terrace, and en suite bathroom.