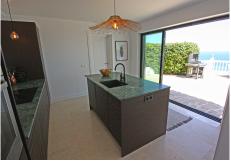

## REF# BEMR4237570 €1,600,000

| BEDS | BATHS | BUILT  | PLOT    | TERRACE |
|------|-------|--------|---------|---------|
| 4    | 3     | 172 m² | 1351 m² | 200 m²  |

Villa Mariposa, the perfect mix between Scandinavian and Andalusian style. It is one of the most beautiful and practical houses in La Capellanía, with the main house all in one level and with breathtaking sea views from almost everywhere on the plot and in the house.

This Villa has been renovated recently in the highest qualities with underfloor heating, Italian marble floors, designer kitchen and bathroom furniture. Big open spaces at the terrace are directly in level with the house. The main house has 3 bedrooms, 2 bathrooms and a big kitchen facing the front terrace, all in one level and connected to the pool area. Under the terrace there is an annex bedroom of aprox 25m2 with its own small chill out terrace, and en suite bathroom.