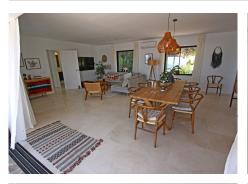

This Villa has been renovated recently in the highest qualities with underfloor heating, Italian marble floors, designer kitchen and bathroom furniture. Big open spaces at the terrace are directly in level with the house. The main house has 3 bedrooms, 2 bathrooms and a big kitchen facing the front terrace, all in one level and connected to the pool area. Under the terrace there is an annex bedroom of aprox 25m2 with its own small chill out terrace, and en suite bathroom.