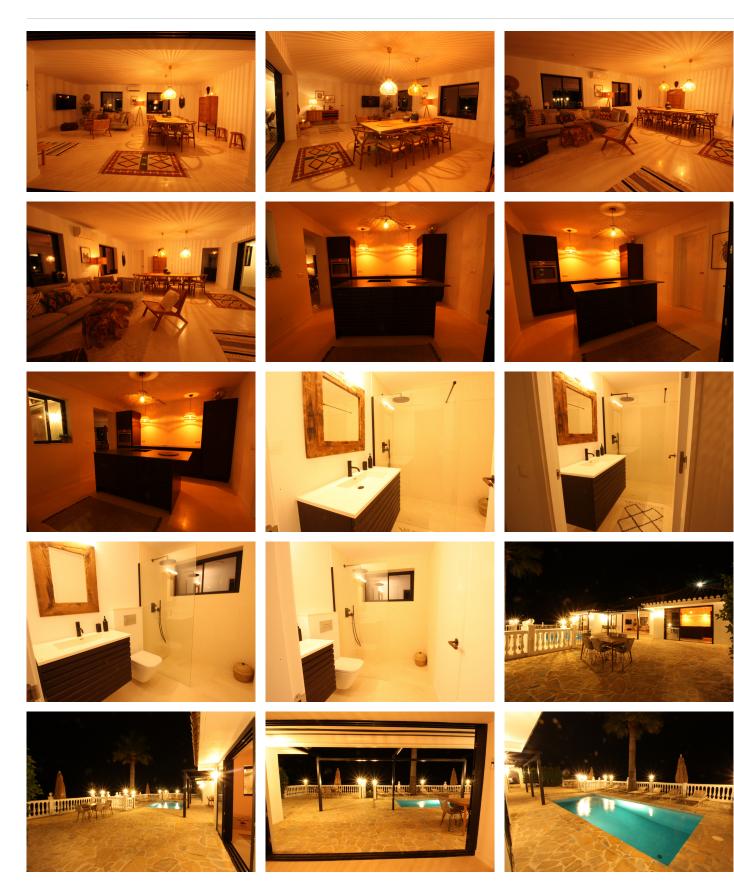

## REF# BEMR4237570 €1,600,000

| BEDS | BATHS | BUILT  | PLOT    | TERRACE |
|------|-------|--------|---------|---------|
| 4    | 3     | 172 m² | 1351 m² | 200 m²  |

Villa Mariposa, the perfect mix between Scandinavian and Andalusian style. It is one of the most beautiful and practical houses in La Capellanía, with the main house all in one level and with breathtaking sea views from almost everywhere on the plot and in the house.

This Villa has been renovated recently in the highest qualities with underfloor heating, Italian marble floors, designer kitchen and bathroom furniture. Big open spaces at the terrace are directly in level with the house. The main house has 3 bedrooms, 2 bathrooms and a big kitchen facing the front terrace, all in one level and connected to the pool area. Under the terrace there is an annex bedroom of aprox 25m2 with its own small chill out terrace, and en suite bathroom.