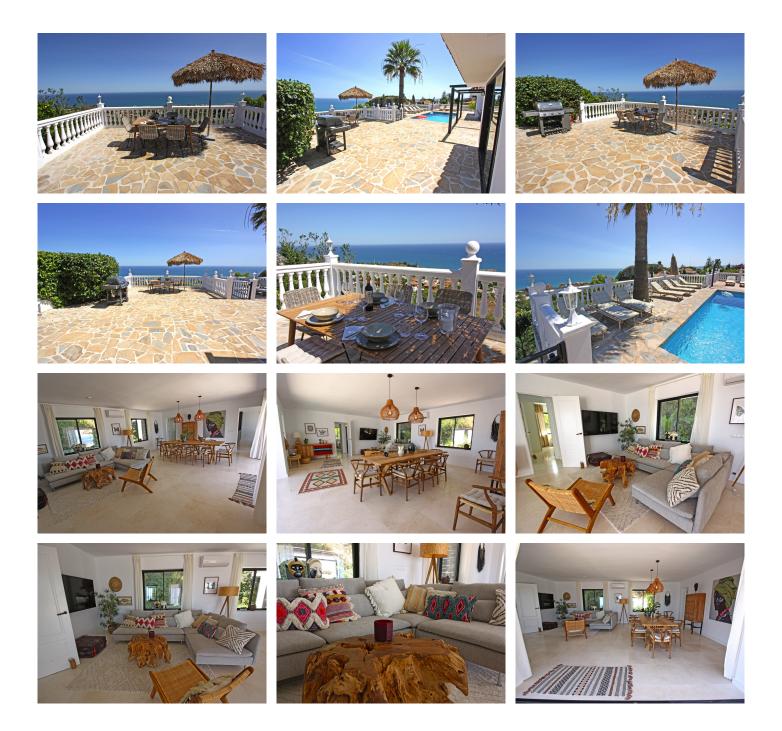

## REF# BEMR4237570 €1,600,000

| BEDS | BATHS | BUILT  | PLOT    | TERRACE |
|------|-------|--------|---------|---------|
| 4    | 3     | 172 m² | 1351 m² | 200 m²  |

Villa Mariposa, the perfect mix between Scandinavian and Andalusian style. It is one of the most beautiful and practical houses in La Capellanía, with the main house all in one level and with breathtaking sea views from almost everywhere on the plot and in the house.

This Villa has been renovated recently in the highest qualities with underfloor heating, Italian marble floors, designer kitchen and bathroom furniture. Big open spaces at the terrace are directly in level with the house. The main house has 3 bedrooms, 2 bathrooms and a big kitchen facing the front terrace, all in one level and connected to the pool area. Under the terrace there is an annex bedroom of aprox 25m2 with its own small chill out terrace, and en suite bathroom.