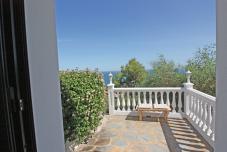

## REF# BEMR4237570 €1,600,000

| BEDS | BATHS | BUILT  | PLOT    | TERRACE |
|------|-------|--------|---------|---------|
| 4    | 3     | 172 m² | 1351 m² | 200 m²  |

Villa Mariposa, the perfect mix between Scandinavian and Andalusian style. It is one of the most beautiful and practical houses in La Capellanía, with the main house all in one level and with breathtaking sea views from almost everywhere on the plot and in the house.

This Villa has been renovated recently in the highest qualities with underfloor heating, Italian marble floors, designer kitchen and bathroom furniture. Big open spaces at the terrace are directly in level with the house. The main house has 3 bedrooms, 2 bathrooms and a big kitchen facing the front terrace, all in one level and connected to the pool area. Under the terrace there is an annex bedroom of aprox 25m2 with its own small chill out terrace, and en suite bathroom.