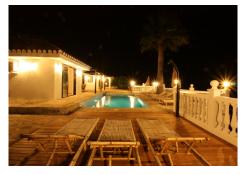

## REF# BEMR4237570 €1,600,000

| BEDS | BATHS | BUILT  | PLOT    | TERRACE |
|------|-------|--------|---------|---------|
| 4    | 3     | 172 m² | 1351 m² | 200 m²  |

Villa Mariposa, the perfect mix between Scandinavian and Andalusian style. It is one of the most beautiful and practical houses in La Capellanía, with the main house all in one level and with breathtaking sea views from almost everywhere on the plot and in the house.

This Villa has been renovated recently in the highest qualities with underfloor heating, Italian marble floors, designer kitchen and bathroom furniture. Big open spaces at the terrace are directly in level with the house. The main house has 3 bedrooms, 2 bathrooms and a big kitchen facing the front terrace, all in one level and connected to the pool area. Under the terrace there is an annex bedroom of aprox 25m2 with its own small chill out terrace, and en suite bathroom.