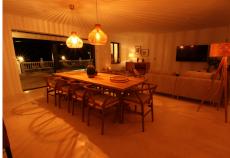

This Villa has been renovated recently in the highest qualities with underfloor heating, Italian marble floors, designer kitchen and bathroom furniture. Big open spaces at the terrace are directly in level with the house. The main house has 3 bedrooms, 2 bathrooms and a big kitchen facing the front terrace, all in one level and connected to the pool area. Under the terrace there is an annex bedroom of aprox 25m2 with its own small chill out terrace, and en suite bathroom.