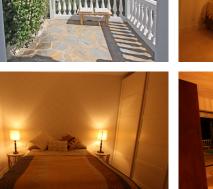

This Villa has been renovated recently in the highest qualities with underfloor heating, Italian marble floors, designer kitchen and bathroom furniture. Big open spaces at the terrace are directly in level with the house. The main house has 3 bedrooms, 2 bathrooms and a big kitchen facing the front terrace, all in one level and connected to the pool area. Under the terrace there is an annex bedroom of aprox 25m2 with its own small chill out terrace, and en suite bathroom.