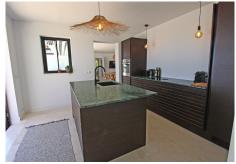

This Villa has been renovated recently in the highest qualities with underfloor heating, Italian marble floors, designer kitchen and bathroom furniture. Big open spaces at the terrace are directly in level with the house. The main house has 3 bedrooms, 2 bathrooms and a big kitchen facing the front terrace, all in one level and connected to the pool area. Under the terrace there is an annex bedroom of aprox 25m2 with its own small chill out terrace, and en suite bathroom.