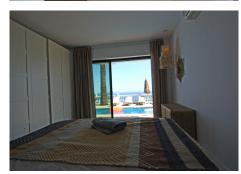

## REF# BEMR4237570 €1,600,000

| BEDS | BATHS | BUILT  | PLOT    | TERRACE |
|------|-------|--------|---------|---------|
| 4    | 3     | 172 m² | 1351 m² | 200 m²  |

Villa Mariposa, the perfect mix between Scandinavian and Andalusian style. It is one of the most beautiful and practical houses in La Capellanía, with the main house all in one level and with breathtaking sea views from almost everywhere on the plot and in the house.

This Villa has been renovated recently in the highest qualities with underfloor heating, Italian marble floors, designer kitchen and bathroom furniture. Big open spaces at the terrace are directly in level with the house. The main house has 3 bedrooms, 2 bathrooms and a big kitchen facing the front terrace, all in one level and connected to the pool area. Under the terrace there is an annex bedroom of aprox 25m2 with its own small chill out terrace, and en suite bathroom.