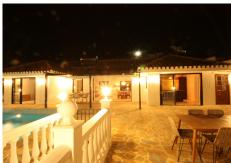

## REF# BEMR4237570 €1,600,000

| BEDS | BATHS | BUILT  | PLOT    | TERRACE |
|------|-------|--------|---------|---------|
| 4    | 3     | 172 m² | 1351 m² | 200 m²  |

Villa Mariposa, the perfect mix between Scandinavian and Andalusian style. It is one of the most beautiful and practical houses in La Capellanía, with the main house all in one level and with breathtaking sea views from almost everywhere on the plot and in the house.

This Villa has been renovated recently in the highest qualities with underfloor heating, Italian marble floors, designer kitchen and bathroom furniture. Big open spaces at the terrace are directly in level with the house. The main house has 3 bedrooms, 2 bathrooms and a big kitchen facing the front terrace, all in one level and connected to the pool area. Under the terrace there is an annex bedroom of aprox 25m2 with its own small chill out terrace, and en suite bathroom.