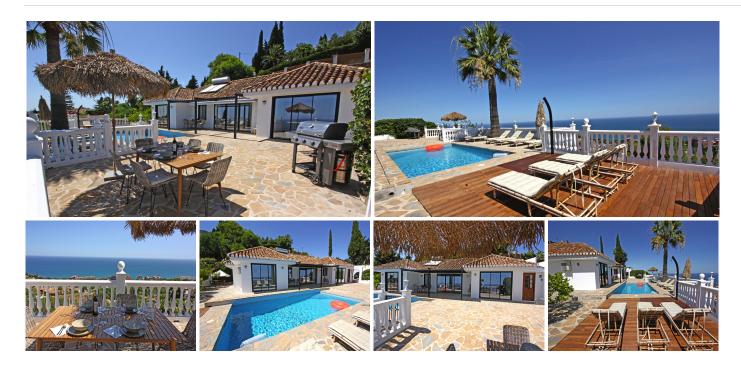

## REF# BEMR4237570 €1,600,000

| BEDS | BATHS | BUILT  | PLOT    | TERRACE |
|------|-------|--------|---------|---------|
| 4    | 3     | 172 m² | 1351 m² | 200 m²  |

Villa Mariposa, the perfect mix between Scandinavian and Andalusian style. It is one of the most beautiful and practical houses in La Capellanía, with the main house all in one level and with breathtaking sea views from almost everywhere on the plot and in the house.

This Villa has been renovated recently in the highest qualities with underfloor heating, Italian marble floors, designer kitchen and bathroom furniture. Big open spaces at the terrace are directly in level with the house. The main house has 3 bedrooms, 2 bathrooms and a big kitchen facing the front terrace, all in one level and connected to the pool area. Under the terrace there is an annex bedroom of aprox 25m2 with its own small chill out terrace, and en suite bathroom.