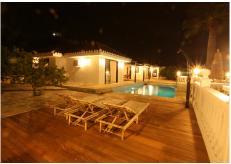

## REF# BEMR4237570 €1,600,000

| BEDS | BATHS | BUILT  | PLOT    | TERRACE |
|------|-------|--------|---------|---------|
| 4    | 3     | 172 m² | 1351 m² | 200 m²  |

Villa Mariposa, the perfect mix between Scandinavian and Andalusian style. It is one of the most beautiful and practical houses in La Capellanía, with the main house all in one level and with breathtaking sea views from almost everywhere on the plot and in the house.

This Villa has been renovated recently in the highest qualities with underfloor heating, Italian marble floors, designer kitchen and bathroom furniture. Big open spaces at the terrace are directly in level with the house. The main house has 3 bedrooms, 2 bathrooms and a big kitchen facing the front terrace, all in one level and connected to the pool area. Under the terrace there is an annex bedroom of aprox 25m2 with its own small chill out terrace, and en suite bathroom.