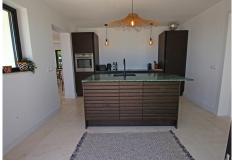

This Villa has been renovated recently in the highest qualities with underfloor heating, Italian marble floors, designer kitchen and bathroom furniture. Big open spaces at the terrace are directly in level with the house. The main house has 3 bedrooms, 2 bathrooms and a big kitchen facing the front terrace, all in one level and connected to the pool area. Under the terrace there is an annex bedroom of aprox 25m2 with its own small chill out terrace, and en suite bathroom.