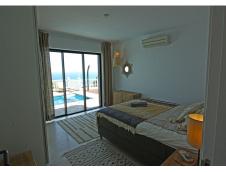

This Villa has been renovated recently in the highest qualities with underfloor heating, Italian marble floors, designer kitchen and bathroom furniture. Big open spaces at the terrace are directly in level with the house. The main house has 3 bedrooms, 2 bathrooms and a big kitchen facing the front terrace, all in one level and connected to the pool area. Under the terrace there is an annex bedroom of aprox 25m2 with its own small chill out terrace, and en suite bathroom.