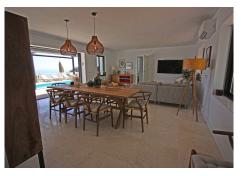

## REF# BEMR4237570 €1,600,000

| BEDS | BATHS | BUILT  | PLOT    | TERRACE |
|------|-------|--------|---------|---------|
| 4    | 3     | 172 m² | 1351 m² | 200 m²  |

Villa Mariposa, the perfect mix between Scandinavian and Andalusian style. It is one of the most beautiful and practical houses in La Capellanía, with the main house all in one level and with breathtaking sea views from almost everywhere on the plot and in the house.

This Villa has been renovated recently in the highest qualities with underfloor heating, Italian marble floors, designer kitchen and bathroom furniture. Big open spaces at the terrace are directly in level with the house. The main house has 3 bedrooms, 2 bathrooms and a big kitchen facing the front terrace, all in one level and connected to the pool area. Under the terrace there is an annex bedroom of aprox 25m2 with its own small chill out terrace, and en suite bathroom.