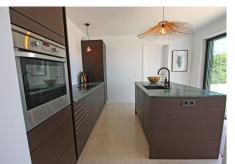

This Villa has been renovated recently in the highest qualities with underfloor heating, Italian marble floors, designer kitchen and bathroom furniture. Big open spaces at the terrace are directly in level with the house. The main house has 3 bedrooms, 2 bathrooms and a big kitchen facing the front terrace, all in one level and connected to the pool area. Under the terrace there is an annex bedroom of aprox 25m2 with its own small chill out terrace, and en suite bathroom.