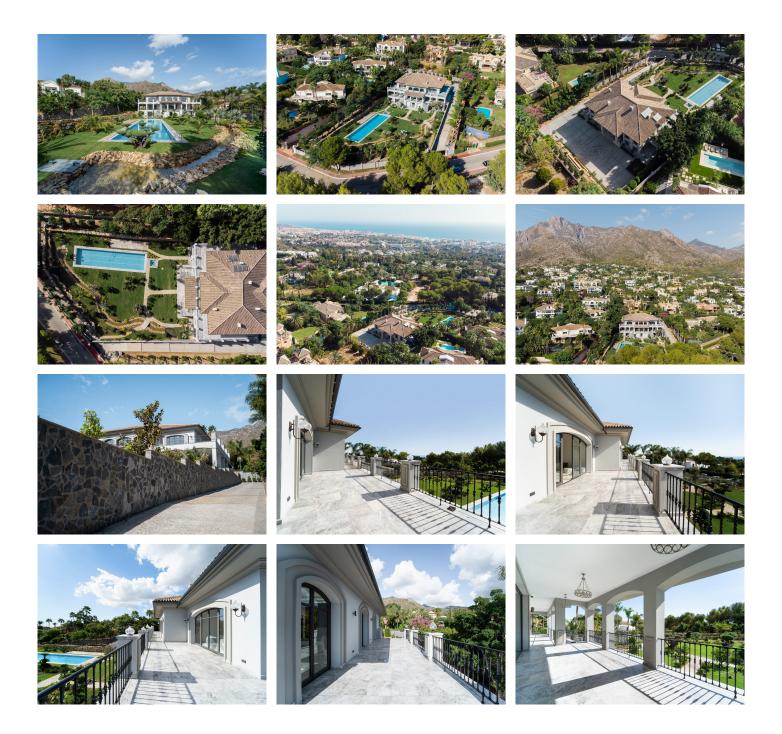

This villa with Mediterranean design in Sierra Blanca truly combines space and splendor. The mansion is located on a huge plot of 4.500 m2 with swimming pool, relaxation zone and a large parking area.

+34 952 939 460 · info@bromleyestatesmarbella.com Urbanizacion El Rosario, CN340, Km 188, Marbella, Malaga 29603

Buying this villa in Sierra Blanca you will live in a gated elite community with 24/7 security.

The area is surrounded by a pine trees forest where you can walk or play sports.

+34 952 939 460 · info@bromleyestatesmarbella.com Urbanizacion El Rosario, CN340, Km 188, Marbella, Malaga 29603

+34 952 939 460 · info@bromleyestatesmarbella.com Urbanizacion El Rosario, CN340, Km 188, Marbella, Malaga 29603