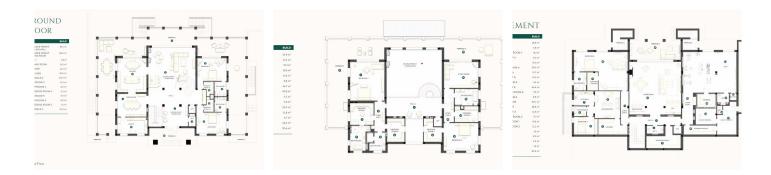

The villa is a perfect paradise for those who are looking for privacy and comfort. On the ground floor there is a magnificent well proportioned living room with fireplace. The highlight of this house is an amazing spiral staircase.

The house is very spacious and has 6 bedrooms, each with its own dressing room. The fully furnished kitchen has a pantry and the separate dining area is great for gatherings with family or friends.

This alluring villa offers you different areas, depending on your wishes. You can work out every day in your own gym or invite friends to have a pleasurable time in the game room or wine cellar. In the study room, you can retire for some quiet time. The property also has a Turkish bath. Large terraces with amazing open view are perfect for relaxation – here you can always find a comfortable corner to drink a cup of coffee, read or relax and unwind.