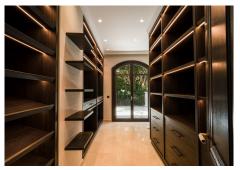

The house is very spacious and has 6 bedrooms, each with its own dressing room. The fully furnished kitchen has a pantry and the separate dining area is great for gatherings with family or friends.

This alluring villa offers you different areas, depending on your wishes. You can work out every day in your own gym or invite friends to have a pleasurable time in the game room or wine cellar. In the study room, you can retire for some quiet time. The property also has a Turkish bath. Large terraces with amazing open view are perfect for relaxation – here you can always find a comfortable corner to drink a cup of coffee, read or relax and unwind.