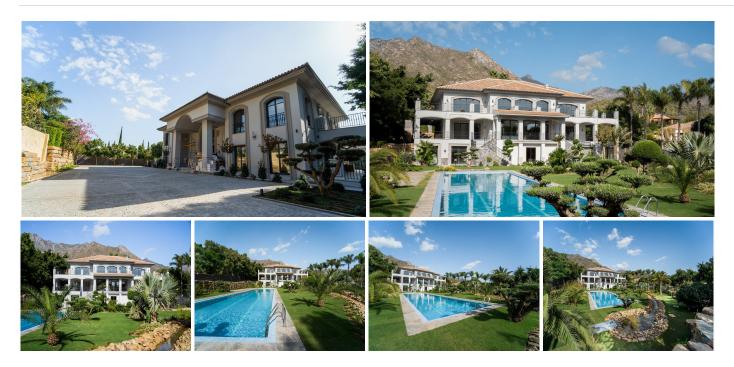

This villa with Mediterranean design in Sierra Blanca truly combines space and splendor. The mansion is located on a huge plot of 4.500 m2 with swimming pool, relaxation zone and a large parking area.

The villa is a perfect paradise for those who are looking for privacy and comfort. On the ground floor there is a magnificent well proportioned living room with fireplace. The highlight of this house is an amazing spiral staircase.

The house is very spacious and has 6 bedrooms, each with its own dressing room. The fully furnished kitchen has a pantry and the separate dining area is great for gatherings with family or friends.

This alluring villa offers you different areas, depending on your wishes. You can work out every day in your own gym or invite friends to have a pleasurable time in the game room or wine cellar. In the study room, you can retire for some quiet time. The property also has a Turkish bath. Large terraces with amazing open view are perfect for relaxation – here you can always find a comfortable corner to drink a cup of coffee, read or relax and unwind.