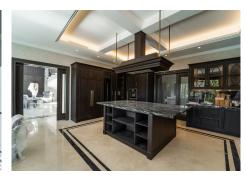

The house is very spacious and has 6 bedrooms, each with its own dressing room. The fully furnished kitchen has a pantry and the separate dining area is great for gatherings with family or friends.

This alluring villa offers you different areas, depending on your wishes. You can work out every day in your own gym or invite friends to have a pleasurable time in the game room or wine cellar. In the study room, you can retire for some quiet time. The property also has a Turkish bath. Large terraces with amazing open view are perfect for relaxation – here you can always find a comfortable corner to drink a cup of coffee, read or relax and unwind.