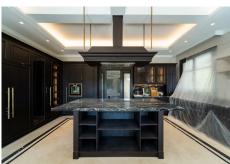

The house is very spacious and has 6 bedrooms, each with its own dressing room. The fully furnished kitchen has a pantry and the separate dining area is great for gatherings with family or friends.

This alluring villa offers you different areas, depending on your wishes. You can work out every day in your own gym or invite friends to have a pleasurable time in the game room or wine cellar. In the study room, you can retire for some quiet time. The property also has a Turkish bath. Large terraces with amazing open view are perfect for relaxation – here you can always find a comfortable corner to drink a cup of coffee, read or relax and unwind.