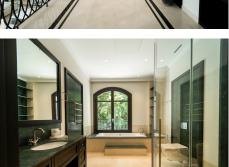

The house is very spacious and has 6 bedrooms, each with its own dressing room. The fully furnished kitchen has a pantry and the separate dining area is great for gatherings with family or friends.

This alluring villa offers you different areas, depending on your wishes. You can work out every day in your own gym or invite friends to have a pleasurable time in the game room or wine cellar. In the study room, you can retire for some quiet time. The property also has a Turkish bath. Large terraces with amazing open view are perfect for relaxation – here you can always find a comfortable corner to drink a cup of coffee, read or relax and unwind.