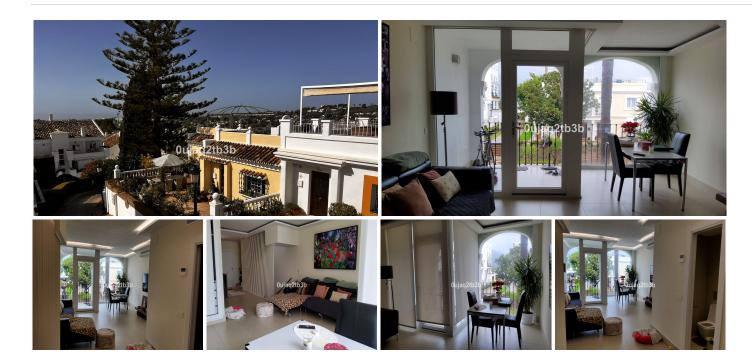

Located in the heart of the Golf Valley in the sought-after complex of Aloha Pueblo, this East facing cute townhouse is a perfect golfer's hideaway. Surrounded by the renowned golf courses of Aloha, Los Naranjos, Las Brisas and La Quinta. This three stories house offers two en-suite bedrooms with ample walk-in closets in the higher level; Open plan kitchen perfect to entertain, living room with access to a terrace with beautiful views and guest toilet in the main floor; open plan large basement fully operational with a large full bath and laundry room. High specs include electric blinds, hot cold A/C, broadband internet connection and full kitchen.

Aloha Pueblo offers 24-7 security and CCTV system, bars and restaurants. Walking distance to Aloha Gardens where you find more services and amenities and just a short drive to Puerto Banus. Very well maintained complex with high standards and heated pool.