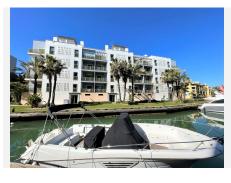

## PENTHOUSE 2 BEDROOMS 2 BATHROOMS IN SOTOGRANDE PUERTO

Sotogrande Puerto

REF# BEMR4248172 €375,000

| BEDS | BATHS | BUILT  | TERRACE |
|------|-------|--------|---------|
| 2    | 2     | 122 m² | 60 m²   |

GREAT OPPORTUNITY !!! FANTASTIC PENTHOUSE WITH SEA VIEWS AND LARGE TERRACE. In a privileged location of the prestigious port of Sotogrande, just 10 min walk from the wonderful beaches of the area, where you will find a variety of shops, restaurants, beach bars and entertainment areas. Gibraltar is 15 minutes drive away, Estepona 25 minutes and Marbella 40 minutes. This southeast facing property enjoys long hours of sunshine, which makes it a really bright property, built with high quality materials, it stands out for its spacious rooms and the LARGE GLASSED TERRACE, which offers unique views to the port. Surrounded by the beautiful boats, with direct access from the house. Located in a quiet and private complex, very well maintained, with communal swimming pool and green areas. Includes private underground parking space and storage room. An ideal option to live in one of the best and luxurious areas of the Costa del Sol. Great rental potential. Viewing highly recommended!