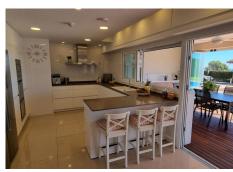

# HOUSE 5 BEDROOMS 7 BATHROOMS IN TORREMOLINOS

Torremolinos

REF# BEMR4249777 €1,500,000

| BEDS | BATHS | BUILT  | TERRACE |
|------|-------|--------|---------|
| 5    | 7     | 865 m² | 135 m²  |

Impressive villa with a plot of almost 1.000m2 located in a cul-de-sac, where you can enjoy all the amenities you can imagine and absolute privacy.

The house has 5 bedrooms (with en suite bathroom) and two additional bathrooms, a separate apartment of 74m2.

Outside there is a beautiful swimming pool, jacuzzi and a magnificent barbecue area with African reed roofing, overlooking the sea and mountains.