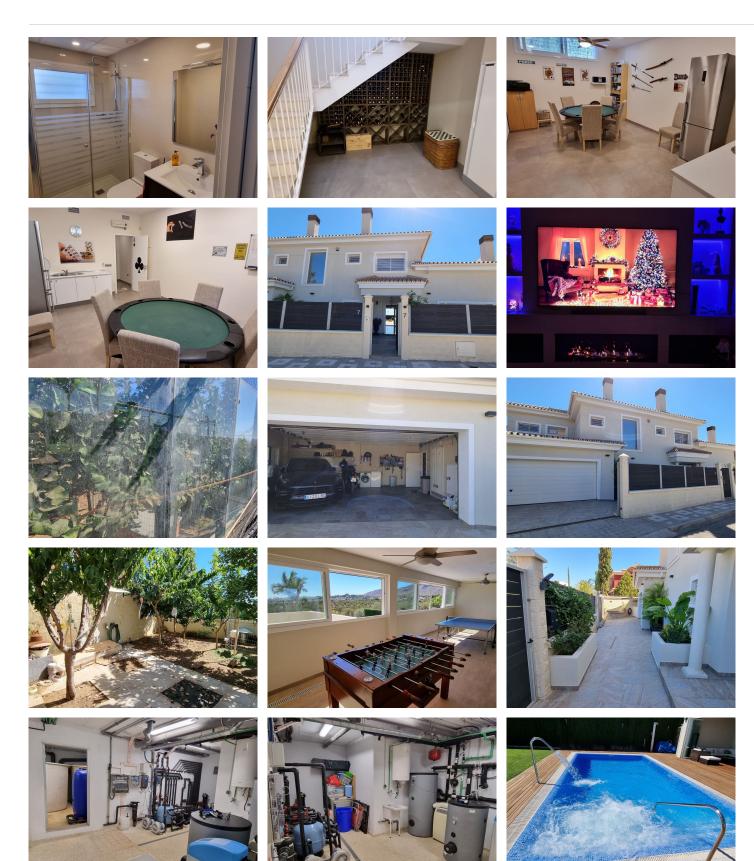

The house has 5 bedrooms (with en suite bathroom) and two additional bathrooms, a separate apartment of 74m2.

Outside there is a beautiful swimming pool, jacuzzi and a magnificent barbecue area with African reed roofing, overlooking the sea and mountains.

Recent and modern construction with excellent qualities.

It also has a gym, Finnish sauna, Turkish bath with chromotherapy and olotherapy, playground...

A dream where you can disconnect with all luxury of details.