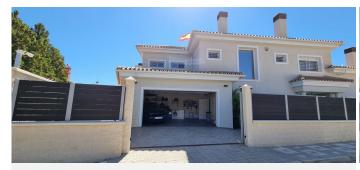

# HOUSE 5 BEDROOMS 7 BATHROOMS IN TORREMOLINOS

Torremolinos

REF# BEMR4249777 €1,500,000

| BEDS | BATHS | BUILT  | TERRACE |
|------|-------|--------|---------|
| 5    | 7     | 865 m² | 135 m²  |

Impressive villa with a plot of almost 1.000m2 located in a cul-de-sac, where you can enjoy all the amenities you can imagine and absolute privacy.

Recent and modern construction with excellent qualities.

It also has a gym, Finnish sauna, Turkish bath with chromotherapy and olotherapy, playground...

A dream where you can disconnect with all luxury of details.