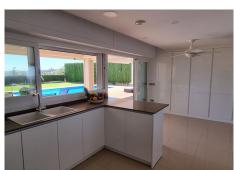

# HOUSE 5 BEDROOMS 7 BATHROOMS IN TORREMOLINOS

Torremolinos

REF# BEMR4249777 €1,500,000

| BEDS | BATHS | BUILT  | TERRACE |
|------|-------|--------|---------|
| 5    | 7     | 865 m² | 135 m²  |

Impressive villa with a plot of almost 1.000m2 located in a cul-de-sac, where you can enjoy all the amenities you can imagine and absolute privacy.

The house has 5 bedrooms (with en suite bathroom) and two additional bathrooms, a separate apartment of 74m2.

Outside there is a beautiful swimming pool, jacuzzi and a magnificent barbecue area with African reed roofing, overlooking the sea and mountains.