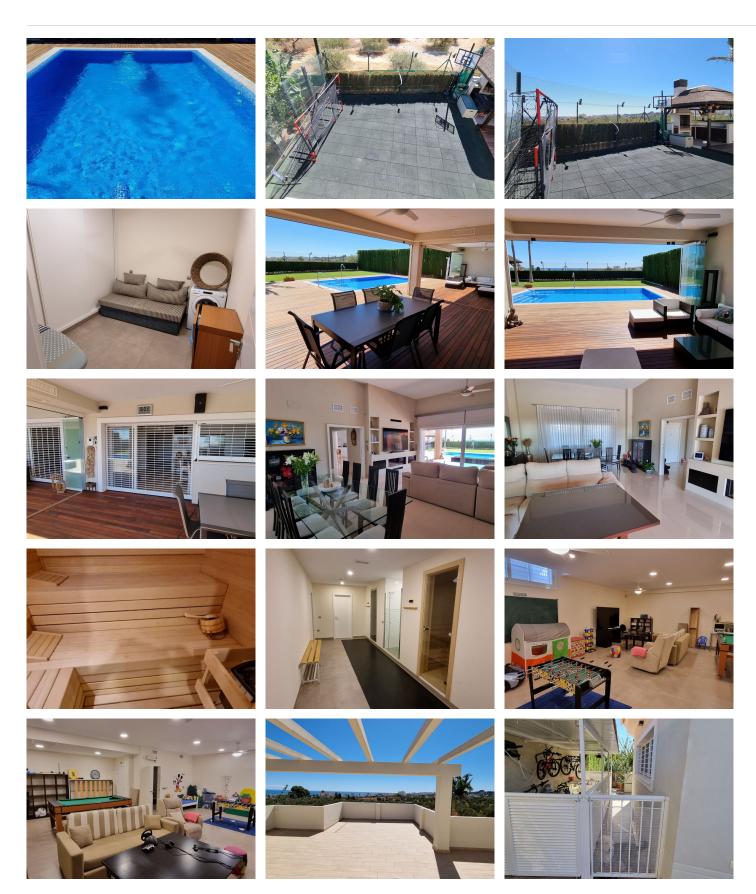

# HOUSE 5 BEDROOMS 7 BATHROOMS IN TORREMOLINOS

Torremolinos

REF# BEMR4249777 €1,500,000

| BEDS | BATHS | BUILT  | TERRACE |
|------|-------|--------|---------|
| 5    | 7     | 865 m² | 135 m²  |

Impressive villa with a plot of almost 1.000m2 located in a cul-de-sac, where you can enjoy all the amenities you can imagine and absolute privacy.

The house has 5 bedrooms (with en suite bathroom) and two additional bathrooms, a separate apartment of 74m2.

Outside there is a beautiful swimming pool, jacuzzi and a magnificent barbecue area with African reed roofing, overlooking the sea and mountains.

Recent and modern construction with excellent qualities.

It also has a gym, Finnish sauna, Turkish bath with chromotherapy and olotherapy, playground...

A dream where you can disconnect with all luxury of details.