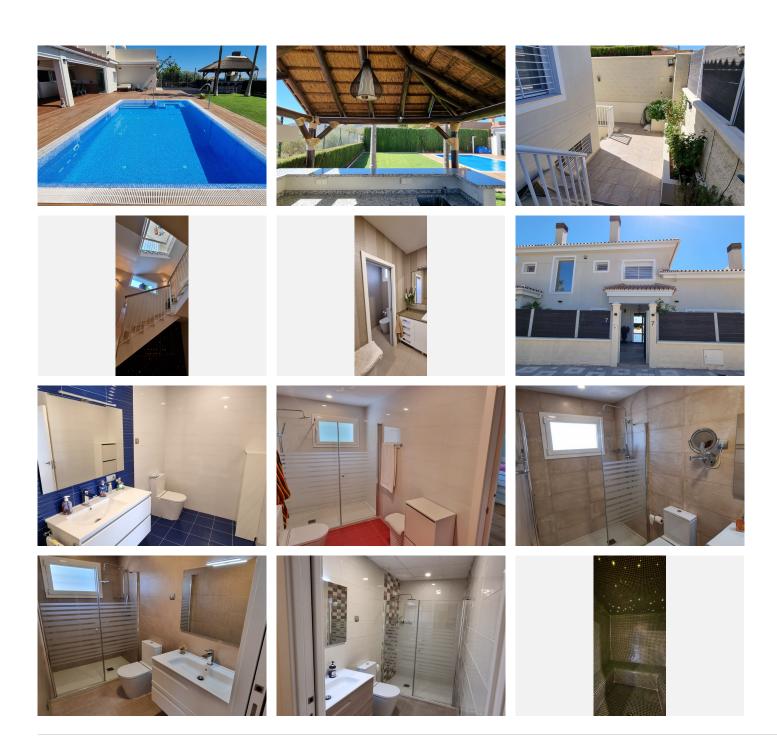

The house has 5 bedrooms (with en suite bathroom) and two additional bathrooms, a separate apartment of 74m2.

Outside there is a beautiful swimming pool, jacuzzi and a magnificent barbecue area with African reed roofing, overlooking the sea and mountains.

Recent and modern construction with excellent qualities.

It also has a gym, Finnish sauna, Turkish bath with chromotherapy and olotherapy, playground...

A dream where you can disconnect with all luxury of details.