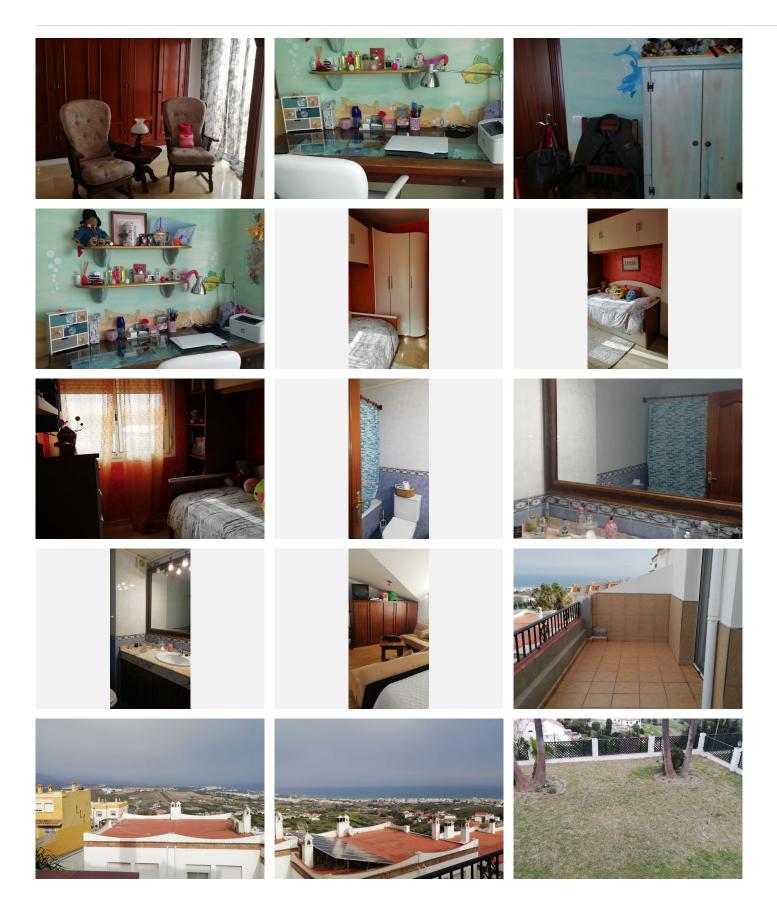

# TOWNHOUSE 4 BEDROOMS 2 BATHROOMS IN MANILVA

Manilya

REF# BEMR4250371 €409,500

| BEDS | BATHS | BUILT  | TERRACE |
|------|-------|--------|---------|
| 4    | 2     | 220 m² | 80 m²   |

Exceptional townhouse at the entrance of Manilva, with panoramic views of the sea and the mountains, four levels that make it a property with many possibilities for changes. The property is in perfect condition fully furnished, with an underground garage and direct access to the house.

On the first level we have a complete bathroom, kitchen, living room, a large terrace that will allow you to enjoy the panoramic views of the sea and the mountains.

On the second floor 3 bedrooms and a bathroom, on the third level a large bedroom with the possibility of making a bathroom and a large terrace with panoramic views of the sea and mountains. The basement floor has a large garage with space for a large storage room and space for two cars.

The community has a garden and a swimming pool facing and overlooking the sea.

In this group it is constituted by approximately 15 owners. The property is located 3 minutes by car to the beach, gas stations, supermarkets, shopping centers, very close to the port of La Duquesa, Sotogrande and Estepona.