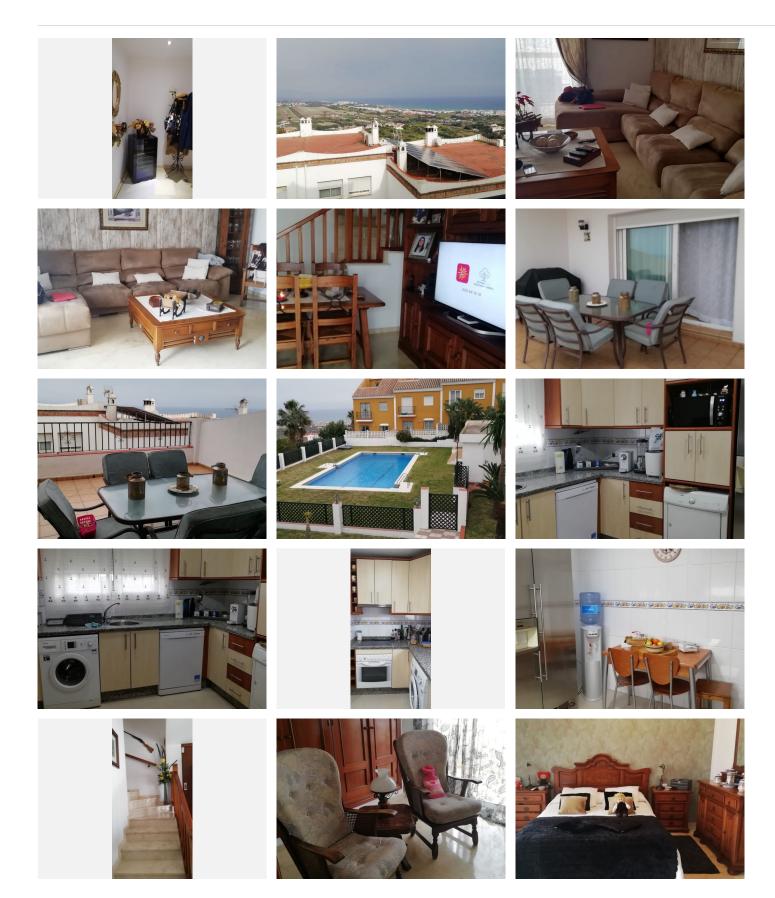

# TOWNHOUSE 4 BEDROOMS 2 BATHROOMS IN MANILVA

Manilya

REF# BEMR4250371 €409,500

| BEDS | BATHS | BUILT  | TERRACE |
|------|-------|--------|---------|
| 4    | 2     | 220 m² | 80 m²   |

Exceptional townhouse at the entrance of Manilva, with panoramic views of the sea and the mountains, four levels that make it a property with many possibilities for changes. The property is in perfect condition fully furnished, with an underground garage and direct access to the house.

On the first level we have a complete bathroom, kitchen, living room, a large terrace that will allow you to enjoy the panoramic views of the sea and the mountains.

On the second floor 3 bedrooms and a bathroom, on the third level a large bedroom with the possibility of making a bathroom and a large terrace with panoramic views of the sea and mountains. The basement floor has a large garage with space for a large storage room and space for two cars.

The community has a garden and a swimming pool facing and overlooking the sea.

In this group it is constituted by approximately 15 owners. The property is located 3 minutes by car to the beach, gas stations, supermarkets, shopping centers, very close to the port of La Duquesa, Sotogrande and Estepona.