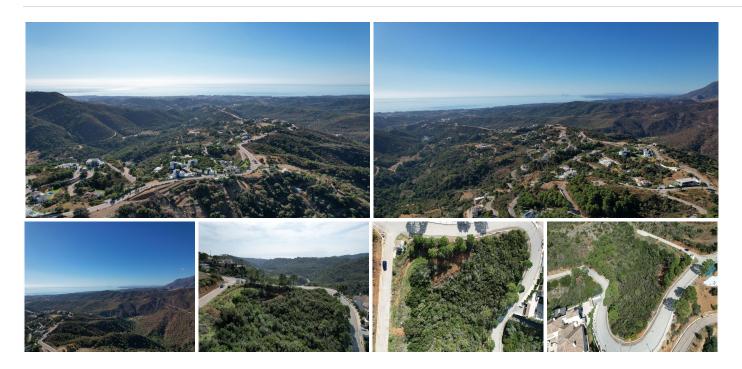

## RESIDENTIAL PLOT BEDROOMS BATHROOMS IN BENAHAVIS

Benahavis

REF# BEMR4250422 €550,000

BEDS BATHS BUILT PLOT  $439 \text{ m}^2$   $3600 \text{ m}^2$ 

Surrounded by a pristine Andalusian landscape of rolling hills and mountains, yet a close distance to the Mediterranean coastline, this unique residential resort is Monte Mayor.

Monte Mayor totals 4.000.000m2 of land with a low-density development concept as 58% will remain green zone.

The resort is situated in the township of Benahavís and offers stunning panoramic view to the surrounding natural landscape, the Mediterranean and Gibraltar as well as the African coastline beyond.

Marbella Club Golf resort and Flamingos Golf are nearby as well as the coast's myriad of amenties at a short car drive away.

For those looking for tranquility and stunning panoramic vistas amidst gorgeous natural surroundings, Monte Mayor could be your own piece of Andalucia!

This plot offers great sea, valley & mountain views and is situated within Monte Mayor's C-Sector.

The plot measures 3600m2 and offers a build percentage of 12.2% or 439m2 (not including basement).

+34 952 939 460 · info@bromleyestatesmarbella.com Urbanizacion El Rosario, CN340, Km 188, Marbella, Malaga 29603