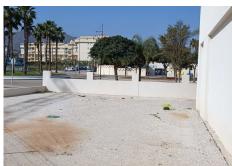

Premises of 120m2 built with a terrace of 285m2 (South facing) and two exterior parking spaces.

Example of enclosure: pergolas on the terrace of about 140m2, which would make 260m2 (120+140) covered and terrace of 145m2 (285-140).

With all the services at hand (schools, supermarkets, restaurants, etc...). Very well communicated with motorway, train station, bus station and taxi rank.

Very close walking distance to some of the best beaches of Torremolinos.