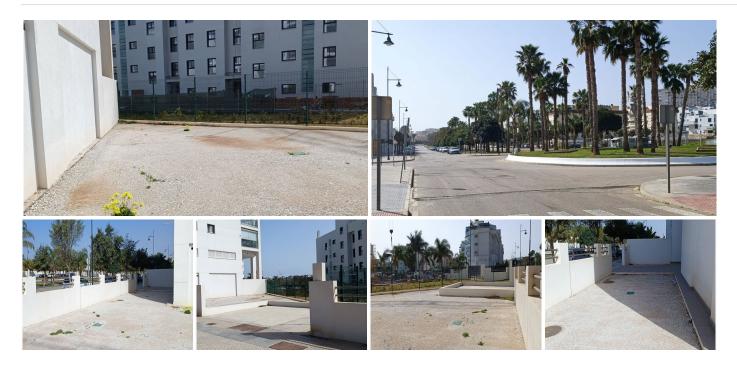

## REF# BEMR4250803 €575,000

| BEDS | BATHS | BUILT              | TERRACE |
|------|-------|--------------------|---------|
|      |       | 120 m <sup>2</sup> | 285 m²  |

Located in one of the best areas of Torremolinos in an expanding sector and with easy parking.

Premises of 120m2 built with a terrace of 285m2 (South facing) and two exterior parking spaces.

Example of enclosure: pergolas on the terrace of about 140m2, which would make 260m2 (120+140) covered and terrace of 145m2 (285-140).

Separating mezzanine (also property) with the 2nd floor of housing.

Ideal for any type of business such as Cafeteria, Restaurant, Gymnasium, Academy, Nursery, ...

Everything necessary for restaurant business (smoke vent, A/A, ...).