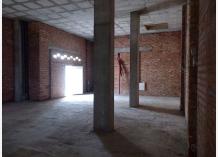

Premises of 120m2 built with a terrace of 285m2 (South facing) and two exterior parking spaces.

Example of enclosure: pergolas on the terrace of about 140m2, which would make 260m2 (120+140) covered and terrace of 145m2 (285-140).

Separating mezzanine (also property) with the 2nd floor of housing.

Ideal for any type of business such as Cafeteria, Restaurant, Gymnasium, Academy, Nursery, ...

Everything necessary for restaurant business (smoke vent, A/A, ...).