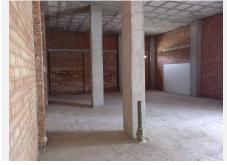

Premises of 120m2 built with a terrace of 285m2 (South facing) and two exterior parking spaces.

Example of enclosure: pergolas on the terrace of about 140m2, which would make 260m2 (120+140) covered and terrace of 145m2 (285-140).

Separating mezzanine (also property) with the 2nd floor of housing.

Ideal for any type of business such as Cafeteria, Restaurant, Gymnasium, Academy, Nursery, ...

Everything necessary for restaurant business (smoke vent, A/A, ...).