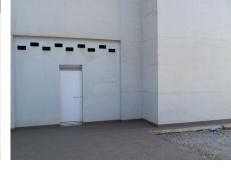

Premises of 120m2 built with a terrace of 285m2 (South facing) and two exterior parking spaces.

Example of enclosure: pergolas on the terrace of about 140m2, which would make 260m2 (120+140) covered and terrace of 145m2 (285-140).

Separating mezzanine (also property) with the 2nd floor of housing.

Ideal for any type of business such as Cafeteria, Restaurant, Gymnasium, Academy, Nursery, ...

Everything necessary for restaurant business (smoke vent, A/A, ...).