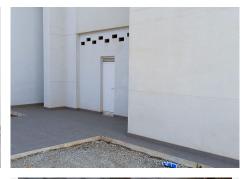

Premises of 120m2 built with a terrace of 285m2 (South facing) and two exterior parking spaces.

Example of enclosure: pergolas on the terrace of about 140m2, which would make 260m2 (120+140) covered and terrace of 145m2 (285-140).