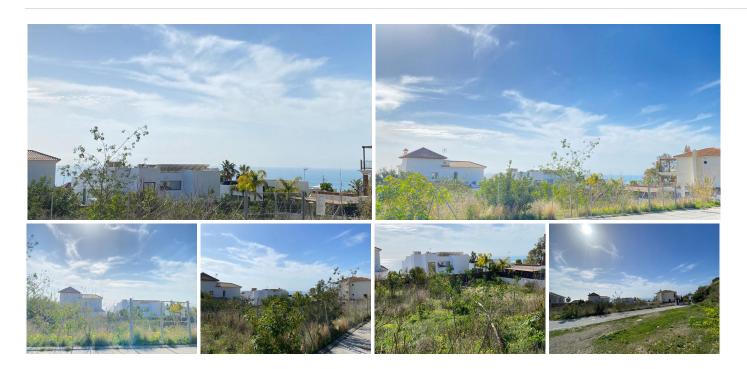

## RESIDENTIAL PLOT BEDROOMS BATHROOMS IN BENALMADENA

Benalmadena

REF# BEMR4251805 €350,000

BEDS BATHS BUILT PLOT  $330 \text{ m}^2$   $606 \text{ m}^2$ 

A beautiful flat residential plot in the highly sought-after location of Retamar, Benalmadena. Spanning 600m2, this plot boasts stunning sea views and is surrounded by prestigious homes. It is the perfect spot for building a house of up to 330m2, with a pre-approved project available upon request. Within a short drive, you can enjoy the beach, a supermarket, the charming town of Benalmadena, and a range of other amenities. Don't miss out on this incredible opportunity!