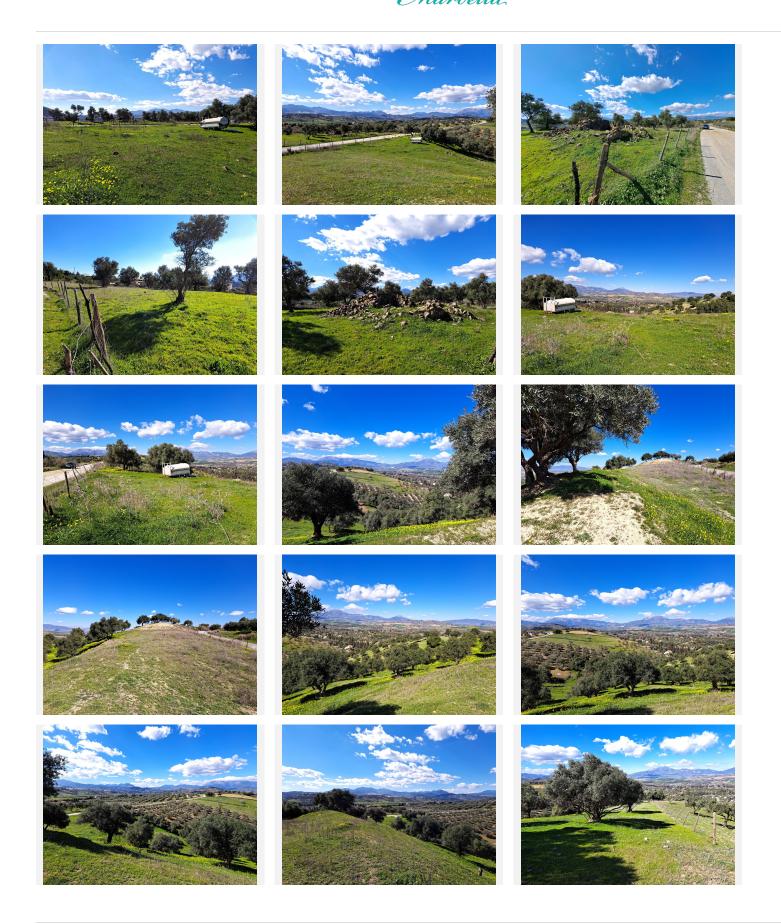

## PLOT BEDROOMS BATHROOMS IN COIN

Coin

REF# BEMR4254559 €140,000

BEDS BATHS BUILT PLOT  $m^2 \qquad \qquad 22821 \; m^2$ 

Beautiful large plot of land with panoramic views of the Guadalhorce Valle, just a short drive to La Trocha shopping centre in Coin.

The easily accessible fenced plot has large flat areas next to the lane then slopes down the valley. It's primarily full of olive trees and a small fruit orchard.

Current legislation permits the building of a 65m2 agricultural property. Water & electricity close by but not connected.