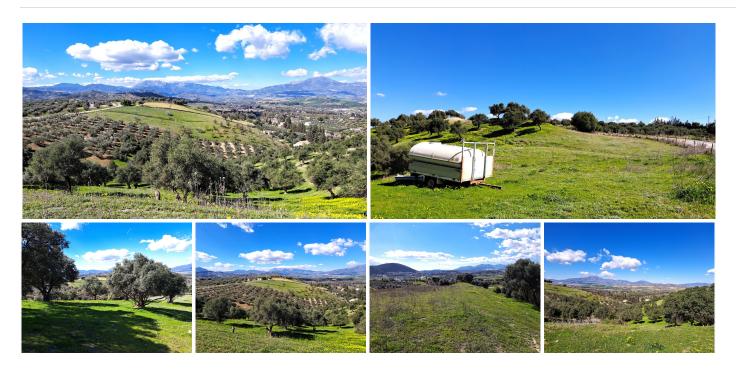

## PLOT BEDROOMS BATHROOMS IN COIN

Coin

REF# BEMR4254559 €140,000

BEDS BATHS BUILT PLOT  $m^2 \qquad \qquad 22821 \; m^2$ 

Beautiful large plot of land with panoramic views of the Guadalhorce Valle, just a short drive to La Trocha shopping centre in Coin.

The easily accessible fenced plot has large flat areas next to the lane then slopes down the valley. It's primarily full of olive trees and a small fruit orchard.

Current legislation permits the building of a 65m2 agricultural property. Water & electricity close by but not connected.