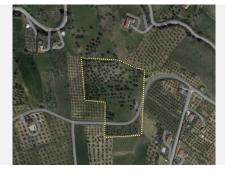

## PLOT BEDROOMS BATHROOMS IN COIN

Coin

REF# BEMR4254559 €140,000

BEDS BATHS BUILT PLOT  $m^2 \qquad \qquad 22821 \; m^2$ 

Beautiful large plot of land with panoramic views of the Guadalhorce Valle, just a short drive to La Trocha shopping centre in Coin.

The easily accessible fenced plot has large flat areas next to the lane then slopes down the valley. It's primarily full of olive trees and a small fruit orchard.

Current legislation permits the building of a 65m2 agricultural property. Water & electricity close by but not connected.