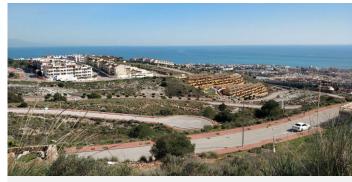

## RESIDENTIAL PLOT BEDROOMS BATHROOMS IN BENALMADENA

Benalmadena

REF# BEMR4258060 €257.100

BEDS BATHS BUILT PLOT m<sup>2</sup> 610 m<sup>2</sup>

For sale urban plot of 610m2 with a buildable area of 0.25%. Located in Benalmádena (Sant Angeló area) with impressive views of the sea, WITH A LICENSE AND VALID PROJECT IN FORCE APPROVED FOR A VALUE OF €45,000 INCLUDED IN THE SALE PRICE OF THE PLOT to build an independent house, the project consists of 200 meters on the ground floor of the basement plus garage, 200 meters upstairs living room, independent kitchen, two bedrooms, bathroom, plus attic floor with master bedroom with dressing room, bathroom and terrace with spectacular views, pool, barbecue area.