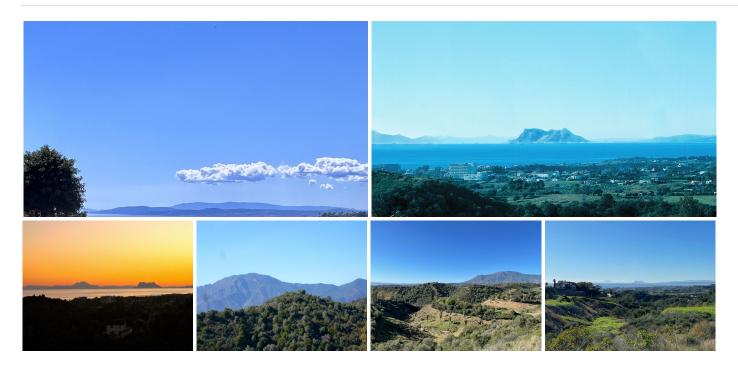

## REF# BEMR4258576 €875,000

| BEDS | BATHS | BUILT  | PLOT    |
|------|-------|--------|---------|
|      |       | 475 m² | 2537 m² |

LARGE PLOT FOR LUXURY VILLA

Plot: 2,537m<sup>2</sup>

Max Build: 475m<sup>2</sup> plus basement and porches

Large elevated plot with unobstructed panoramic, western sea view to Gibraltar and mountains. Close to beach (2km), great restaurants, supermarkets, hospital, schools etc. La Panera on the New Golden Mile between San Pedro and Estepona is a beautiful and peaceful area, only 10 to 12 minutes from Puerto Banus. High quality urbanisation with luxury villas. All services are in place.